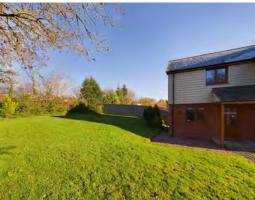

To the exterior, the gardens are majority laid to lawn, with mature hedge line bordering and the enjoyable outlook of countryside adjacent. From the generous parking area available, to the external storage options, there is future potential for a double garage to be constructed within this end plot.