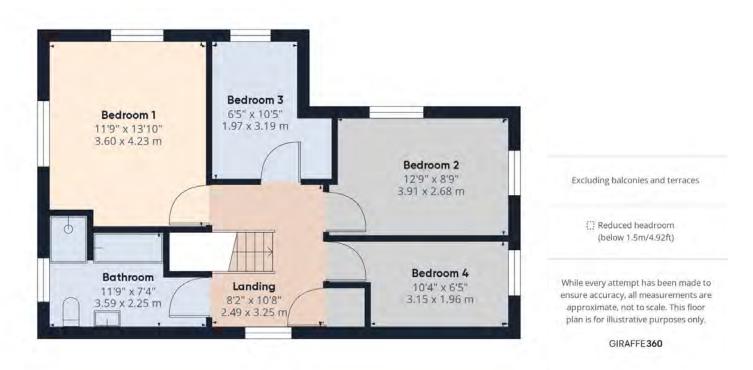

Ascending to the first floor, we have on offer four respectable bedrooms, as well as a large family bathroom. Bedroom number one benefits from being positioned to the front of the home, this large principal suite offers incredible elevated views and the opportunity for a selection of free-standing furnishings. Bedroom two is also a comfortable double bedroom, with the further bedrooms currently providing versatile storage and office provisions. The family bathroom continues to provide a modern theme, including practical wall panelling, plus the benefit of separate bath and walk-in shower amenities.