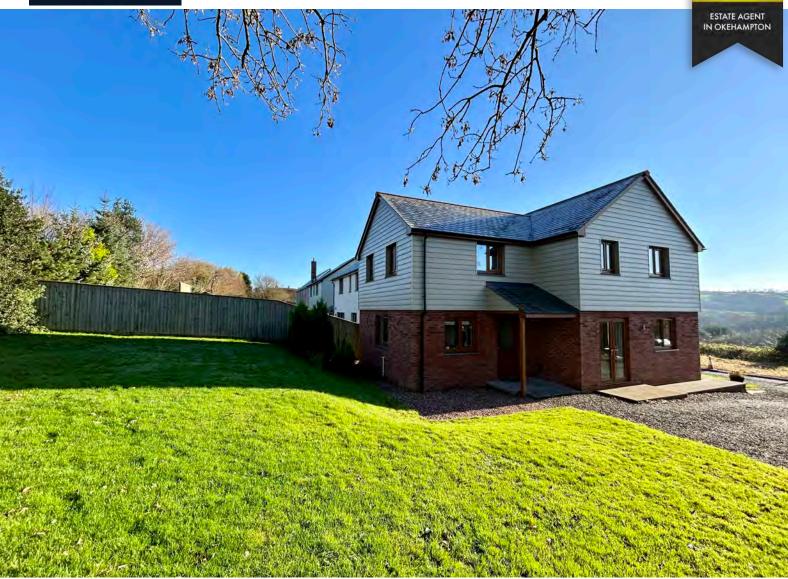

Upon approach, you will be initially drawn to the attractive exterior, boasting a balanced blend of exposed brickwork and modern composite cladding. The home itself is positioned within an ample 0.18 plot, providing generous parking arrangements and wrap around garden access.

To the exterior, the gardens are majority laid to lawn, with mature hedge line bordering and the enjoyable outlook of countryside adjacent. From the generous parking area available, to the external storage options, there is future potential for a double garage to be constructed within this end plot.