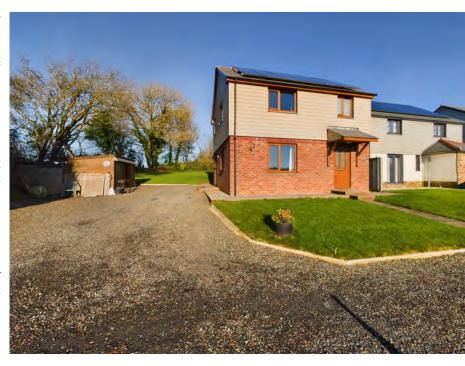

Upon approach, you will be initially drawn to the attractive exterior, boasting a balanced blend of exposed brickwork and modern composite cladding. The home itself is positioned within an ample 0.18 plot, providing generous parking arrangements and wrap around garden access.

To the exterior, the gardens are majority laid to lawn, with mature hedge line bordering and the enjoyable outlook of countryside adjacent. From the generous parking area available, to the external storage options, there is future potential for a double garage to be constructed within this end plot.

Energy efficiency is a key factor of this modern style property, including high performance glazing, top specification electric heating and the inclusion of solar photovoltaic panels. The south facing panels located to the frontage truly capture the optimum levels of solar energy available, providing a quarterly return for the current vendor.