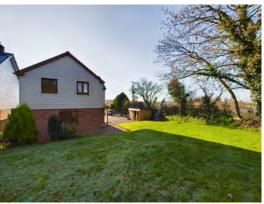

Upon approach, you will be initially drawn to the attractive exterior, boasting a balanced blend of exposed brickwork and modern composite cladding. The home itself is positioned within an ample 0.18 plot, providing generous parking arrangements and wrap around garden access.

To the exterior, the gardens are majority laid to lawn, with mature hedge line bordering and the enjoyable outlook of countryside adjacent. From the generous parking area available, to the external storage options, there is future potential for a double garage to be constructed within this end plot.