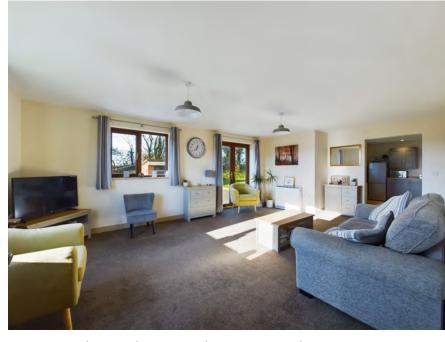

As you enter the home, the large entrance hall is perfect for welcoming friends and family into your new abode, plus free flowing access to all that the ground floor has to offer. The dual aspect living room is a particularly desirable attribute, boasting plentiful floorspace for an array of furnishings and a wealth of natural light. The kitchen/dining room is located to the rear of the house, with pleasant views over the rear garden and an overall contemporary theme. Further practicalities include rear access to the enclosed garden and cloakroom facilities