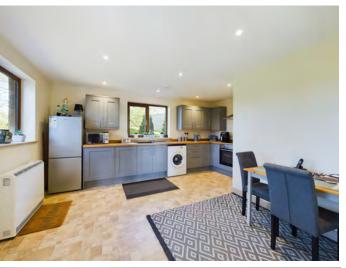

As you enter the home, the large entrance hall is perfect for welcoming friends and family into your new abode, plus free flowing access to all that the ground floor has to offer. The dual aspect living room is a particularly desirable attribute, boasting plentiful floorspace for an array of furnishings and a wealth of natural light. The kitchen/dining room is located to the rear of the house, with pleasant views over the rear garden and an overall contemporary theme. Further practicalities include rear access to the enclosed garden and cloakroom facilities