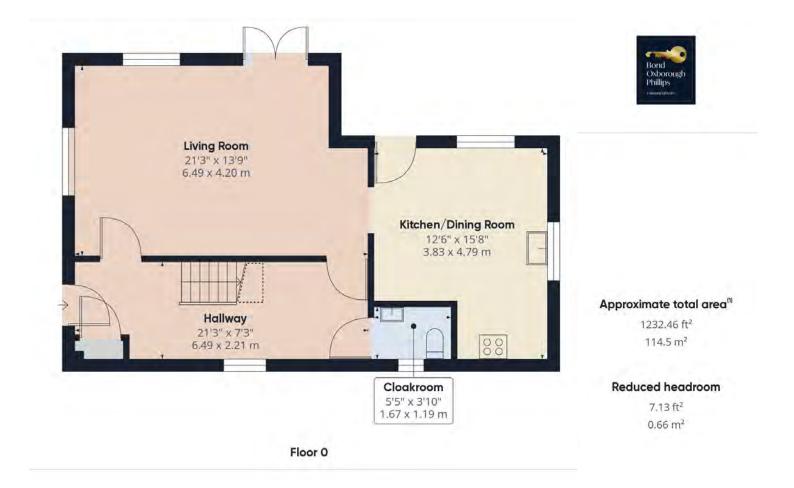

As you enter the home, the large entrance hall is perfect for welcoming friends and family into your new abode, plus free flowing access to all that the ground floor has to offer. The dual aspect living room is a particularly desirable attribute, boasting plentiful floorspace for an array of furnishings and a wealth of natural light. The kitchen/dining room is located to the rear of the house, with pleasant views over the rear garden and an overall contemporary theme. Further practicalities include rear access to the enclosed garden and cloakroom facilities

Energy efficiency is a key factor of this modern style property, including high performance glazing, top specification electric heating and the inclusion of solar photovoltaic panels. The south facing panels located to the frontage truly capture the optimum levels of solar energy available, providing a quarterly return for the current vendor.