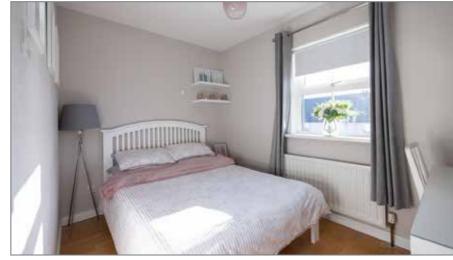

#### MAIN BEDROOM:

11' 11" x 10' 8" (3.62m x 3.26m)

Built in mirror slide robes.