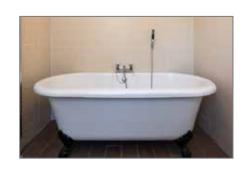

### **BATHROOM:**

Fully tiled, low flush WC, pedestal wash hand basin with vanity unit, chrome towel radiator, freestanding bath with thermosatic control valve and extractor fan.