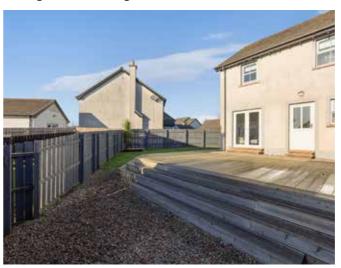

### OUTSIDE

Garden To Front, Side And Rear In Lawns With Raised Decked Patio Area.. Paved Pathway And Stoned Area. Tarmac Drive And Parking. Timber Fencing To Rear And Side. Oil Fired Boiler Housed. uPVC Oil Tank. Outside Tap And Light