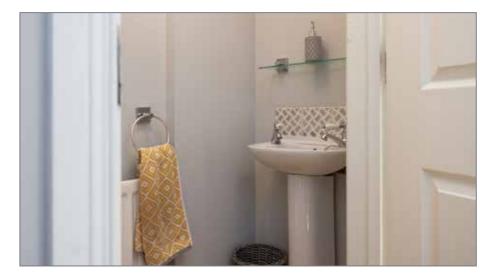

#### **DOWNSTAIRS WC:**

Ceramic tiled floor, low flush WC, pedestal wash hand basin and extractor fan.