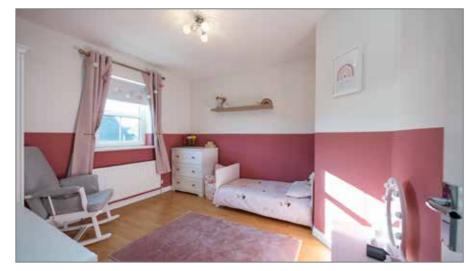

## BEDROOM (2):

10' 12" x 10' 8" (3.35m x 3.25m)

### BEDROOM (3):

10' 3" x 7' 5" (3.13m x 2.27m)

#### BEDROOM (4):

8' 10" x 6' 8" (2.69m x 2.04m)