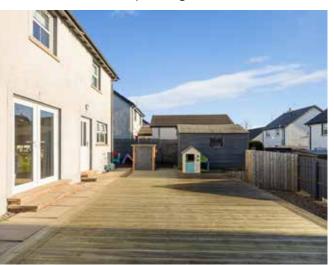

### OUTSIDE

Garden To Front, Side And Rear In Lawns With Raised Decked Patio Area.. Paved Pathway And Stoned Area. Tarmac Drive And Parking. Timber Fencing To Rear And Side. Oil Fired Boiler Housed. uPVC Oil Tank. Outside Tap And Light