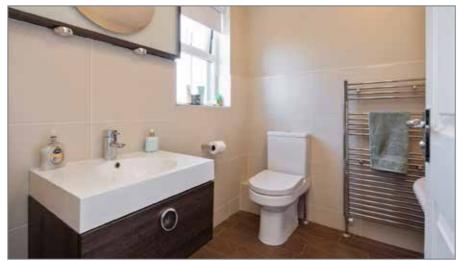

# ENSUITE SHOWER ROOM:

Fully tiled, low flush WC, pedestal wash ahnd basin with vanity unit, chrome towel radiator, shower cubicle with rainhead shower, extractor fan, low voltage spotlighting.

### **BATHROOM:**

Fully tiled, low flush WC, pedestal wash hand basin with vanity unit, chrome towel radiator, freestanding bath with thermosatic control valve and extractor fan.