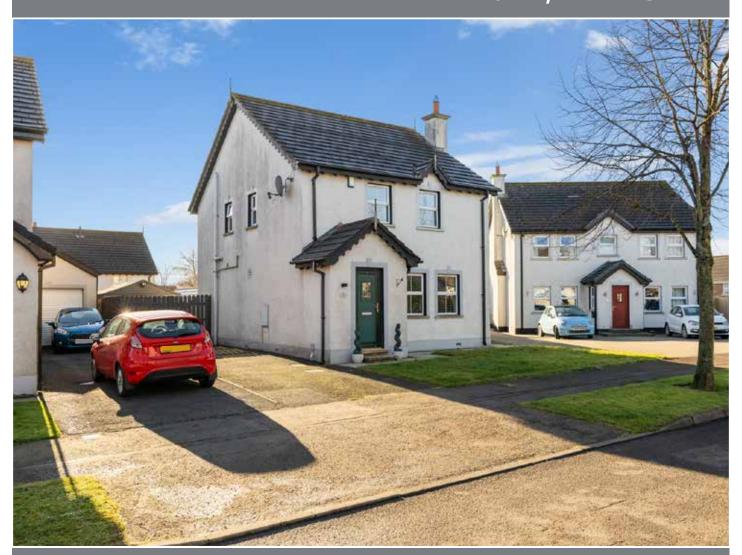

# 22 Greenvale Road, Antrim, BT41 1SE

Offers Over £225,000

Telephone 02890 668888 www.simonbrien.com

#### **DESCRIPTION**

Ideally located off the Belmont Road on the periphery of Antrim Town Centre, the property is well placed close to local amenities within the area, schooling, Antrim Hospital, and motorway networks connecting further afield.

### OUTSIDE

Garden To Front, Side And Rear In Lawns With Raised Decked Patio Area.. Paved Pathway And Stoned Area. Tarmac Drive And Parking. Timber Fencing To Rear And Side. Oil Fired Boiler Housed. uPVC Oil Tank. Outside Tap And Light