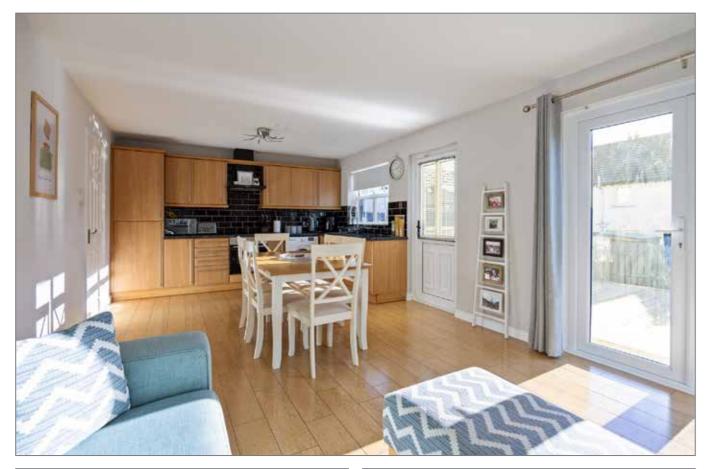

#### **KITCHEN/DINING AREA:**

### 21' 3" x 12' 0" (6.47m x 3.66m)

Ceramic tiled floor, range of high and low level units, sink, integrated dishwasher, plumbed for washing machine, under bench electric oven, four ring ceramic hob, integrated fridge/freezer, extractor fan, partly tiled walls, double uPVC doors leading outside.