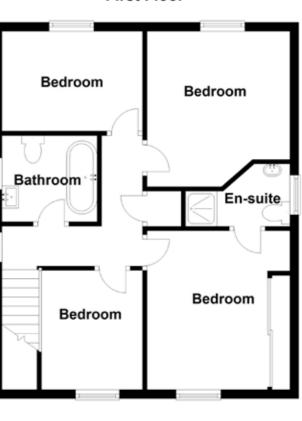

## First Floor

#### MAIN BEDROOM:

11' 11" x 10' 8" (3.62m x 3.26m)

Built in mirror slide robes.

# ENSUITE SHOWER ROOM:

Fully tiled, low flush WC, pedestal wash ahnd basin with vanity unit, chrome towel radiator, shower cubicle with rainhead shower, extractor fan, low voltage spotlighting.

## BEDROOM (2):

10' 12" x 10' 8" (3.35m x 3.25m)

### BEDROOM (3):

10' 3" x 7' 5" (3.13m x 2.27m)

#### BEDROOM (4):

8' 10" x 6' 8" (2.69m x 2.04m)

### **BATHROOM:**

Fully tiled, low flush WC, pedestal wash hand basin with vanity unit, chrome towel radiator, freestanding bath with thermosatic control valve and extractor fan.