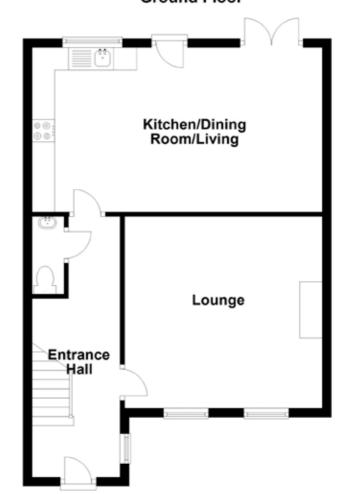

#### **ACCOMMODATION**

#### **ENTRANCE**

#### **ENTRANCE HALL:**

uPVC front door to entrance hall with ceramic tiled floor, understairs storage cupboard.

#### **GROUND FLOOR**

#### **DOWNSTAIRS WC:**

Ceramic tiled floor, low flush WC, pedestal wash hand basin and extractor fan.

#### **LIVING ROOM:**

Solid wood floor, marble fireplace with granite hearth and built in muiltifuel stove.

Telephone 02890 668888 www.simonbrien.com

#### **KITCHEN/DINING AREA:**

### 21' 3" x 12' 0" (6.47m x 3.66m)

Ceramic tiled floor, range of high and low level units, sink, integrated dishwasher, plumbed for washing machine, under bench electric oven, four ring ceramic hob, integrated fridge/freezer, extractor fan, partly tiled walls, double uPVC doors leading outside.