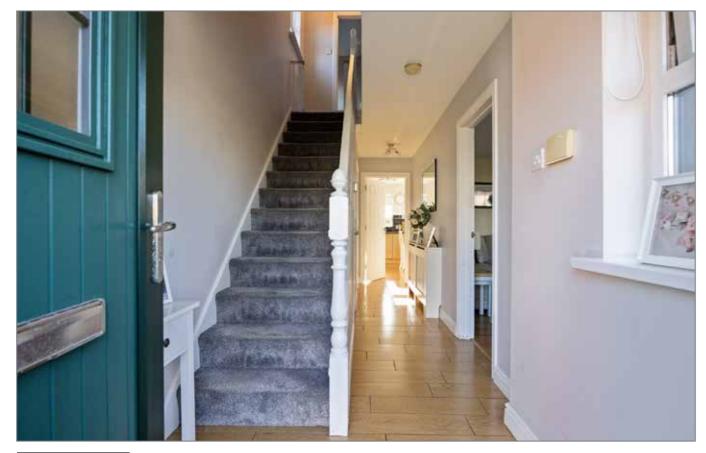

#### **ENTRANCE HALL:**

uPVC front door to entrance hall with ceramic tiled floor, understairs storage cupboard.