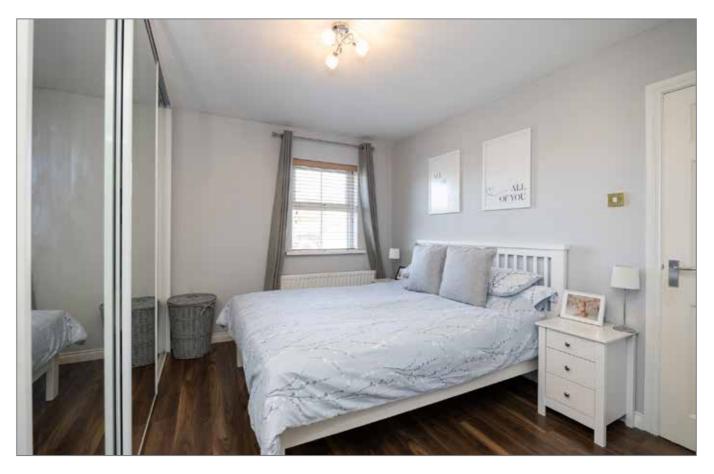

#### MAIN BEDROOM:

11' 11" x 10' 8" (3.62m x 3.26m)

Built in mirror slide robes.