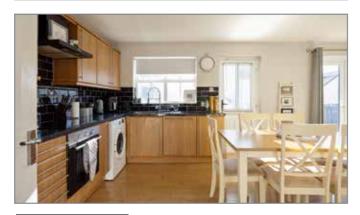

#### **KITCHEN/DINING AREA:**

### 21' 3" x 12' 0" (6.47m x 3.66m)

Ceramic tiled floor, range of high and low level units, sink, integrated dishwasher, plumbed for washing machine, under bench electric oven, four ring ceramic hob, integrated fridge/freezer, extractor fan, partly tiled walls, double uPVC doors leading outside.