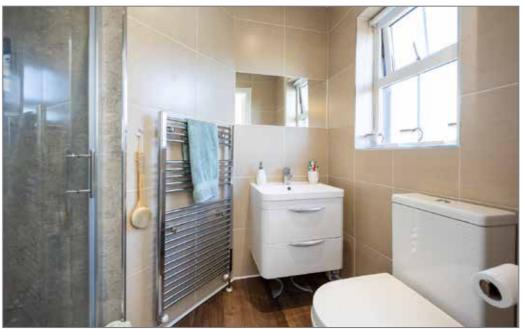

# ENSUITE SHOWER ROOM:

Fully tiled, low flush WC, pedestal wash ahnd basin with vanity unit, chrome towel radiator, shower cubicle with rainhead shower, extractor fan, low voltage spotlighting.

### **BATHROOM:**

Fully tiled, low flush WC, pedestal wash hand basin with vanity unit, chrome towel radiator, freestanding bath with thermosatic control valve and extractor fan.