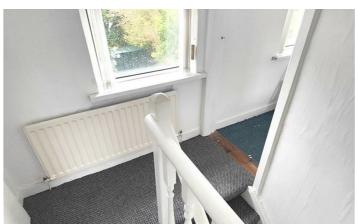

### **Kitchen**

13'11" x 10'8" (4.25 x 3.27) Single drainer stainless steel level units, formica worktops, built-under oven and hob. canopy extractor fan, plumbed panelled walls. for washing machine, tumble

dryer space, fridge/freezer space, partly tiled walls, ceramic tiled floor

**DINING AREA - Panelled** radiator, under stairs storage.

Landing

## **Bathroom**

sink unit, range of high and low panelled bath, telephone hand boiler, oil tank shower, pedestal wash hand basin, low flush wc, pvc

## **Bedroom**

13'10" x 9'11" (4.22 x 3.04) Panelled radiator.

## **Bedroom**

10'3" x 8'2" (3.13 x 2.50) Panelled radiator, hot press.

## Outside

Hard landscaped gardens front and rear in patio and stone Modern white suite comprising chip. Boiler house oil fired



## **Directions**

















## **Floor Plan**





Second Floor

First Floor

Total Area: 51.5 m² ... 555 ft²

All measurements are approximate and for display purposes only

These particulars, whilst believed to be accurate are set out as a general outline only for guidance and do not constitute any part of an offer or contract. Intending purchasers should not rely on them as statements of representation of fact, but must satisfy themselves by inspection or otherwise as to their accuracy. No person in this firms employment has the authority to make or give any representation or warranty in respect of the property.





### ULSTER PROPERTY SALES.CO.UK

ANDERSONSTOWN 028 9060 5200

**BALLYHACKAMORE** 028 9047 1515 **BALLYMENA** 028 2565 7700

**BALLYNAHINCH** 028 9756 1155

BANGOR 028 9127 1185 CARRICKFERGUS