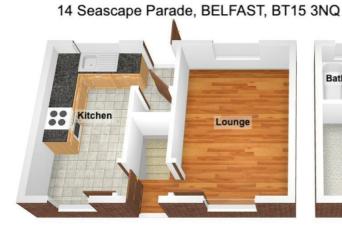

## **Floor Plan**

Second Floor

First Floor

Total Area: 51.5 m² ... 555 ft²

All measurements are approximate and for display purposes only

These particulars, whilst believed to be accurate are set out as a general outline only for guidance and do not constitute any part of an offer or contract. Intending purchasers should not rely on them as statements of representation of fact, but must satisfy themselves by inspection or otherwise as to their accuracy. No person in this firms employment has the authority to make or give any representation or warranty in respect of the property.

## **Through Lounge**

14'2" x 13'11" (4.33 x 4.25) Brick Fireplace, wood laminate floor, double panelled radiator. First Floor

### **Kitchen**

13'11" x 10'8" (4.25 x 3.27) Single drainer stainless steel level units, formica worktops, built-under oven and hob. canopy extractor fan, plumbed panelled walls. for washing machine, tumble