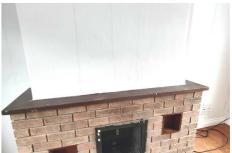

## **Through Lounge**

14'2" x 13'11" (4.33 x 4.25) Brick Fireplace, wood laminate floor, double panelled radiator. First Floor