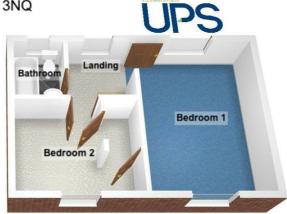

## **Floor Plan**

Second Floor

First Floor

Total Area: 51.5 m² ... 555 ft²

All measurements are approximate and for display purposes only

These particulars, whilst believed to be accurate are set out as a general outline only for guidance and do not constitute any part of an offer or contract. Intending purchasers should not rely on them as statements of representation of fact, but must satisfy themselves by inspection or otherwise as to their accuracy. No person in this firms employment has the authority to make or give any representation or warranty in respect of the property.

## **Bathroom**

sink unit, range of high and low panelled bath, telephone hand boiler, oil tank shower, pedestal wash hand basin, low flush wc, pvc

## **Bedroom**

13'10" x 9'11" (4.22 x 3.04) Panelled radiator.

## **Bedroom**

10'3" x 8'2" (3.13 x 2.50) Panelled radiator, hot press.