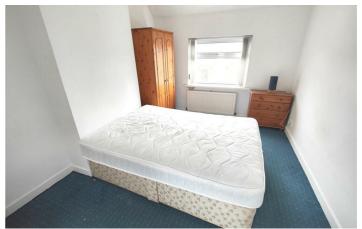

## **Bedroom**

13'10" x 9'11" (4.22 x 3.04) Panelled radiator.

## **Bedroom**

10'3" x 8'2" (3.13 x 2.50) Panelled radiator, hot press.