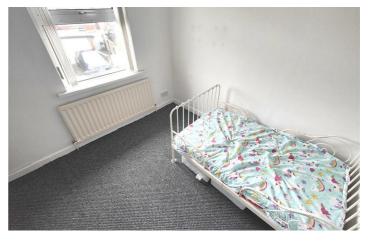

## **Bedroom**

13'10" x 9'11" (4.22 x 3.04) Panelled radiator.

## **Bedroom**

10'3" x 8'2" (3.13 x 2.50) Panelled radiator, hot press.