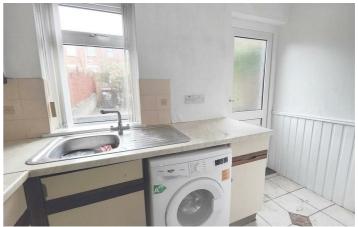

### **Kitchen**

13'11" x 10'8" (4.25 x 3.27) Single drainer stainless steel level units, formica worktops, built-under oven and hob. canopy extractor fan, plumbed panelled walls. for washing machine, tumble

dryer space, fridge/freezer space, partly tiled walls, ceramic tiled floor

**DINING AREA - Panelled** radiator, under stairs storage.

Landing