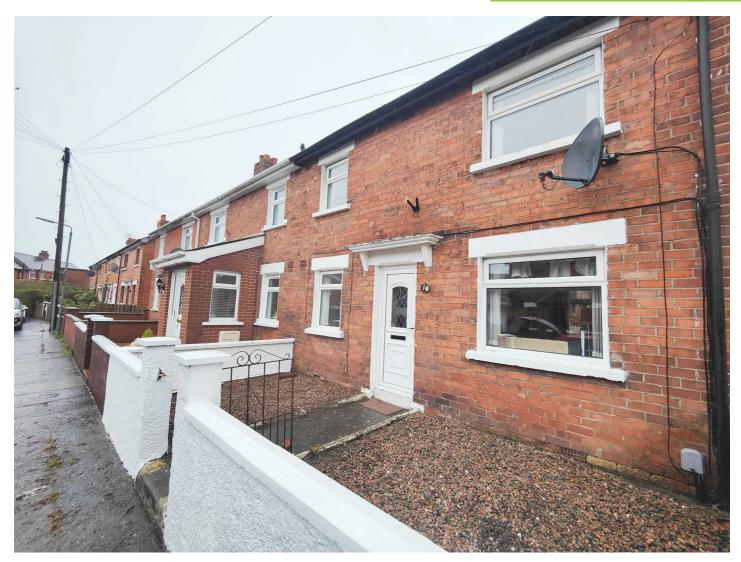

## Offers Over £90,000

Handsome Double Fronted Town Terrace in Quiet Cul de Sac Position

Holding a quiet cul de sac position within this highly regarded location this attractive town terrace will have immediate appeal. The  $accommodation\ comprises\ 2\ bedrooms, through\ lounge\ fitted\ kitchen\ with\ dining\ area\ off\ and\ contemporary\ white\ bathroom\ suite.$ The dwelling further offers uPvc double glazed windows and exterior doors, oil fired central heating, wiring inprovements in the last 8 years and newly installed damp proof course. Hard landscaped gardens in patio with south facing rear combines with a most convenient location to make this an opportunity not to be missed.

## , Belfast, BT15 3NQ

- Double Fronted Red Brick Town 2 Bedrooms Through Lounge Terrace
- Modern White Bathroom
- Newly Installed Damp Proof Course
- · Oil Fired Central heating
- South Facing Rear Garden
- · Fitted Kitchen with Dining
- Upvc Double Glazed Windows
- Well Regarded Cul De Sac Location