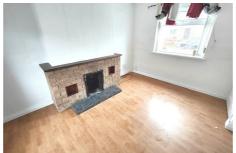

## **Through Lounge**

14'2" x 13'11" (4.33 x 4.25) Brick Fireplace, wood laminate floor, double panelled radiator. First Floor