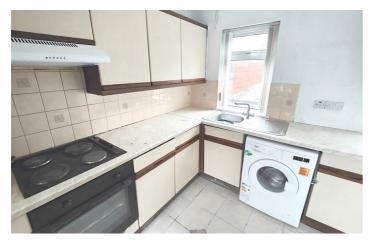

### **Kitchen**

13'11" x 10'8" (4.25 x 3.27) Single drainer stainless steel level units, formica worktops, built-under oven and hob. canopy extractor fan, plumbed panelled walls. for washing machine, tumble

dryer space, fridge/freezer space, partly tiled walls, ceramic tiled floor

**DINING AREA - Panelled** radiator, under stairs storage.

Landing