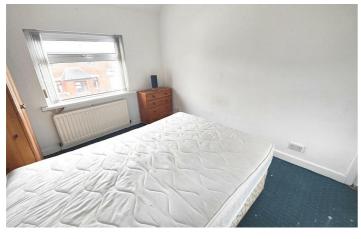

## **Bedroom**

13'10" x 9'11" (4.22 x 3.04) Panelled radiator.

## **Bedroom**

10'3" x 8'2" (3.13 x 2.50) Panelled radiator, hot press.