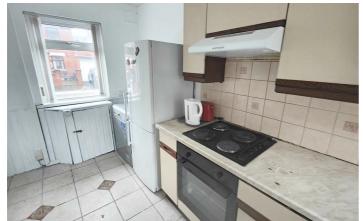

### **Kitchen**

13'11" x 10'8" (4.25 x 3.27) Single drainer stainless steel level units, formica worktops, built-under oven and hob. canopy extractor fan, plumbed panelled walls. for washing machine, tumble

dryer space, fridge/freezer space, partly tiled walls, ceramic tiled floor

**DINING AREA - Panelled** radiator, under stairs storage.

Landing