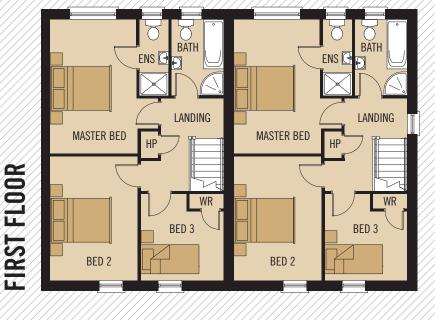

## FIRST FLOOR

MASTER BEDROOM 4.55 x 2.82M 14'11" x 9'3" 2.71 x 1.00M 8'10" x 3'3" BEDROOM 2 4.31 x 2.99M 14'1" x 9'9" MAX BATHROOM 2.71 x 1.90M 8'10" x 6'2"

TOTAL FLOOR AREA: 118m<sup>2</sup> OR 1,275 SQ FT APPROX.