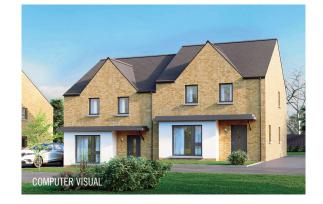

## THE MASSEREENE A17.1d



Ref: 20240101









## THE MASSEREENE A17.1d



## **GROUND FLOOR**

## FIRST FLOOR

MASTER BEDROOM 4.55 x 2.82M 14'11" x 9'3" 2.71 x 1.00M 8'10" x 3'3" BEDROOM 2 4.31 x 2.99M 14'1" x 9'9" MAX BATHROOM 2.71 x 1.90M 8'10" x 6'2"



TOTAL FLOOR AREA: 118m<sup>2</sup> OR 1,275 SQ FT APPROX.

WHILST EVERY CARE IS TAKEN IN PREPARING THIS INFORMATION, NO REPRESENTATION IS GIVEN, AND IT DOES NOT FORM ANY PART OF A CONTRACT. ANY INTENDING PURCHASER MUST SATISFY HIMSELF/HERSELF AS TO THE CORRECTINESS OF EACH OF THE STATEMENTS CONTAINED IN THESE PARTICULARS. WE RESERVE THE RIGHT TO ALTER SPECIFICATIONS WITHOUT DUE NOTICE.