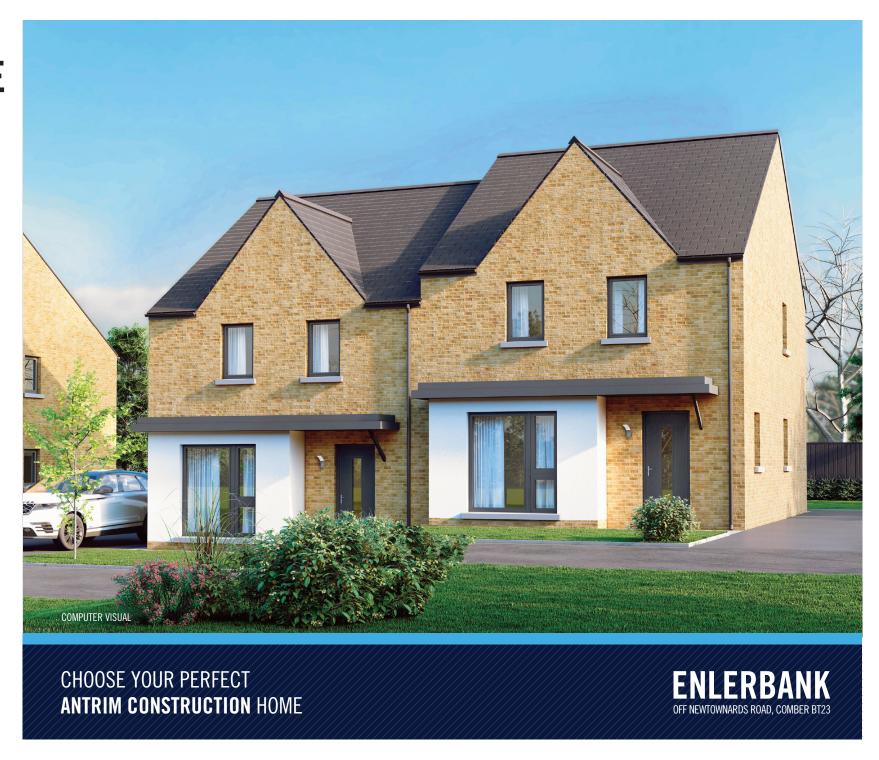

## THE MASSEREENE A17.1d



Ref: 20240101









## THE MASSEREENE A17.1d



## **GROUND FLOOR**

## FIRST FLOOR

MASTER BEDROOM 4.55 x 2.82M 14'11" x 9'3" 2.71 x 1.00M 8'10" x 3'3" BEDROOM 2 4.31 x 2.99M 14'1" x 9'9" MAX BATHROOM 2.71 x 1.90M 8'10" x 6'2"



TOTAL FLOOR AREA: 118m<sup>2</sup> OR 1,275 SQ FT APPROX.

WHILST EVERY CARE IS TAKEN IN PREPARING THIS INFORMATION, NO REPRESENTATION IS GIVEN, AND IT DOES NOT FORM ANY PART OF A CONTRACT. ANY INTENDING PURCHASER MUST SATISFY HIMSELF/HERSELF AS TO THE CORRECTINESS OF EACH OF THE STATEMENTS CONTAINED IN THESE PARTICULARS. WE RESERVE THE RIGHT TO ALTER SPECIFICATIONS WITHOUT DUE NOTICE.