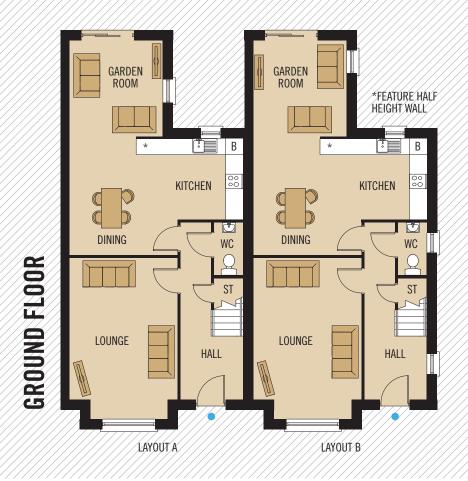

## THE MASSEREENE A17.1d



Ref: 20240101









## THE MASSEREENE A17.1d



## **GROUND FLOOR**

## FIRST FLOOR

MASTER BEDROOM 4.55 x 2.82M 14'11" x 9'3" 2.71 x 1.00M 8'10" x 3'3" BEDROOM 2 4.31 x 2.99M 14'1" x 9'9" MAX BATHROOM 2.71 x 1.90M 8'10" x 6'2"



TOTAL FLOOR AREA: 118m<sup>2</sup> OR 1,275 SQ FT APPROX.

WHILST EVERY CARE IS TAKEN IN PREPARING THIS INFORMATION, NO REPRESENTATION IS GIVEN, AND IT DOES NOT FORM ANY PART OF A CONTRACT. ANY INTENDING PURCHASER MUST SATISFY HIMSELF/HERSELF AS TO THE CORRECTINESS OF EACH OF THE STATEMENTS CONTAINED IN THESE PARTICULARS. WE RESERVE THE RIGHT TO ALTER SPECIFICATIONS WITHOUT DUE NOTICE.