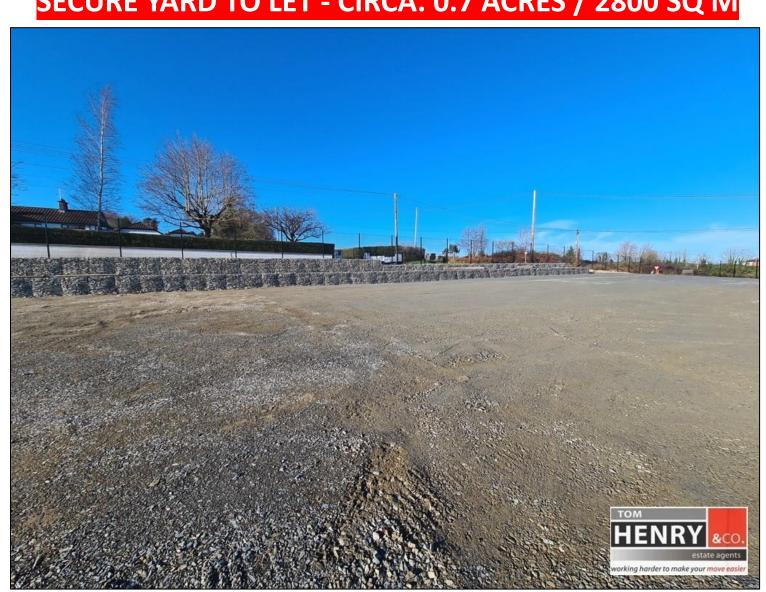

## SECURE YARD TO LET - CIRCA. 0.7 ACRES / 2800 SQ M

**GUIDE RENT: £1000 PER MONTH** 

MAP FOR I.D. PURPOSES OVERLEAF...

www.tomhenryandco.com

## **FEATURES:**

- > SECURE YARD TO LET.
- > APPROX. 0.7 ACRES / 2800 SQ M.
- > MOST CONVENIENT LOCATION.
- > ONLY MINUTES FROM DUNGANNON, COALISLAND & THE M1 INTERSECTION.
  - DUNGANNON: APPROX. 2.5 miles.
  - COALISLAND: APPROX. 1.7 miles.
  - COOKSTOWN: APPROX. 9.5 miles.
  - JUNCTION 14: APPROX. 4.5 miles.
- > CLOSE PROXIMITY TO ENGINEERING WORKS / MAJOR EMPLOYERS.
- > GATED ENTRANCE.
- WATER ON SITE.
- > ELECTRIC ON SITE.
- > LIGHTING.
- > WOULD BE IDEAL FOR A NUMBER OF POTENTIAL USES S.T.S.C.