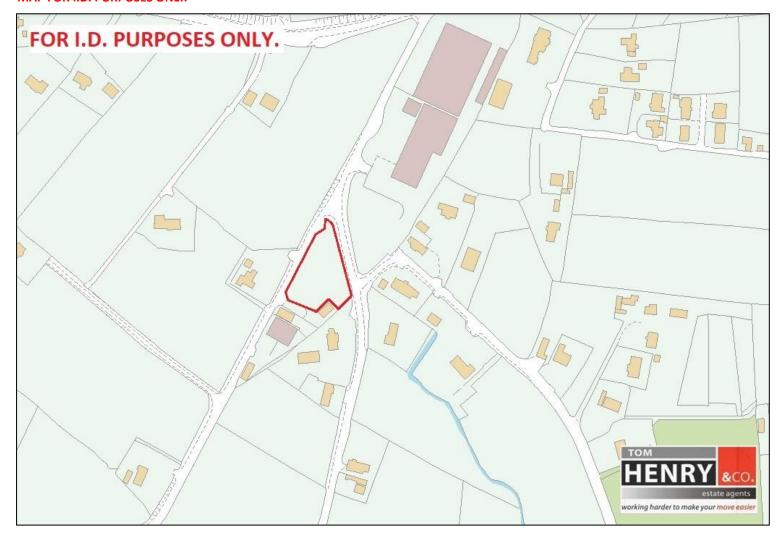

## SECURE YARD TO LET - CIRCA. 0.7 ACRES / 2800 SQ M

**GUIDE RENT: £1000 PER MONTH** 

MAP FOR I.D. PURPOSES OVERLEAF...

www.tomhenryandco.com