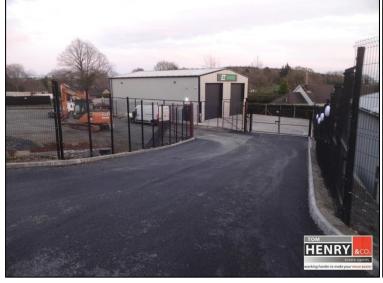

## **FEATURES:**

- > SECURE YARD TO LET.
- > APPROX. 0.7 ACRES / 2800 SQ M.
- > MOST CONVENIENT LOCATION.
- > ONLY MINUTES FROM DUNGANNON, COALISLAND & THE M1 INTERSECTION.
  - DUNGANNON: APPROX. 2.5 miles.
  - COALISLAND: APPROX. 1.7 miles.
  - COOKSTOWN: APPROX. 9.5 miles.
  - JUNCTION 14: APPROX. 4.5 miles.
- > CLOSE PROXIMITY TO ENGINEERING WORKS / MAJOR EMPLOYERS.
- > GATED ENTRANCE.
- WATER ON SITE.
- > ELECTRIC ON SITE.
- > LIGHTING.
- > WOULD BE IDEAL FOR A NUMBER OF POTENTIAL USES S.T.S.C.