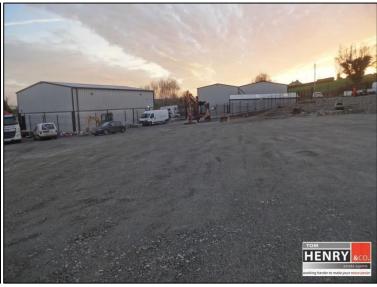

## **FEATURES:**

- > SECURE YARD TO LET.
- > APPROX. 0.7 ACRES / 2800 SQ M.
- > MOST CONVENIENT LOCATION.
- > ONLY MINUTES FROM DUNGANNON, COALISLAND & THE M1 INTERSECTION.
  - DUNGANNON: APPROX. 2.5 miles.
  - COALISLAND: APPROX. 1.7 miles.
  - COOKSTOWN: APPROX. 9.5 miles.
  - JUNCTION 14: APPROX. 4.5 miles.
- > CLOSE PROXIMITY TO ENGINEERING WORKS / MAJOR EMPLOYERS.
- > GATED ENTRANCE.
- WATER ON SITE.
- > ELECTRIC ON SITE.
- > LIGHTING.
- > WOULD BE IDEAL FOR A NUMBER OF POTENTIAL USES S.T.S.C.