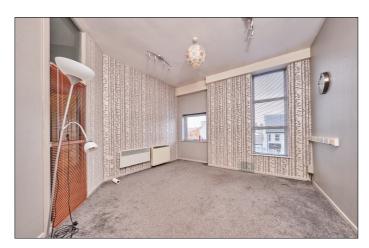

tastic large 800 sq ft 1<sup>st</sup> floor commercial space suitable for any number of uses currently divided into 4 separate office spaces.

The property is part of a management company formed for the maintenance of communal areas and the building is near a large pay and display car park and on street parking on New Row.

Unit 17 market court is accessed off New Row but is situated nearly above Dominos pizza. The main building is opposite the main Tescos car park.

#### **ACCOMMODATION COMPRISES:**

#### **Communal Entrance Hall:**

With stair access to first floor.

#### **FIRST FLOOR:**

#### **Entrance Hall:**

9'0 wide

# Second Hall / Waiting area:

9'9 wide

### Office 1:

13'5 x 13'1



#### Office 2:

With laminate wood floor, wiring for wall light, strip light. 11'4 x 9'11







#### Office 3:

With laminate wood floor and strip lighting. 10'11 x 10'8





# Separate W.C.:

With wash hand basin, half tiled walls, tiled floor, extractor fan.

# **Cloaks Cupboard:**

#### **SPECIAL FEATURES:**

- \*\* Electric Heating
- \*\* PVC Double Glazed Windows
- \*\* Currently Laid Out With 3 Offices & Open Plan Waiting Area
- \*\* 800 Sq Ft Approximately
- \*\* Excellent Investment Opportunity
- \*\* Large Floored Attic Space Included
- \*\* Sale Is Subject To VAT

#### Kitchenette:

With single drainer stainless steel sink unit, high and low level units with space for fridge freezer.



# **CAPITAL VALUE:**

£4,300.00 (Rates: £2,387.90)

# **TENURE:**

Leasehold



#### **MANAGEMENT COMPANY:**

Please note that all purchasers will become a member of a Management Company f