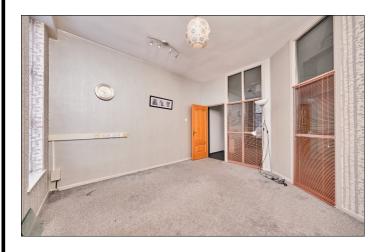

#### **Entrance Hall:**

9'0 wide

# Second Hall / Waiting area:

9'9 wide

### Office 1:

13'5 x 13'1