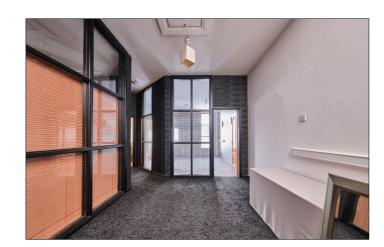

antastic large 800 sq ft 1<sup>st</sup> floor commercial space suitable for any number of uses currently divided into 4 separate office spaces.

The property is part of a management company formed for the maintenance of communal areas and the building is near a large pay and display car park and on street parking on New Row.

Unit 17 market court is accessed off New Row but is situated nearly above Dominos pizza. The main building is opposite the main Tescos car park.

#### **ACCOMMODATION COMPRISES:**

#### **Communal Entrance Hall:**

With stair access to first floor.

#### **FIRST FLOOR:**

#### **Entrance Hall:**

9'0 wide

# Second Hall / Waiting area:

9'9 wide

### Office 1:

13'5 x 13'1



#### Office 2:

With laminate wood floor, wiring for wall light, strip light. 11'4 x 9'11







#### Office 3:

With laminate wood floor and strip lighting. 10'11 x 10'8





# Separate W.C.:

With wash hand basin, half tiled walls, tiled floor, extractor fan.

# **Cloaks Cupboard:**

#### **SPECIAL FEATURES:**

- \*\* Electric Heating
- \*\* PVC Double Glazed Windows
- \*\* Currently Laid Out With 3 Offices & Open Plan Waiting Area
- \*\* 800 Sq Ft Approximately
- \*\* Excellent Investment Opportunity
- \*\* Large Floored Attic Space Included
- \*\* Sale Is Subject To VAT

#### Kitchenette:

With single drainer stainless steel sink unit, high and low level units with space for fridge freezer.



# **CAPITAL VALUE:**

£4,300.00 (Rates: £2,387.90)

# **TENURE:**

Leasehold



#### **MANAGEMENT COMPANY:**

Please note that all purchasers will become a member of a Management Company