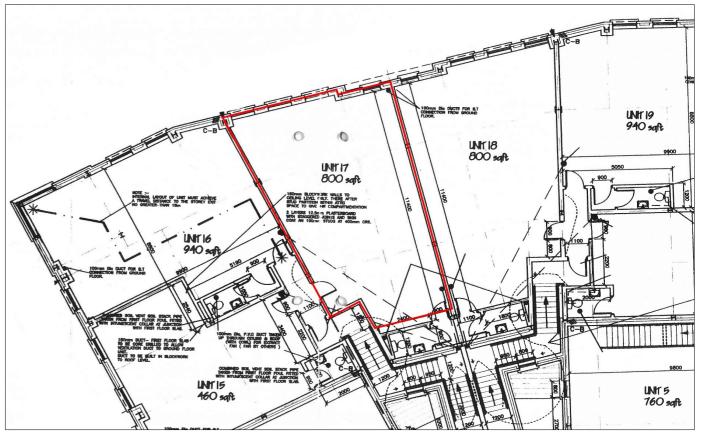

# **COLERAINE**

**Unit 17 Market Court** 59 New Row **BT52 1EJ** 

Offers Over £49,500 Plus VAT

028 7083 2000 www.armstronggordon.com Fantastic large 800 sq ft 1<sup>st</sup> floor commercial space suitable for any number of uses currently divided into 4 separate office spaces.

#### **SPECIAL FEATURES:**

- \*\* Electric Heating
- \*\* PVC Double Glazed Windows
- \*\* Currently Laid Out With 3 Offices & Open Plan Waiting Area
- \*\* 800 Sq Ft Approximately
- \*\* Excellent Investment Opportunity
- \*\* Large Floored Attic Space Included
- \*\* Sale Is Subject To VAT