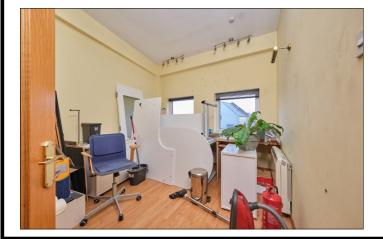

#### Office 2:

With laminate wood floor, wiring for wall light, strip light. 11'4 x 9'11

#### Office 3:

With laminate wood floor and strip lighting. 10'11 x 10'8