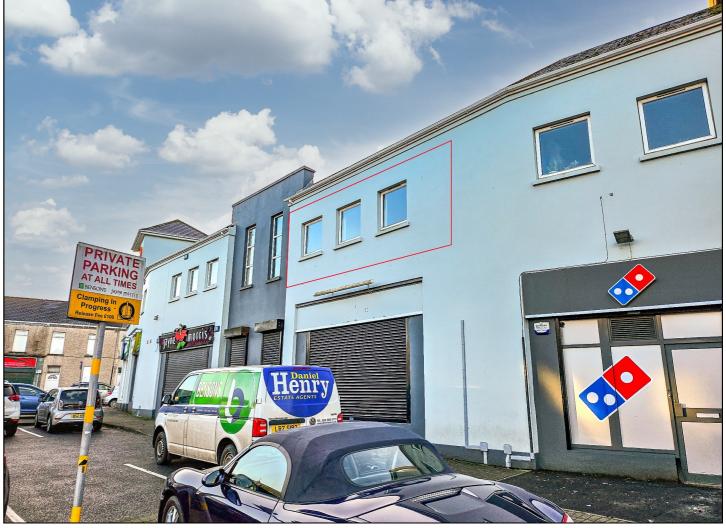

# **COLERAINE**

**Unit 17 Market Court** 59 New Row **BT52 1EJ** 

Offers Over £49,500 Plus VAT

028 7083 2000 www.armstronggordon.com Fantastic large 800 sq ft 1<sup>st</sup> floor commercial space suitable for any number of uses currently divided into 4 separate office spaces.

The property is part of a management company formed for the maintenance of communal areas and the building is near a large pay and display car park and on street parking on New Row.

Unit 17 market court is accessed off New Row but is situated nearly above Dominos pizza. The main building is opposite the main Tescos car park.