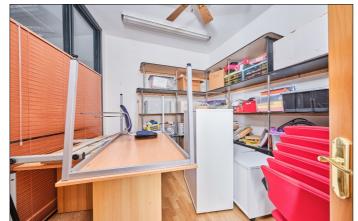

#### Kitchenette:

With single drainer stainless steel sink unit, high and low level units with space for fridge freezer.