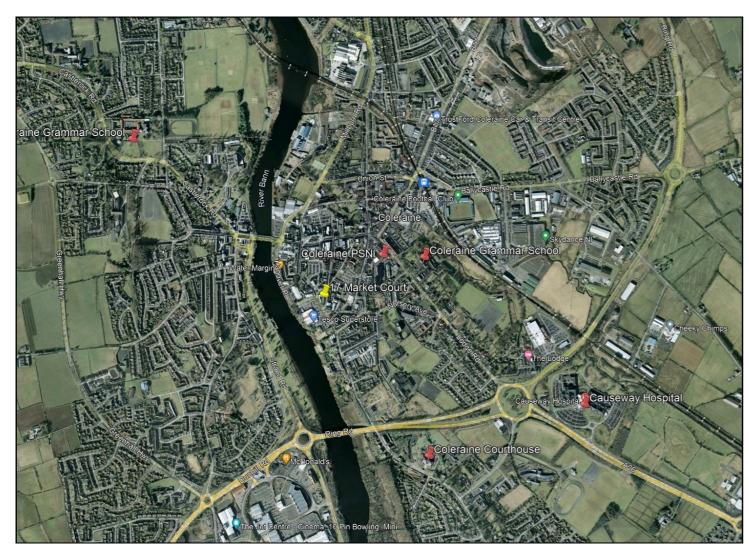

# **COLERAINE**

**Unit 17 Market Court** 59 New Row **BT52 1EJ** 

Offers Over £49,500 Plus VAT

028 7083 2000 www.armstronggordon.com Fantastic large 800 sq ft 1<sup>st</sup> floor commercial space suitable for any number of uses currently divided into 4 separate office spaces.

The property is part of a management company formed for the maintenance of communal areas and the building is near a large pay and display car park and on street parking on New Row.

Unit 17 market court is accessed off New Row but is situated nearly above Dominos pizza. The main building is opposite the main Tescos car park.