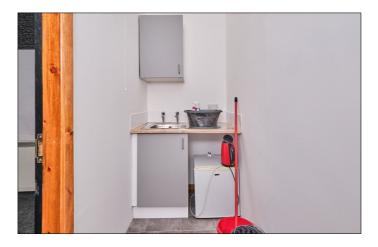

#### Kitchenette:

With single drainer stainless steel sink unit, high and low level units with space for fridge freezer.