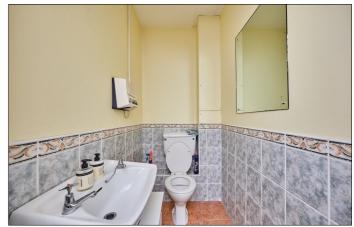

# Separate W.C.:

With wash hand basin, half tiled walls, tiled floor, extractor fan.