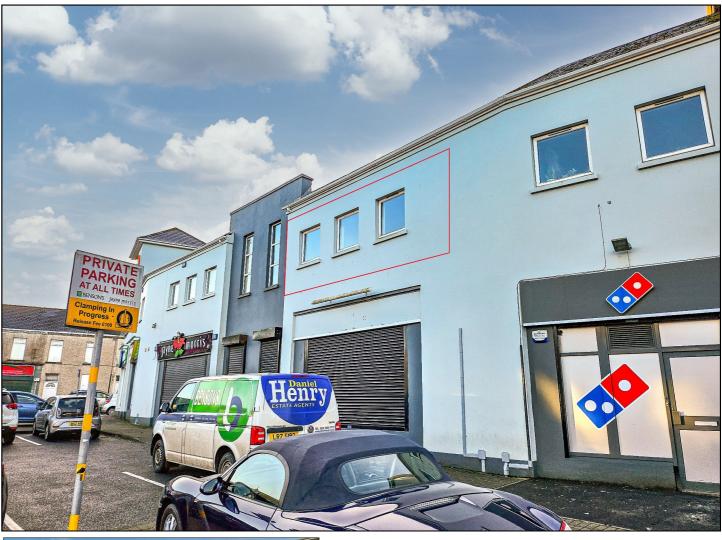

## **COLERAINE**

Unit 17 Market Court 59 New Row BT52 1EJ Offers Over £74,500

028 7083 2000 www.armstronggordon.com Fantastic large 800 sq ft 1<sup>st</sup> floor commercial space suitable for any number of uses currently divided into 4 separate office spaces.

The property is part of a management company formed for the maintenance of communal areas and the building is near a large pay and display car park and on street parking on New Row.

Unit 17 market court is accessed off New Row but is situated nearly above Dominos pizza. The main building is opposite the main Tescos car park.