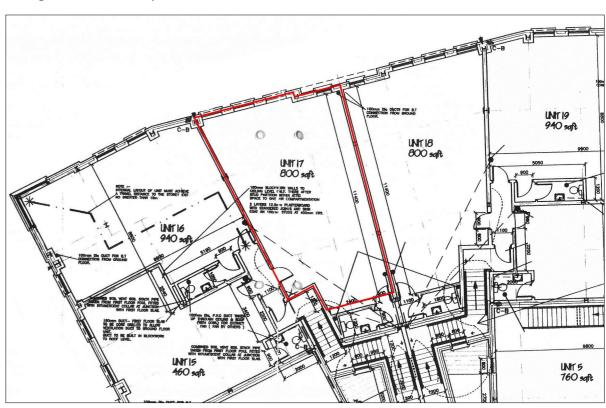

## **COLERAINE**

Unit 17 Market Court 59 New Row BT52 1EJ Offers Over £74,500

028 7083 2000 www.armstronggordon.com Fantastic large 800 sq ft 1<sup>st</sup> floor commercial space suitable for any number of uses currently divided into 4 separate office spaces.

The property is part of a management company formed for the maintenance of communal areas and the building is near a large pay and display car park and on street parking on New Row.

Unit 17 market court is accessed off New Row but is situated nearly above Dominos pizza. The main building is opposite the main Tescos car park.