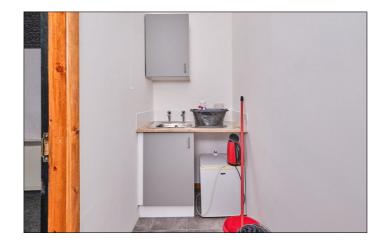

### Separate W.C.:

With wash hand basin, half tiled walls, tiled floor, extractor fan.

### Kitchenette:

With single drainer stainless steel sink unit, high and low level units with space for fridge freezer.