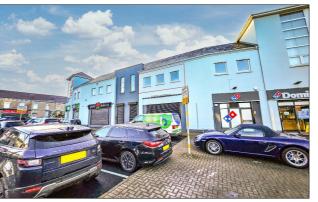

## **COLERAINE**

Unit 17 Market Court 59 New Row BT52 1EJ Offers Over £74,500

028 7083 2000 www.armstronggordon.com Fantastic large 800 sq ft 1<sup>st</sup> floor commercial space suitable for any number of uses currently divided into 4 separate office spaces.

The property is part of a management company formed for the maintenance of communal areas and the building is near a large pay and display car park and on street parking on New Row.

Unit 17 market court is accessed off New Row but is situated nearly above Dominos pizza. The main building is opposite the main Tescos car park.