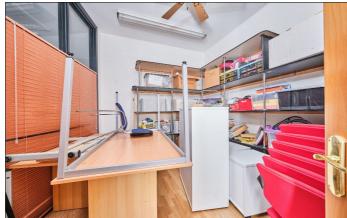

### **SPECIAL FEATURES:**

- \*\* Electric Heating
- \*\* PVC Double Glazed Windows
- \* Currently Laid Out With 3 Offices & Open Plan Waiting Area
- \*\* 800 Sq Ft Approximately
- \*\* Excellent Investment Opportunity
- \*\* Large Floored Attic Space Included