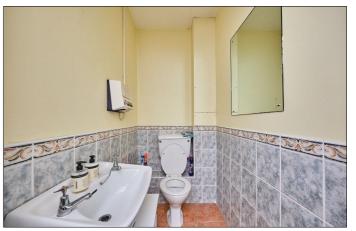

### Separate W.C.:

With wash hand basin, half tiled walls, tiled floor, extractor fan.