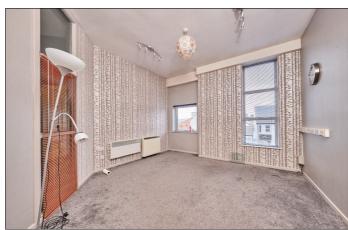

### Office 1:

13'5 x 13'1

### Office 2:

With laminate wood floor, wiring for wall light, strip light. 11'4 x 9'11

### Office 3:

With laminate wood floor and strip lighting.  $10'11 \times 10'8$ 