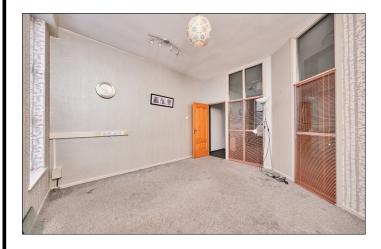

### **Entrance Hall:**

9'0 wide

### Second Hall / Waiting area:

9'9 wide

### **SPECIAL FEATURES:**

- \*\* Electric Heating
- \*\* PVC Double Glazed Windows
- \* Currently Laid Out With 3 Offices & Open Plan Waiting Area
- \*\* 800 Sq Ft Approximately
- \*\* Excellent Investment Opportunity
- \*\* Large Floored Attic Space Included