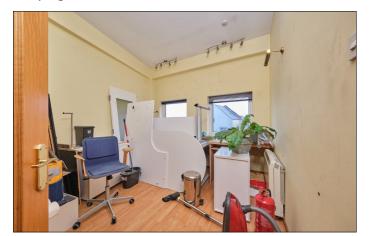

### Office 2:

With laminate wood floor, wiring for wall light, strip light. 11'4 x 9'11

### Office 3:

With laminate wood floor and strip lighting.  $10'11 \times 10'8$ 