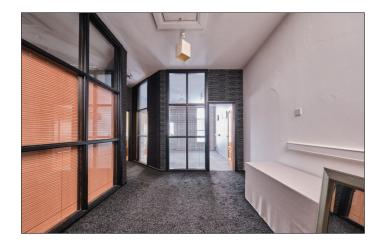

### **ACCOMMODATION COMPRISES:**

### **Communal Entrance Hall:**

With stair access to first floor.

### **FIRST FLOOR:**

### **Entrance Hall:**

9'0 wide

### Second Hall / Waiting area:

9'9 wide