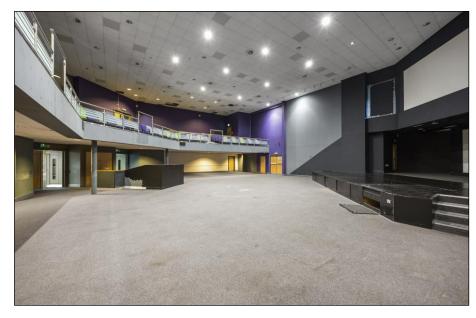

# Description

The property comprises a stand-alone building currently utilised as offices and an auditorium. The Auditorium/ Event Space over ground floor and balcony area can accommodate 872 seats. The ground floor consists of a large commercial kitchen & dining area, recreational spaces, offices, restrooms and the primary section of the auditorium which provides seating for 566 attendees. The first floor provides private offices, lounge areas, and a drinks bar along with the balcony section of the auditorium which offers extra seating for a further 306 attendees

# Photographs

Fenaghy Road, Galgorm, Ballymena, BT42 1PY