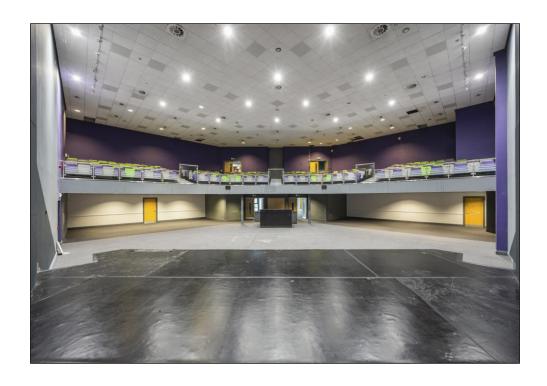

# Description

The property comprises a stand-alone building currently utilised as offices and an auditorium. The Auditorium/ Event Space over ground floor and balcony area can accommodate 872 seats. The ground floor consists of a large commercial kitchen & dining area, recreational spaces, offices, restrooms and the primary section of the auditorium which provides seating for 566 attendees. The first floor provides private offices, lounge areas, and a drinks bar along with the balcony section of the auditorium which offers extra seating for a further 306 attendees

The space would be suitable for concerts, events or other similar uses.