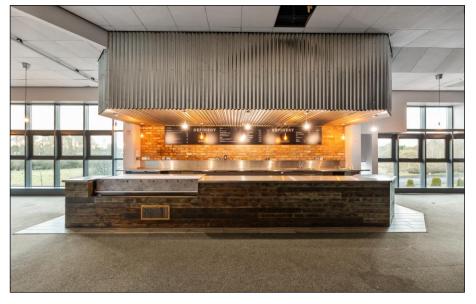

# Description

The property comprises a stand-alone building currently utilised as offices and an auditorium. The Auditorium/ Event Space over ground floor and balcony area can accommodate 872 seats. The ground floor consists of a large commercial kitchen & dining area, recreational spaces, offices, restrooms and the primary section of the auditorium which provides seating for 566 attendees. The first floor provides private offices, lounge areas, and a drinks bar along with the balcony section of the auditorium which offers extra seating for a further 306 attendees

# Photographs

Fenaghy Road, Galgorm, Ballymena, BT42 1PY