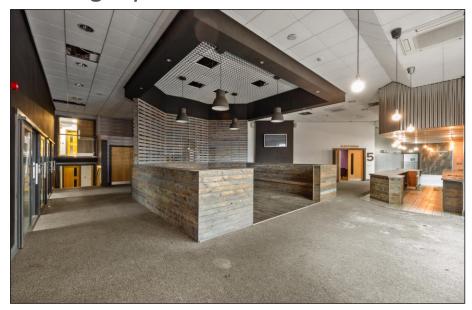

# Description

The property comprises a stand-alone building currently utilised as offices and an auditorium. The Auditorium/ Event Space over ground floor and balcony area can accommodate 872 seats. The ground floor consists of a large commercial kitchen & dining area, recreational spaces, offices, restrooms and the primary section of the auditorium which provides seating for 566 attendees. The first floor provides private offices, lounge areas, and a drinks bar along with the balcony section of the auditorium which offers extra seating for a further 306 attendees

# Photographs

Fenaghy Road, Galgorm, Ballymena, BT42 1PY