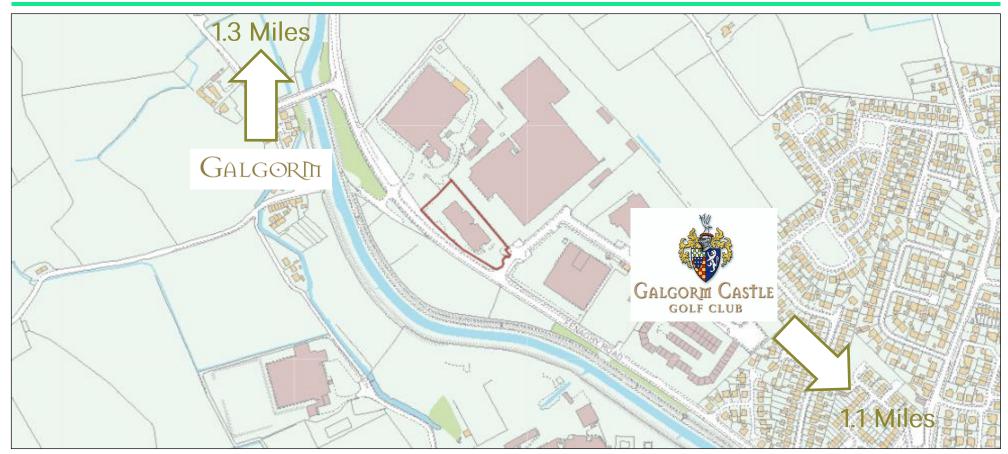

#### Location

The property is located in Galgorm Estate, an established address on the edge of Ballymena. This location provides ease of access to the M2 motorway with Belfast only c.32 miles away. It is situated just 0.6 miles from Galgorm Village and 2.7 miles from Ballymena town centre with the 4-Star luxury Galgorm Resort 1.2 miles away and the Galgorm Castle Golf Club 1.1 miles away.