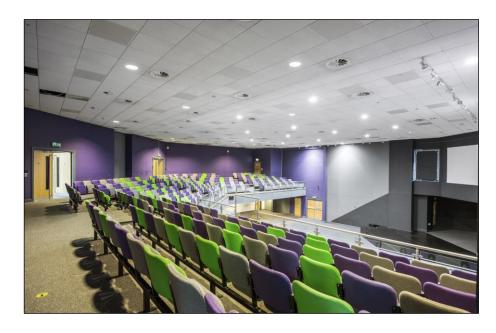

# Description

The property comprises a stand-alone building currently utilised as offices and an auditorium. The Auditorium/ Event Space over ground floor and balcony area can accommodate 872 seats. The ground floor consists of a large commercial kitchen & dining area, recreational spaces, offices, restrooms and the primary section of the auditorium which provides seating for 566 attendees. The first floor provides private offices, lounge areas, and a drinks bar along with the balcony section of the auditorium which offers extra seating for a further 306 attendees

# Photographs

Fenaghy Road, Galgorm, Ballymena, BT42 1PY