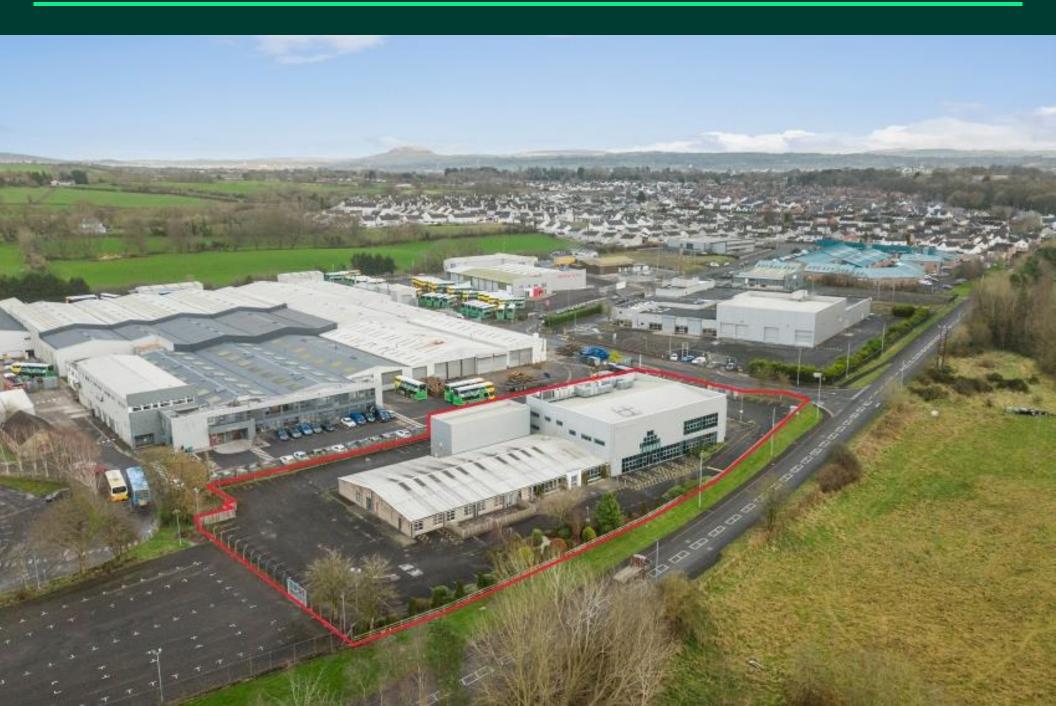

#### Location

The property is located in Galgorm Estate, an established address on the edge of Ballymena. This location provides ease of access to the M2 motorway with Belfast only c.32 miles away. It is situated just 0.6 miles from Galgorm Village and 2.7 miles from Ballymena town centre with the 4-Star luxury Galgorm Resort 1.2 miles away and the Galgorm Castle Golf Club 1.1 miles away.