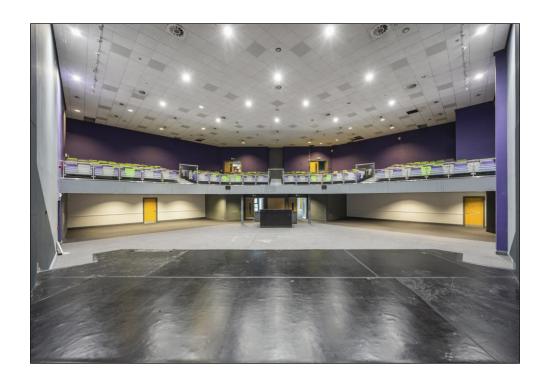

# **Description**

The property comprises a stand-alone building currently utilised as offices and an auditorium. The Auditorium/ Event Space over ground floor and balcony area can accommodate 872 seats. The ground floor consists of a large commercial kitchen & dining area, recreational spaces, offices, restrooms and the primary section of the auditorium which provides seating for 566 attendees. The first floor provides private offices, lounge areas, and a drinks bar along with the balcony section of the auditorium which offers extra seating for a further 306 attendees

The space would be suitable for concerts, events or other similar uses.