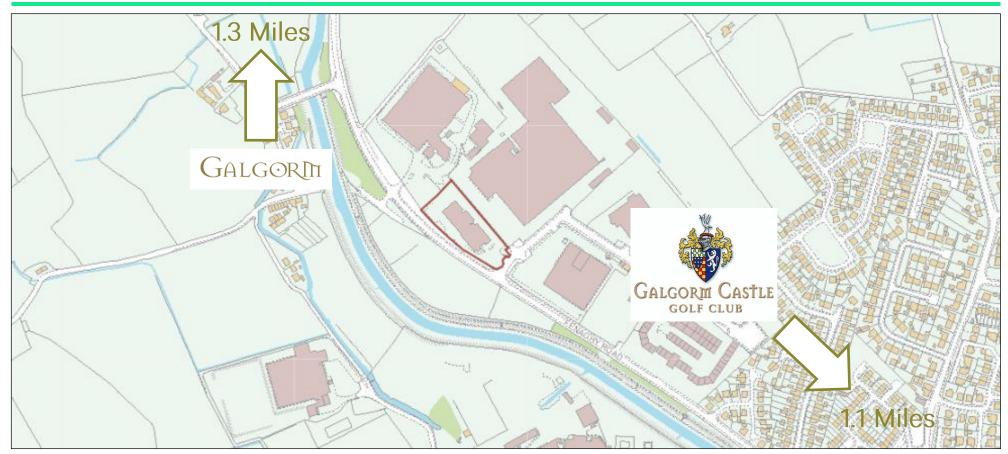

## Location

The property is located in Galgorm Estate, an established address on the edge of Ballymena. This location provides ease of access to the M2 motorway with Belfast only c.32 miles away. It is situated just 0.6 miles from Galgorm Village and 2.7 miles from Ballymena town centre with the 4-Star luxury Galgorm Resort 1.2 miles away and the Galgorm Castle Golf Club 1.1 miles away.