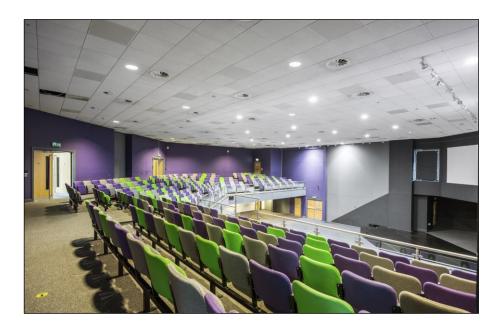

# **Description**

The property comprises a stand-alone building currently utilised as offices and an auditorium. The Auditorium/ Event Space over ground floor and balcony area can accommodate 872 seats. The ground floor consists of a large commercial kitchen & dining area, recreational spaces, offices, restrooms and the primary section of the auditorium which provides seating for 566 attendees. The first floor provides private offices, lounge areas, and a drinks bar along with the balcony section of the auditorium which offers extra seating for a further 306 attendees

# Photographs

Fenaghy Road, Galgorm, Ballymena, BT42 1PY