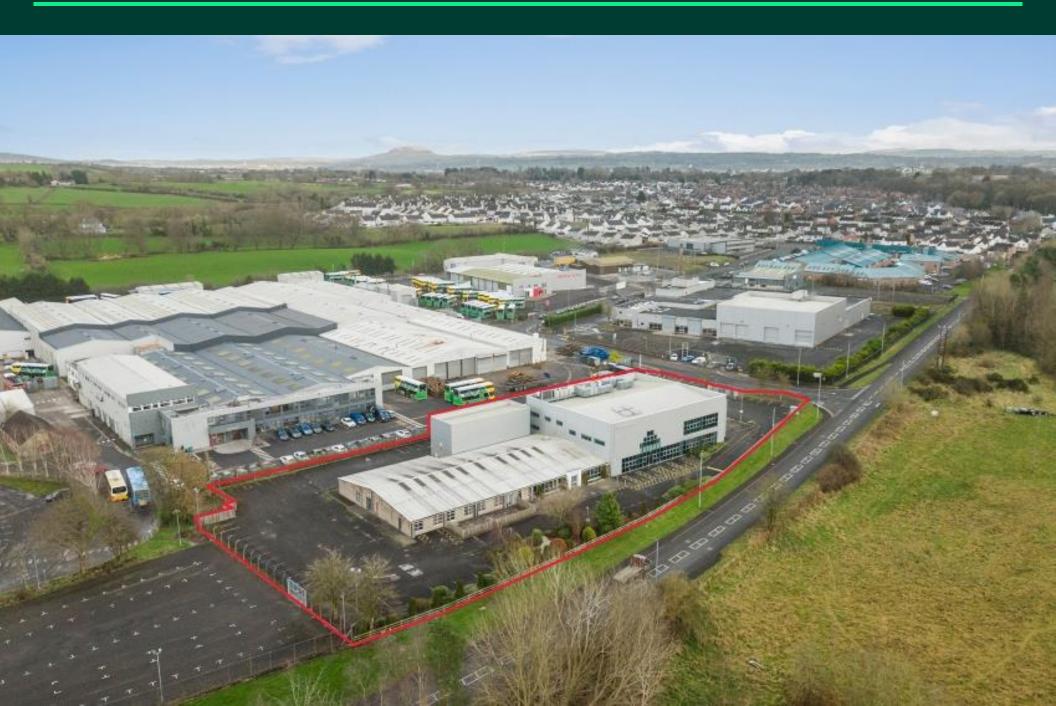

## Location

The property is located in Galgorm Estate, an established address on the edge of Ballymena. This location provides ease of access to the M2 motorway with Belfast only c.32 miles away. It is situated just 0.6 miles from Galgorm Village and 2.7 miles from Ballymena town centre with the 4-Star luxury Galgorm Resort 1.2 miles away and the Galgorm Castle Golf Club 1.1 miles away.

# Key Benefits

- On site car parking
- Easy access to the M2 motorway
- The subject property is located 2.7 miles from Ballymena Town centre.