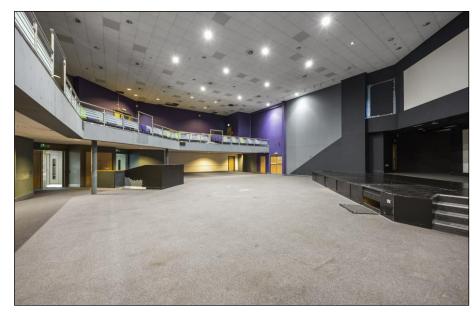

# **Description**

The property comprises a stand-alone building currently utilised as offices and an auditorium. The Auditorium/ Event Space over ground floor and balcony area can accommodate 872 seats. The ground floor consists of a large commercial kitchen & dining area, recreational spaces, offices, restrooms and the primary section of the auditorium which provides seating for 566 attendees. The first floor provides private offices, lounge areas, and a drinks bar along with the balcony section of the auditorium which offers extra seating for a further 306 attendees

# Photographs

Fenaghy Road, Galgorm, Ballymena, BT42 1PY