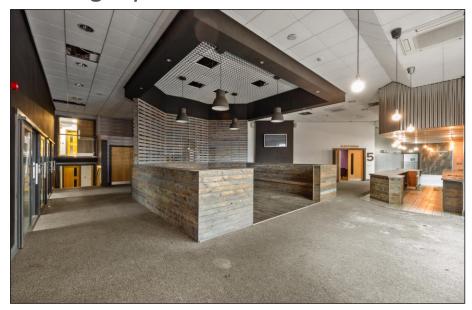

# **Description**

The property comprises a stand-alone building currently utilised as offices and an auditorium. The Auditorium/ Event Space over ground floor and balcony area can accommodate 872 seats. The ground floor consists of a large commercial kitchen & dining area, recreational spaces, offices, restrooms and the primary section of the auditorium which provides seating for 566 attendees. The first floor provides private offices, lounge areas, and a drinks bar along with the balcony section of the auditorium which offers extra seating for a further 306 attendees

# Photographs

Fenaghy Road, Galgorm, Ballymena, BT42 1PY