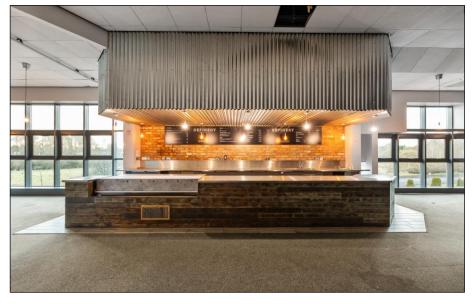

# **Description**

The property comprises a stand-alone building currently utilised as offices and an auditorium. The Auditorium/ Event Space over ground floor and balcony area can accommodate 872 seats. The ground floor consists of a large commercial kitchen & dining area, recreational spaces, offices, restrooms and the primary section of the auditorium which provides seating for 566 attendees. The first floor provides private offices, lounge areas, and a drinks bar along with the balcony section of the auditorium which offers extra seating for a further 306 attendees

# Photographs

Fenaghy Road, Galgorm, Ballymena, BT42 1PY