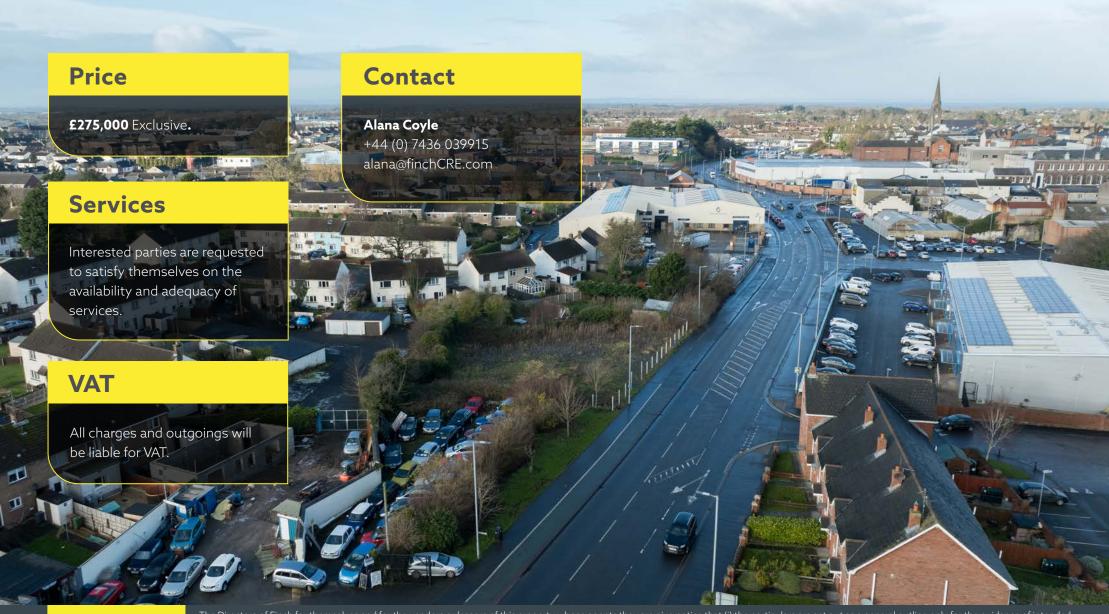

### Location

Lurgan is a prosperous market town located 22 miles south west of Belfast and has a population of approximately 80,000.

The subject site is situated in an extremely prominent and convenient location on Millennium Way. Neighbouring occupiers in the surrounding area include Tesco, Lidl, Home Bargains, Screw fix and Alana Interiors.