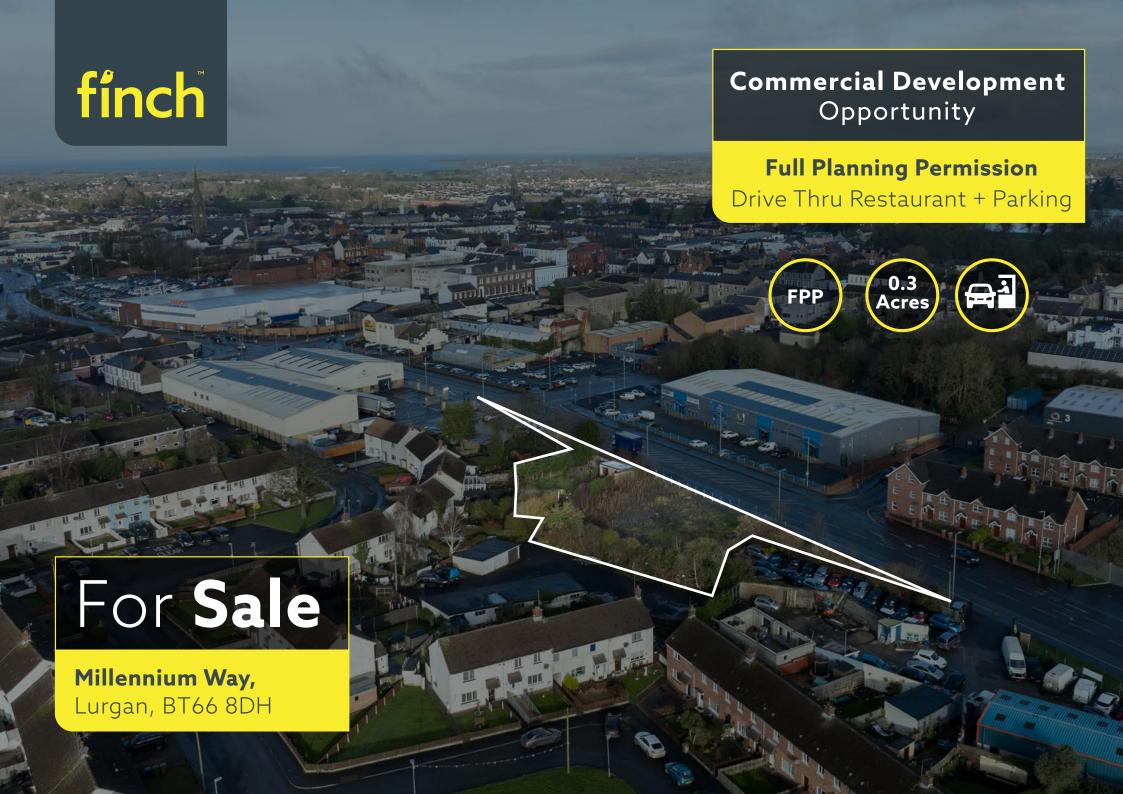

### Location

Lurgan is a prosperous market town located 22 miles south west of Belfast and has a population of approximately 80,000.

The subject site is situated in an extremely prominent and convenient location on Millennium Way. Neighbouring occupiers in the surrounding area include Tesco, Lidl, Home Bargains, Screw fix and Alana Interiors.

## **Description**

The subject site extends to approximately 0.3 acres

The site has full planning permission for a proposed drive thru restaurant, parking and associated site works – planning application LA08/2021/0142/F