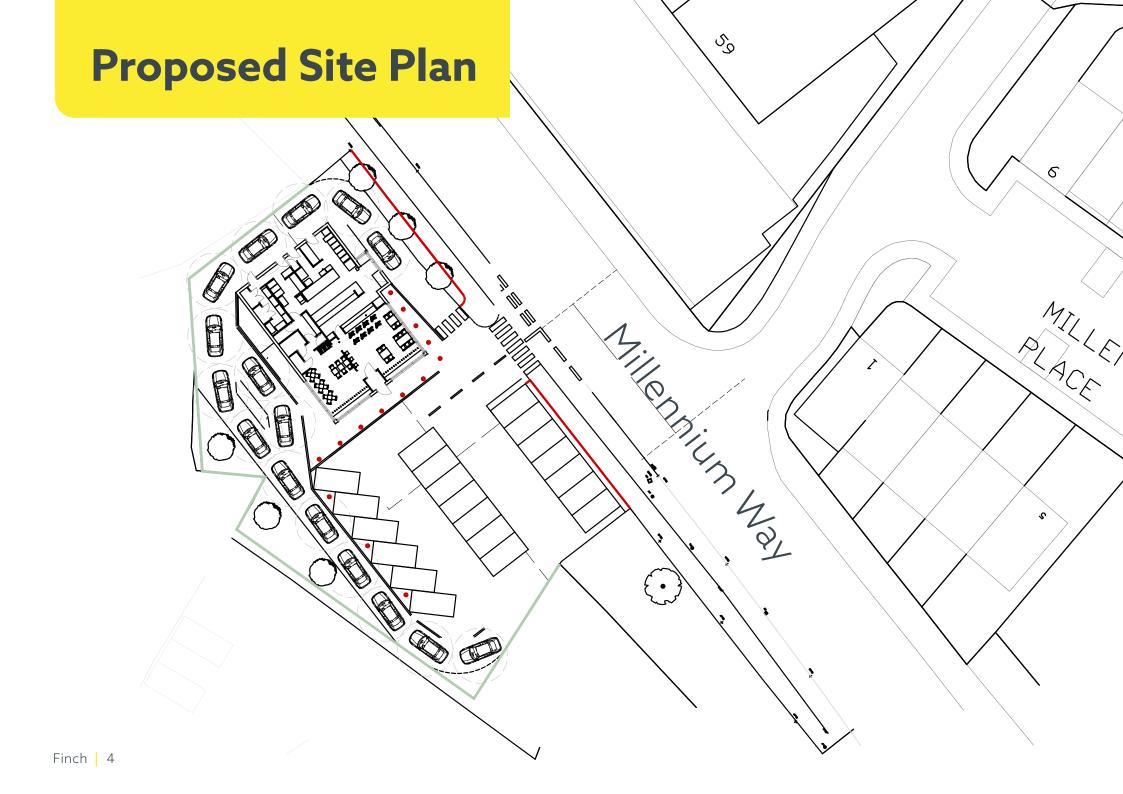

### Location

Lurgan is a prosperous market town located 22 miles south west of Belfast and has a population of approximately 80,000.

The subject site is situated in an extremely prominent and convenient location on Millennium Way. Neighbouring occupiers in the surrounding area include Tesco, Lidl, Home Bargains, Screw fix and Alana Interiors.

## **Description**

The subject site extends to approximately 0.3 acres

The site has full planning permission for a proposed drive thru restaurant, parking and associated site works – planning application LA08/2021/0142/F