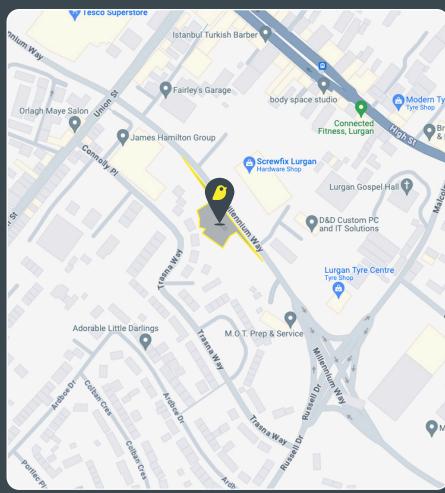

### Location

Lurgan is a prosperous market town located 22 miles south west of Belfast and has a population of approximately 80,000.

The subject site is situated in an extremely prominent and convenient location on Millennium Way. Neighbouring occupiers in the surrounding area include Tesco, Lidl, Home Bargains, Screw fix and Alana Interiors.