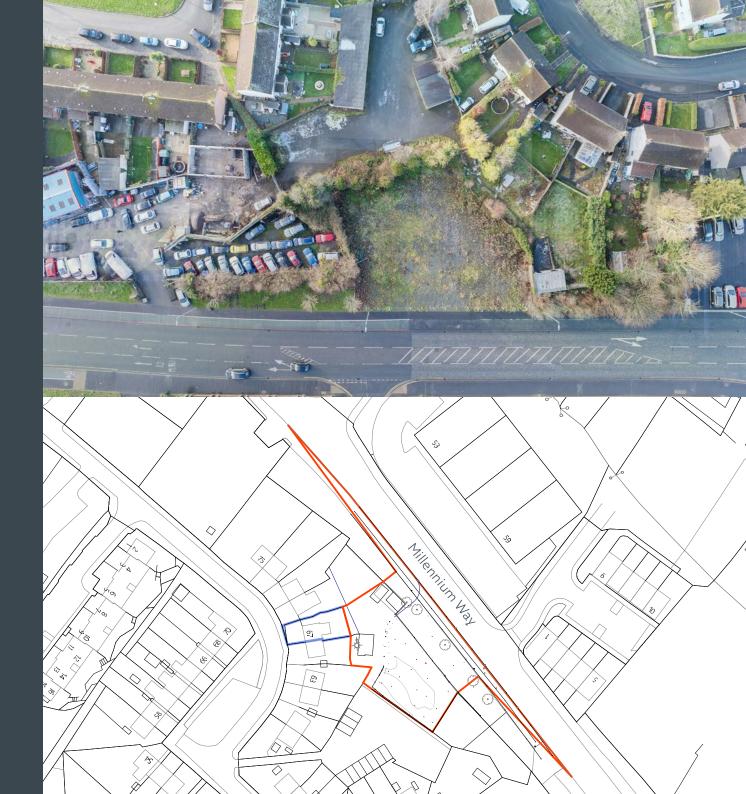

## **Description**

The subject site extends to approximately 0.3 acres

The site has full planning permission for a proposed drive thru restaurant, parking and associated site works – planning application LA08/2021/0142/F