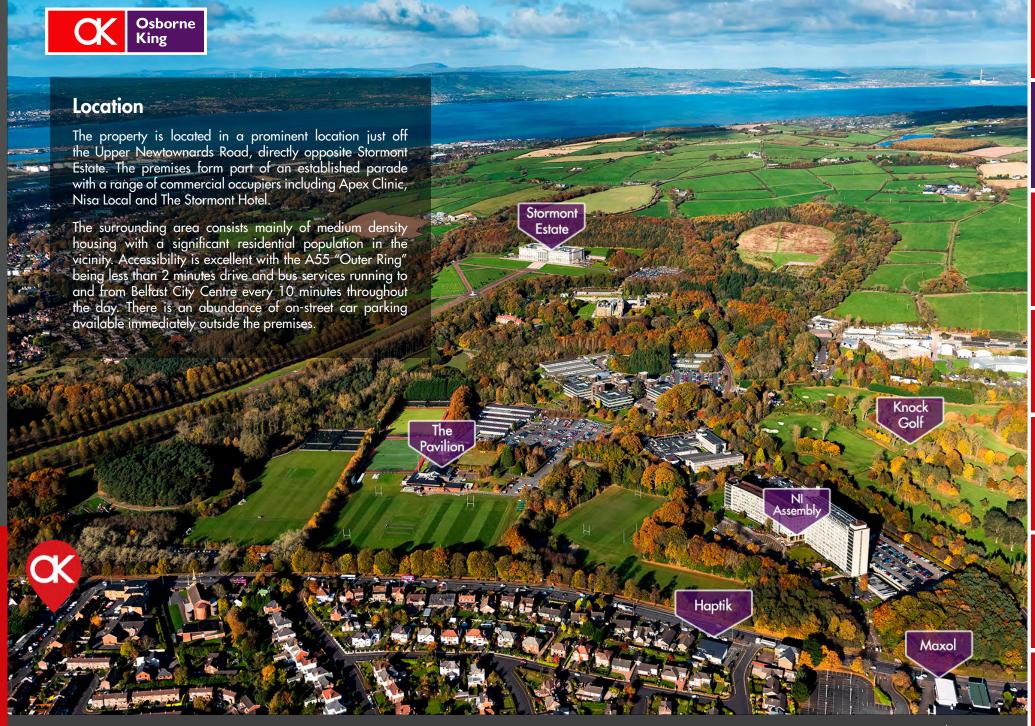

The property provides a ready made solution for any occupier in the health care sector seeking an accessible out of town location with significant on street parking immediately outside.