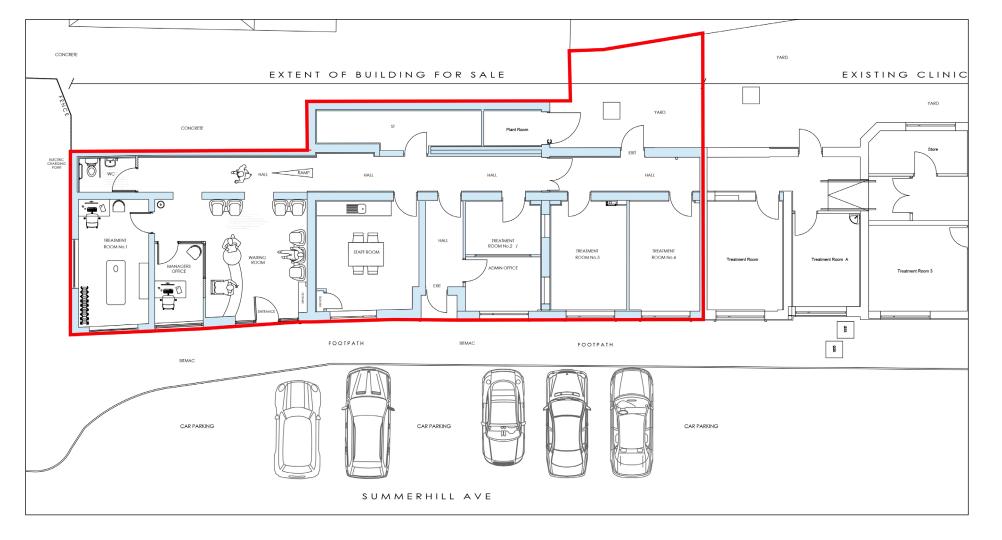

#### **Accommodation**

We have included a floor plan showing the proposed layout.

Based on the plans provided to us we understand that the Net Internal area is as follows:

| Description       | Sq Ft | Sq M   |
|-------------------|-------|--------|
| Net Internal Area | 1,833 | 170.35 |

## **Ground Floor Plan**

MAY BE SUITABLE FOR USES SUCH AS PRIVATE GP PRACTICE, CONSULTING ROOMS, CLINIC ETC.

**FOR SALE** 

028 9027 0000

**SUCH AS PRIVATE** 

**FOR SALE** 

Osborne King, 3rd Floor, Imperial House, 4-10 Donegall Square East, Belfast, BT1 5HD