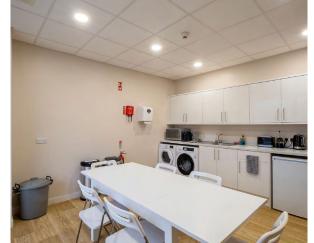

- Dedicated reception (ready for bespoke occupier finishes)
- 2 x fully fitted treatment/clinic rooms
- 1 x treatment room finished to shell and ready for bespoke fit out
- Additional private office and store (easily converted to treatment room 4)
- Large staff kitchen/wellbeing space (this could be easily adapted into a large clinical space as required)
- Practice managers office
- WC facility
- Large store