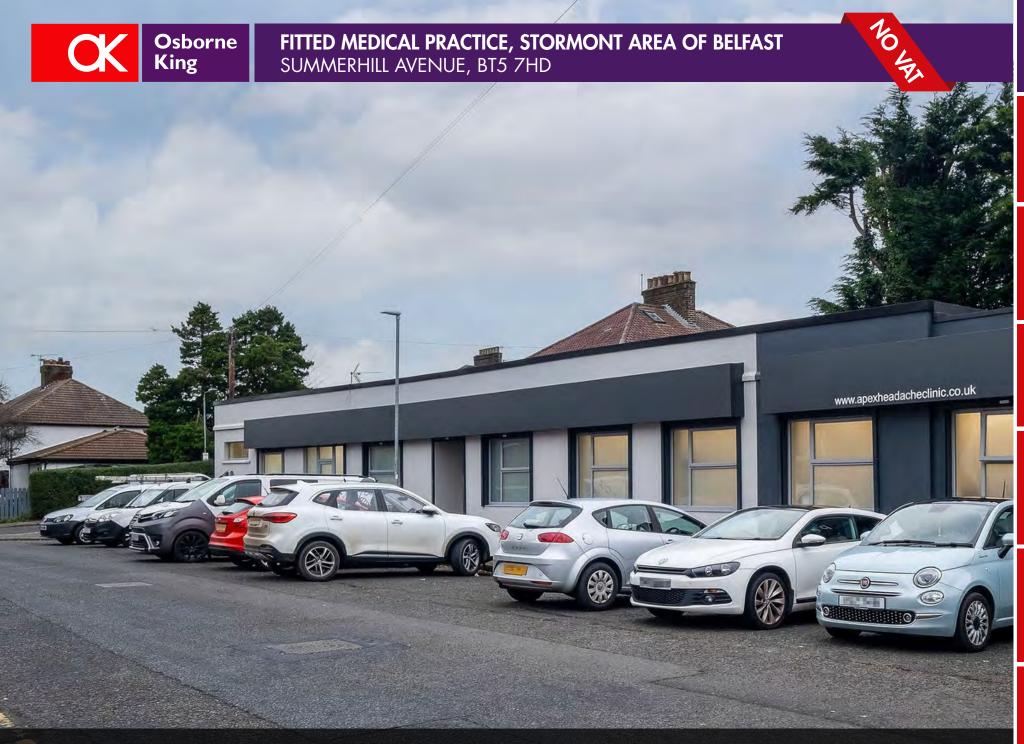

# **Description**

The property provides a unique opportunity to acquire a modern self contained medical practice with existing planning permission. This would allow the purchaser to operate from the property quickly and easily. The current owners have recently refurbished the property internally and externally providing 4 treatment rooms. The space includes:

The property provides a ready made solution for any occupier in the health care sector seeking an accessible out of town location with significant on street parking immediately outside.