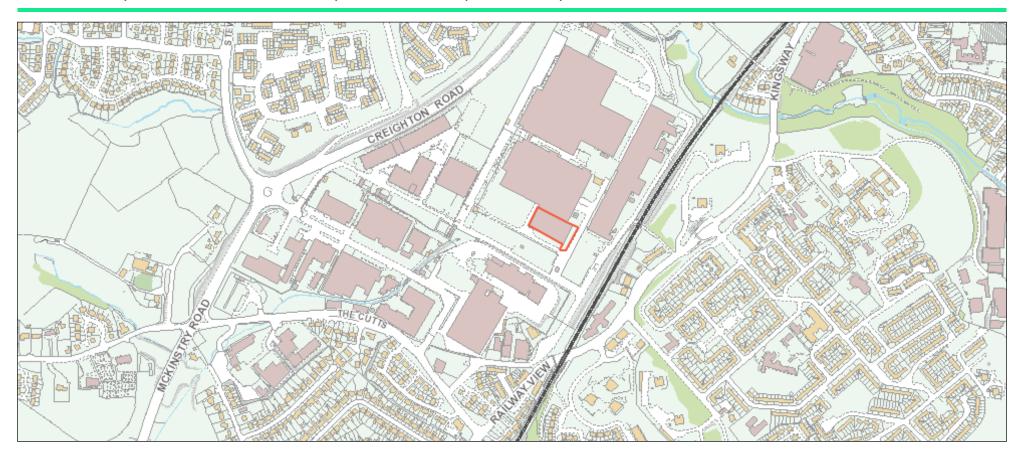

## Location

The Cutts is a well-established industrial location conveniently situated five miles south of Belfast city centre and three miles north of Lisburn. The location benefits from easy access to the M1 motorway via the Interchange at Black's Road. Public transport links include Derriaghy train halt, and several bus stops are within walking distance. Surrounding occupiers in the area include Linamar, Spirit Aerosystems, Harry Corry, The Concept Group, Total Produce and Finaghy Cleaning Services.