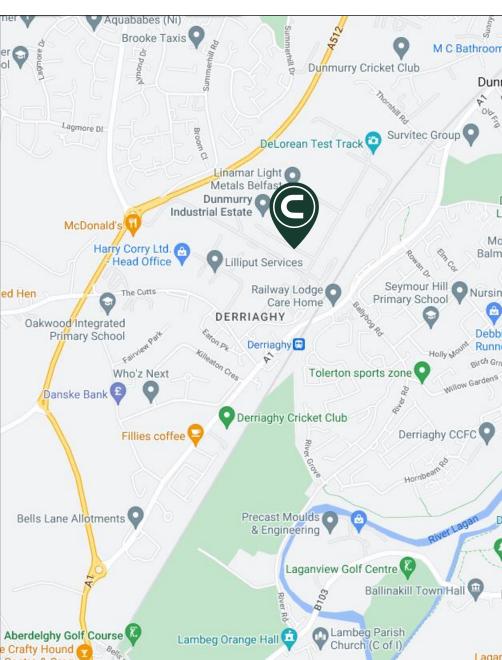

## Location

The Cutts is a well-established industrial location conveniently situated five miles south of Belfast city centre and three miles north of Lisburn. The location benefits from easy access to the M1 motorway via the Interchange at Black's Road. Public transport links include Derriaghy train halt, and several bus stops are within walking distance. Surrounding occupiers in the area include Linamar, Spirit Aerosystems, Harry Corry, The Concept Group, Total Produce and Finaghy Cleaning Services.