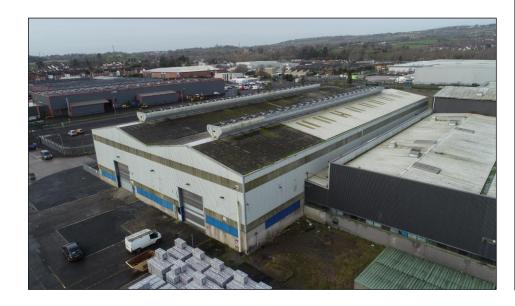

## **Description**

The subject comprises of a warehouse located within the Linamar Complex. The property is a stand-alone warehouse of steel portal frame construction with part block and part metal cladding and a pitched roof cover. The unit benefits from 2no. electric roller shutter doors, mixture of LED and Sodium lighting, eaves height of 10m and an external yard. The site benefits from 24hr security.