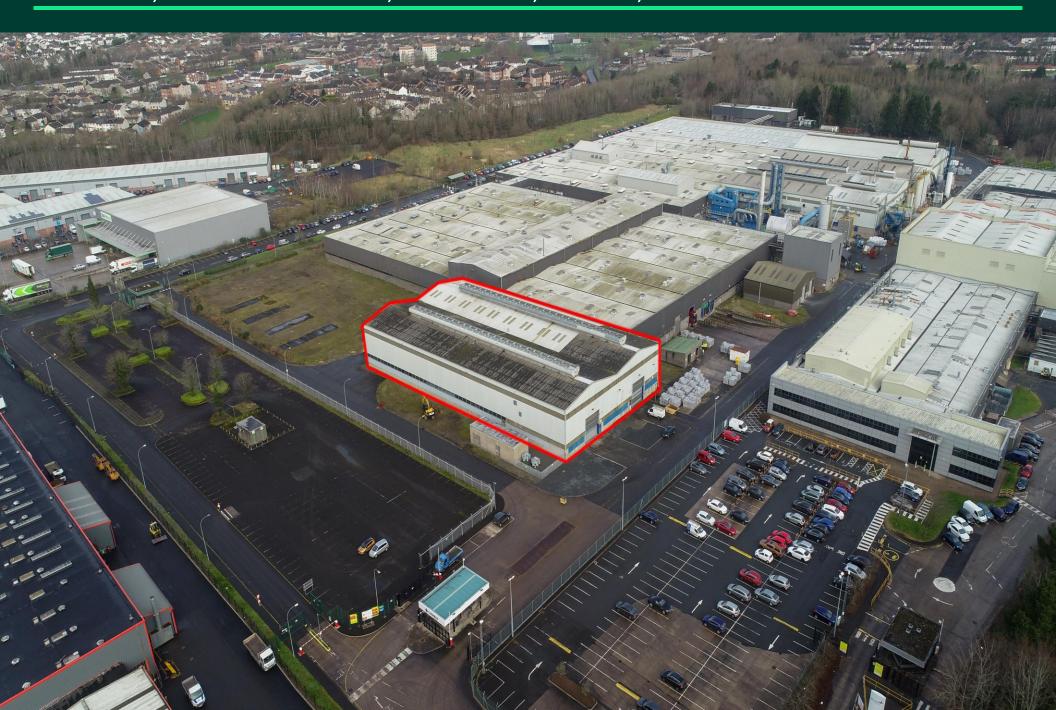

## Location

The Cutts is a well-established industrial location conveniently situated five miles south of Belfast city centre and three miles north of Lisburn. The location benefits from easy access to the M1 motorway via the Interchange at Black's Road. Public transport links include Derriaghy train halt, and several bus stops are within walking distance. Surrounding occupiers in the area include Linamar, Spirit Aerosystems, Harry Corry, The Concept Group, Total Produce and Finaghy Cleaning Services.

## **Description**

The subject comprises of a warehouse located within the Linamar Complex. The property is a stand-alone warehouse of steel portal frame construction with part block and part metal cladding and a pitched roof cover. The unit benefits from 2no. electric roller shutter doors, mixture of LED and Sodium lighting, eaves height of 10m and an external yard. The site benefits from 24hr security.