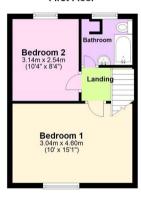

Bedroom One also offers far reaching views across to the beautiful gardens and rolling fields. There is a further double bedroom, ensuring ample accommodation for family members or guests. Also on the first floor is a well-appointed family bathroom, providing convenience for all.

### Floor Plan

#### First Floor

BOND OXBOROUGH PHILLIPS