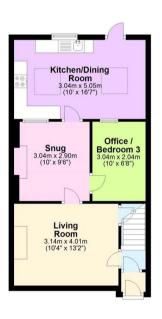

7 Leighty Water showcases the very best of country living. The ground floor exudes elegance and comfort, encompassing a thoughtfully designed Office/Bedroom Three, a spacious sitting room and a well-appointed kitchen/diner complemented by an inviting log fire. The Kitchen/Diner connects comfortably to a paved Courtyard, allowing for an easy transition between indoor and outdoor living. To the front of the cottage are the most beautiful panoramic views of the landscaped gardens & views beyond.

Bedroom One also offers far reaching views across to the beautiful gardens and rolling fields. There is a further double bedroom, ensuring ample accommodation for family members or guests. Also on the first floor is a well-appointed family bathroom, providing convenience for all.

#### **Ground Floor**

#### First Floor

BOND OXBOROUGH PHILLIPS