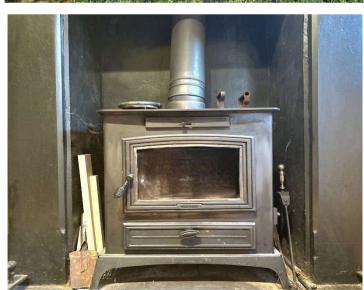

The garage to the rear of the property is a single skin construction. Constructed with block & fiber cement roofing sheets.

Heating: Log Burner (Located in the Snug) Open fire (Located in the living room) Hot water supplied via an electric emersion hot water heater/cylinder.