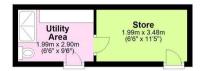

# Asking Price: £250,000 Freehold

- 2/3 Bedrooms
- Parking & Garage
- Large Detached Garden
- Period Features
- Log Burner
- Kitchen/Diner
- EPC: TBC
- Council Tax Band: B

To the rear of the property is a large courtyard area with a sheltered cover to the Barn outbuildings which have been converted to a useful utility shower room & store room. The terrace area is an ideal place for those alfresco dining experiences. Beyond the formal gardens, there is a garden/machinery store with a separate detached garage with allocated parking. The parking area is accessed from the South down a private lane which is used only by residents of Leighty Water.

#### **Ground Floor**