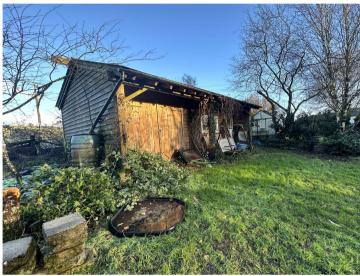

# Asking Price: £250,000 Freehold

- 2/3 Bedrooms
- Parking & Garage
- Large Detached Garden
- Period Features
- Log Burner
- Kitchen/Diner
- EPC: TBC
- Council Tax Band: B

To the rear of the property is a large courtyard area with a sheltered cover to the Barn outbuildings which have been converted to a useful utility shower room & store room. The terrace area is an ideal place for those alfresco dining experiences. Beyond the formal gardens, there is a garden/machinery store with a separate detached garage with allocated parking. The parking area is accessed from the South down a private lane which is used only by residents of Leighty Water.