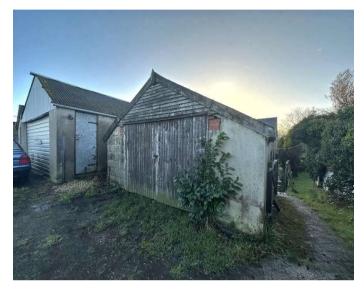

# Asking Price: £250,000 Freehold

- 2/3 Bedrooms
- Parking & Garage
- Large Detached Garden
- Period Features
- Log Burner
- Kitchen/Diner
- EPC: TBC
- Council Tax Band: B

To the rear of the property is a large courtyard area with a sheltered cover to the Barn outbuildings which have been converted to a useful utility shower room & store room. The terrace area is an ideal place for those alfresco dining experiences. Beyond the formal gardens, there is a garden/machinery store with a separate detached garage with allocated parking. The parking area is accessed from the South down a private lane which is used only by residents of Leighty Water.

The garage to the rear of the property is a single skin construction. Constructed with block & fiber cement roofing sheets.

Heating: Log Burner (Located in the Snug) Open fire (Located in the living room) Hot water supplied via an electric emersion hot water heater/cylinder.