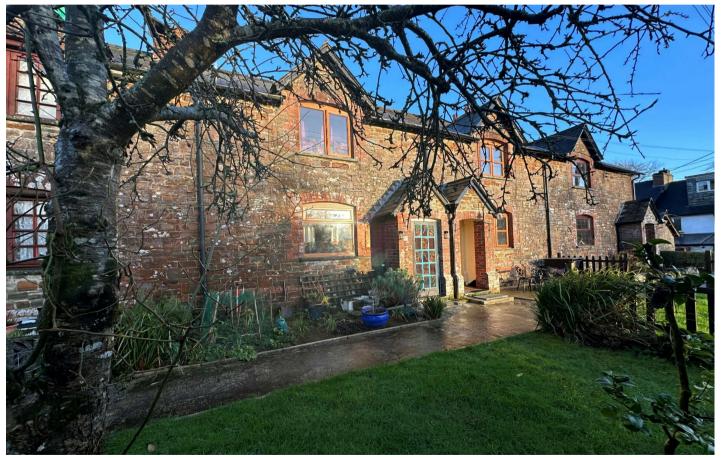

7 Leighty Water showcases the very best of country living. The ground floor exudes elegance and comfort, encompassing a thoughtfully designed Office/Bedroom Three, a spacious sitting room and a well-appointed kitchen/diner complemented by an inviting log fire. The Kitchen/Diner connects comfortably to a paved Courtyard, allowing for an easy transition between indoor and outdoor living. To the front of the cottage are the most beautiful panoramic views of the landscaped gardens & views beyond.

Situated in the peaceful parish of St Giles & opposite the stevenstone Estate, above the charming town of Torrington, this remarkable property offers a tranquil lifestyle while providing convenient access to a host of amenities. Residents will relish in the peaceful surroundings, while also benefiting from the vibrant offerings of Great Torrington bustling square, and the stunning beach of Westward HO! A short drive away.

The vendor informs us that the main part of the property is thought to be constructed of a mix of stone and brick under a slate tiled roof. Your surveyor or conveyancer may be able to clarify further following their investigations.