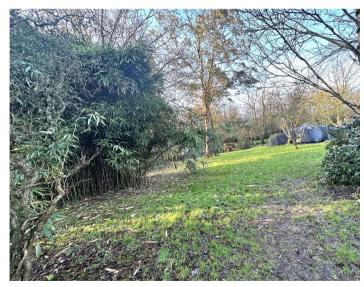

# Asking Price: £250,000 Freehold

- 2/3 Bedrooms
- Parking & Garage
- Large Detached Garden
- Period Features
- Log Burner
- Kitchen/Diner
- EPC: TBC
- Council Tax Band: B

To the rear of the property is a large courtyard area with a sheltered cover to the Barn outbuildings which have been converted to a useful utility shower room & store room. The terrace area is an ideal place for those alfresco dining experiences. Beyond the formal gardens, there is a garden/machinery store with a separate detached garage with allocated parking. The parking area is accessed from the South down a private lane which is used only by residents of Leighty Water.

Please be aware there is a right of way across the rear pathway leading to the garden. Also to the rear of Leighty Water is a shared driveway which is a joint responsibility between all other residents of Leighty Water.