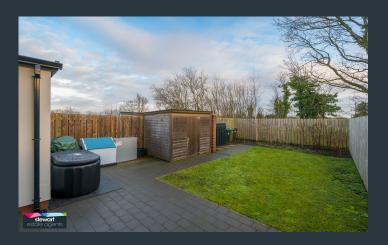

The property has been perfectly maintained by the current vendors. The solid oak flooring and internal doors gives a feeling of quality whilst retaining a fresh modern look. It offers deceptively spacious accommodation to include a bright drawing room, spacious open plan kitchen with dining/family room and private rear garden with views across open countryside. Viewing a must!

## **Features**

- Modern semi detached home
- Bright entrance hallway with stairs to the first floor landing
- Cloakroom with WC and wash hand basin
- Drawing room with feature oak flooring and glazed door to the dining area
- Modern fitted kitchen with ample storage, built in appliances open plan to dining area
- Dining area with French doors to the rear garden
- Three spacious bedrooms, master bedroom with en suite shower room
- Bathroom on the first floor with a white suite
- Oak internal doors
- PVC double glazed windows
- Oil fired central heating
- Private, sunny rear garden in lawn with generous patio area
- Spacious tarmac driveway to the front