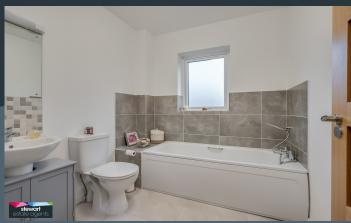

## **Features**

- Modern semi detached home
- Bright entrance hallway with stairs to the first floor landing
- Cloakroom with WC and wash hand basin
- Drawing room with feature oak flooring and glazed door to the dining area
- Modern fitted kitchen with ample storage, built in appliances open plan to dining area
- Dining area with French doors to the rear garden
- Three spacious bedrooms, master bedroom with en suite shower room
- Bathroom on the first floor with a white suite
- Oak internal doors
- PVC double glazed windows
- Oil fired central heating
- Private, sunny rear garden in lawn with generous patio area
- Spacious tarmac driveway to the front