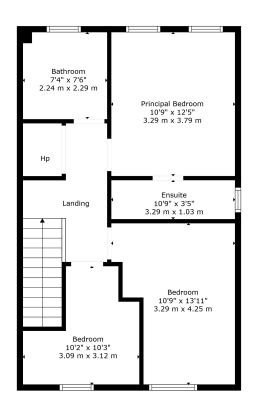

## 36 ST JAMES PLACE Hillsborough BT26 6TL

Offers around £195,000

Floor 1 Floor 2

**TOTAL: 1149 sq. ft, 107 m2** FLOOR 1: 587 sq. ft, 55 m2, FLOOR 2: 562 sq. ft, 52 m2

## **Features**

- Modern semi detached home
- Bright entrance hallway with stairs to the first floor landing
- Cloakroom with WC and wash hand basin
- Drawing room with feature oak flooring and glazed door to the dining area
- Modern fitted kitchen with ample storage, built in appliances open plan to dining area
- Dining area with French doors to the rear garden
- Three spacious bedrooms, master bedroom with en suite shower room
- Bathroom on the first floor with a white suite
- Oak internal doors
- PVC double glazed windows
- Oil fired central heating
- Private, sunny rear garden in lawn with generous patio area
- Spacious tarmac driveway to the front