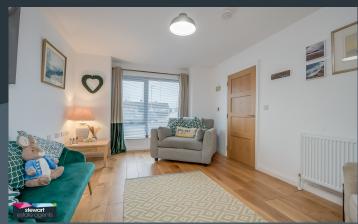

## **Features**

- Modern semi detached home
- Bright entrance hallway with stairs to the first floor landing
- Cloakroom with WC and wash hand basin
- Drawing room with feature oak flooring and glazed door to the dining area
- Modern fitted kitchen with ample storage, built in appliances open plan to dining area
- Dining area with French doors to the rear garden
- Three spacious bedrooms, master bedroom with en suite shower room
- Bathroom on the first floor with a white suite
- Oak internal doors
- PVC double glazed windows
- Oil fired central heating
- Private, sunny rear garden in lawn with generous patio area
- Spacious tarmac driveway to the front