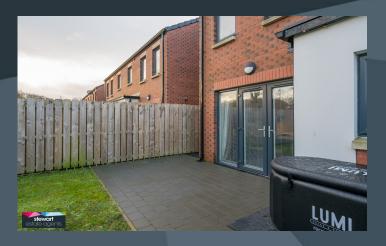

## **Features**

- Modern semi detached home
- Bright entrance hallway with stairs to the first floor landing
- Cloakroom with WC and wash hand basin
- Drawing room with feature oak flooring and glazed door to the dining area
- Modern fitted kitchen with ample storage, built in appliances open plan to dining area
- Dining area with French doors to the rear garden
- Three spacious bedrooms, master bedroom with en suite shower room
- Bathroom on the first floor with a white suite
- Oak internal doors
- PVC double glazed windows
- Oil fired central heating
- Private, sunny rear garden in lawn with generous patio area
- Spacious tarmac driveway to the front