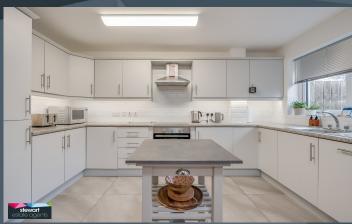

## **Features**

- Modern semi detached home
- Bright entrance hallway with stairs to the first floor landing
- Cloakroom with WC and wash hand basin
- Drawing room with feature oak flooring and glazed door to the dining area
- Modern fitted kitchen with ample storage, built in appliances open plan to dining area
- Dining area with French doors to the rear garden
- Three spacious bedrooms, master bedroom with en suite shower room
- Bathroom on the first floor with a white suite
- Oak internal doors
- PVC double glazed windows
- Oil fired central heating
- Private, sunny rear garden in lawn with generous patio area
- Spacious tarmac driveway to the front