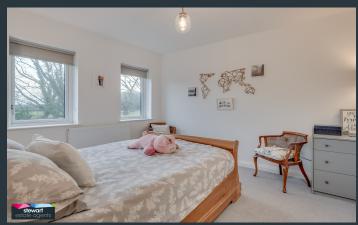

## **Features**

- Modern semi detached home
- Bright entrance hallway with stairs to the first floor landing
- Cloakroom with WC and wash hand basin
- Drawing room with feature oak flooring and glazed door to the dining area
- Modern fitted kitchen with ample storage, built in appliances open plan to dining area
- Dining area with French doors to the rear garden
- Three spacious bedrooms, master bedroom with en suite shower room
- Bathroom on the first floor with a white suite
- Oak internal doors
- PVC double glazed windows
- Oil fired central heating
- Private, sunny rear garden in lawn with generous patio area
- Spacious tarmac driveway to the front