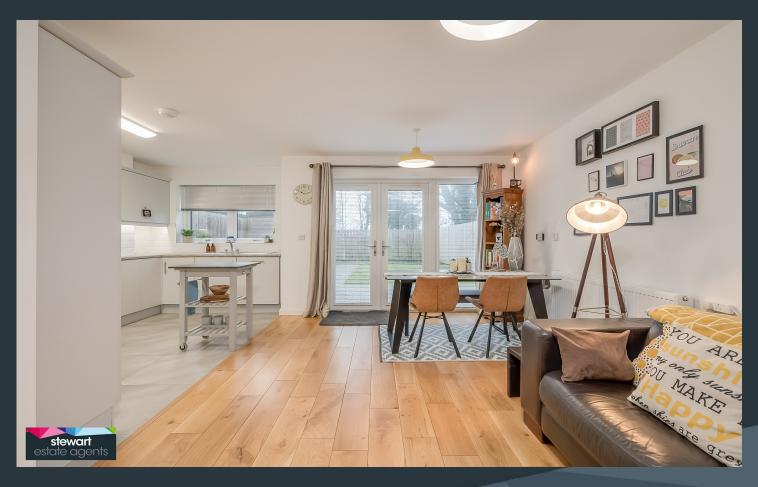

The property has been perfectly maintained by the current vendors. The solid oak flooring and internal doors gives a feeling of quality whilst retaining a fresh modern look. It offers deceptively spacious accommodation to include a bright drawing room, spacious open plan kitchen with dining/family room and private rear garden with views across open countryside. Viewing a must!

## **Features**

- Modern semi detached home
- Bright entrance hallway with stairs to the first floor landing
- Cloakroom with WC and wash hand basin
- Drawing room with feature oak flooring and glazed door to the dining area
- Modern fitted kitchen with ample storage, built in appliances open plan to dining area
- Dining area with French doors to the rear garden
- Three spacious bedrooms, master bedroom with en suite shower room
- Bathroom on the first floor with a white suite
- Oak internal doors
- PVC double glazed windows
- Oil fired central heating
- Private, sunny rear garden in lawn with generous patio area
- Spacious tarmac driveway to the front