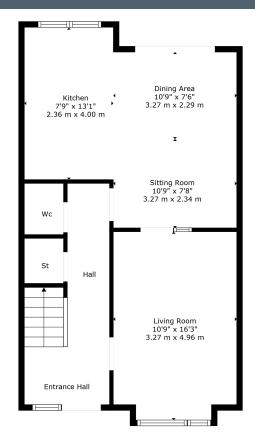

## 36 ST JAMES PLACE Hillsborough BT26 6TL

Offers around £195,000

Floor 1 Floor 2

**TOTAL: 1149 sq. ft, 107 m2** FLOOR 1: 587 sq. ft, 55 m2, FLOOR 2: 562 sq. ft, 52 m2

## **Features**

- Modern semi detached home
- Bright entrance hallway with stairs to the first floor landing
- Cloakroom with WC and wash hand basin
- Drawing room with feature oak flooring and glazed door to the dining area
- Modern fitted kitchen with ample storage, built in appliances open plan to dining area
- Dining area with French doors to the rear garden
- Three spacious bedrooms, master bedroom with en suite shower room
- Bathroom on the first floor with a white suite
- Oak internal doors
- PVC double glazed windows
- Oil fired central heating
- Private, sunny rear garden in lawn with generous patio area
- Spacious tarmac driveway to the front