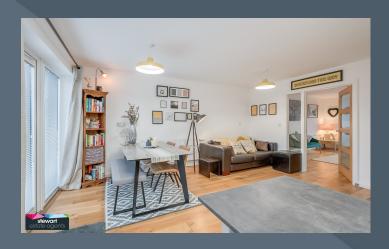

The property has been perfectly maintained by the current vendors. The solid oak flooring and internal doors gives a feeling of quality whilst retaining a fresh modern look. It offers deceptively spacious accommodation to include a bright drawing room, spacious open plan kitchen with dining/family room and private rear garden with views across open countryside. Viewing a must!

## **Features**

- Modern semi detached home
- Bright entrance hallway with stairs to the first floor landing
- Cloakroom with WC and wash hand basin
- Drawing room with feature oak flooring and glazed door to the dining area
- Modern fitted kitchen with ample storage, built in appliances open plan to dining area
- Dining area with French doors to the rear garden
- Three spacious bedrooms, master bedroom with en suite shower room
- Bathroom on the first floor with a white suite
- Oak internal doors
- PVC double glazed windows
- Oil fired central heating
- Private, sunny rear garden in lawn with generous patio area
- Spacious tarmac driveway to the front