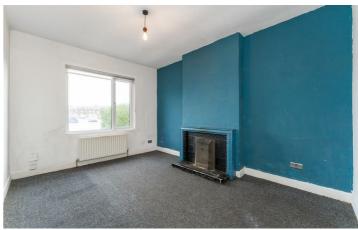

The property offers a tiled porch, hallway, living room with open fireplace, good sized kitchen, family bathroom comprising white suite and two bedrooms with feature fireplaces.

The property is gas fired central heating and has double glazed windows.

### **Living Room**

10'5" x 14'0"

Open fireplace with tiled hearth, cast iron surround and mantle.