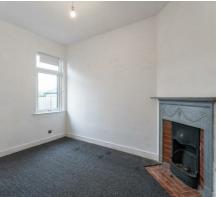

#### Bedroom 1

10'5" x 13'11"

Double bedroom, fireplace with tiled hearth, cast iron surround and wooden mantle.

#### Bedroom 2

8'0" x 10'11"

Fireplace with tiled hearth, cast iron surround and wooden mantle.