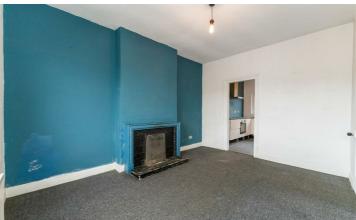

The property offers a tiled porch, hallway, living room with open fireplace, good sized kitchen, family bathroom comprising white suite and two bedrooms with feature fireplaces.

The property is gas fired central heating and has double glazed windows.

### **Living Room**

10'5" x 14'0"

Open fireplace with tiled hearth, cast iron surround and mantle.