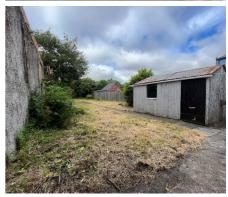

Externally, there is a stoned driveway to the front of the property with space for two vehicles and to the rear there is a large garden with outhouse. The property will appeals to investors, downsizers and first time buyers alike.

### Outside

Front - Stoned driveway with space for two vehicles, paved walkway to front door.

Rear - Area in lawn, paved walkway, area in mature shrubs and hedging, outside tap.