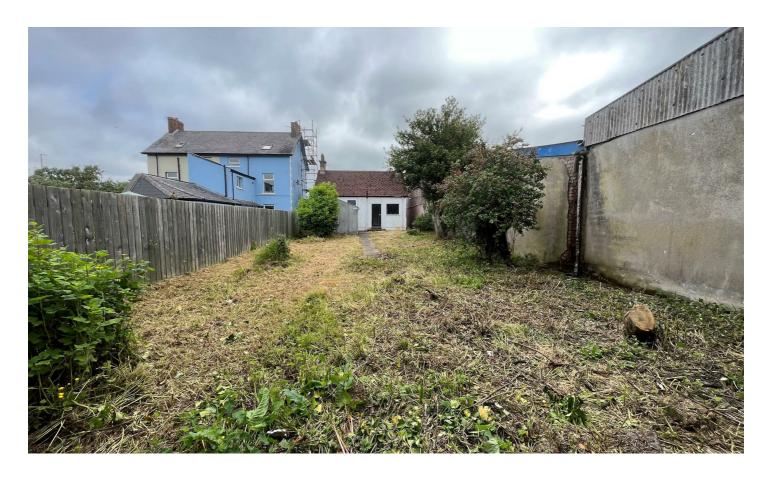

Externally, there is a stoned driveway to the front of the property with space for two vehicles and to the rear there is a large garden with outhouse. The property will appeals to investors, downsizers and first time buyers alike.

### Outside

Front - Stoned driveway with space for two vehicles, paved walkway to front door.

Rear - Area in lawn, paved walkway, area in mature shrubs and hedging, outside tap.