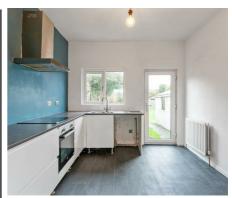

#### Kitchen

Range of low level units, laminate work surfaces, one and a quarter stainless steel sink with mixer tap and drainer, four ring electric hob, integrated oven, stainless steel extractor fan and hood, plumbed for washing machine, space for fridge/freezer, gas fired boiler, back door to enclosed rear garden.