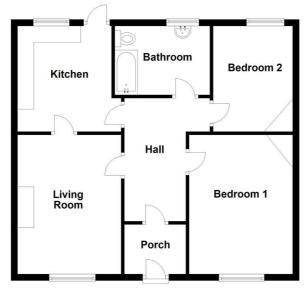

# Accommodation Comprises:

#### **Entrance Porch**

Tiled floor.

#### **Entrance Hall**

### **Living Room**

10'5" x 14'0"

Open fireplace with tiled hearth, cast iron surround and mantle.

#### Kitchen

Range of low level units, laminate work surfaces, one and a quarter stainless steel sink with mixer tap and drainer, four ring electric hob, integrated oven, stainless steel extractor fan and hood, plumbed for washing machine, space for fridge/freezer, gas fired boiler, back door to enclosed rear garden.

#### Bedroom 1

10'5" x 13'11"

Double bedroom, fireplace with tiled hearth, cast iron surround and wooden mantle.

#### Bedroom 2

8'0" x 10'11"

Fireplace with tiled hearth, cast iron surround and wooden mantle.

#### **Bathroom**

White suite comprising panelled bath with mixer tap, wall mounted overhead shower and glass shower screen, pedestal wash hand basin with mixer tap, low flush w/c, part tiled walls.

#### **Ground Floor**

Whilst every attempt has been made to ensure the accuracy of the floor plan contained here, measurements of doors, windows, rooms and any other items are approximate and no responsibility is taken for any error, omission or misstatement. This plan is for illustrative purposes only and should be used as such by any prospective purchaser. The services, systems and appliances shown have not been tested and no guarantee as to their operability or efficiency can be given.