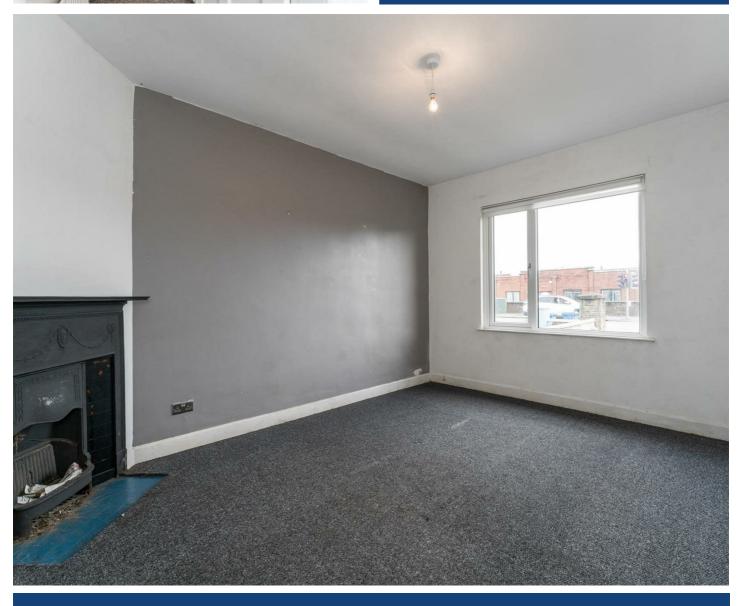

### **Living Room**

10'5" x 14'0"

Open fireplace with tiled hearth, cast iron surround and mantle.

#### Bedroom 1

10'5" x 13'11"

Double bedroom, fireplace with tiled hearth, cast iron surround and wooden mantle.

#### Bedroom 2

8'0" x 10'11"

Fireplace with tiled hearth, cast iron surround and wooden mantle.