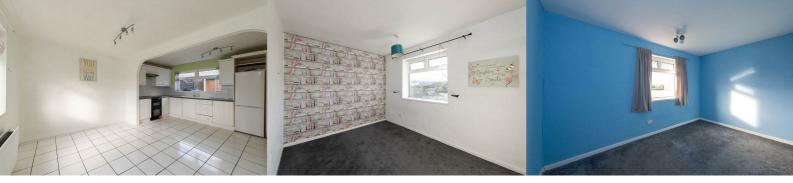

#### Accommodation

On the ground floor you have a bright entrance hall with laminate flooring, access to the W.C leading through to the spacious lounge with laminate flooring and large front window. Tiled dining area, open plan to fitted kitchen with space for cooker and fridge freezer. Separate utility area plumbed for washing machine and fitted with high and low level units.

On the first floor you have three great sized bedrooms all with built in wardrobes and all with a fresh run of carpets including landing. The first floor bathroom is under some renovations currently and works will be completed before completion of the sale. Outside you have a fully enclosed front garden with grass lawn and to the rear you have off road parking and a small enclosed rear yard with store room.