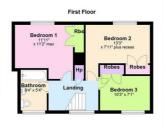

On the first floor you have three great sized bedrooms all with built in wardrobes and all with a fresh run of carpets including landing. The first floor bathroom is under some renovations currently and works will be completed before completion of the sale. Outside you have a fully enclosed front garden with grass lawn and to the rear you have off road parking and a small enclosed rear yard with store room.