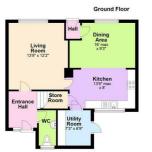

#### Accommodation

On the ground floor you have a bright entrance hall with laminate flooring, access to the W.C leading through to the spacious lounge with laminate flooring and large front window. Tiled dining area, open plan to fitted kitchen with space for cooker and fridge freezer. Separate utility area plumbed for washing machine and fitted with high and low level units.

On the first floor you have three great sized bedrooms all with built in wardrobes and all with a fresh run of carpets including landing. The first floor bathroom is under some renovations currently and works will be completed before completion of the sale. Outside you have a fully enclosed front garden with grass lawn and to the rear you have off road parking and a small enclosed rear yard with store room.