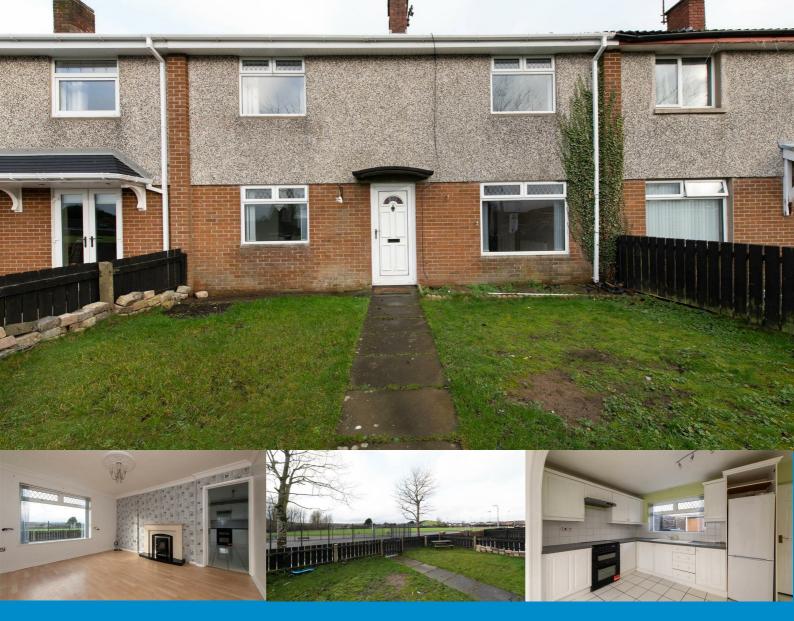

Spacious mid terrace property, featuring a contemporary fitted kitchen and bathroom. This is a chain free sale and a perfect first time home or investment with a generous floorplan. Located just on the outskirts of Ballynahinch town, within walking distance to the town centre and easily accessible to commuter routes to Belfast and Dublin. Early viewing is recommended as this property will be highly sought after.

#### Accommodation

On the ground floor you have a bright entrance hall with laminate flooring, access to the W.C leading through to the spacious lounge with laminate flooring and large front window. Tiled dining area, open plan to fitted kitchen with space for cooker and fridge freezer. Separate utility area plumbed for washing machine and fitted with high and low level units.

On the first floor you have three great sized bedrooms all with built in wardrobes and all with a fresh run of carpets including landing. The first floor bathroom is under some renovations currently and works will be completed before completion of the sale. Outside you have a fully enclosed front garden with grass lawn and to the rear you have off road parking and a small enclosed rear yard with store room.