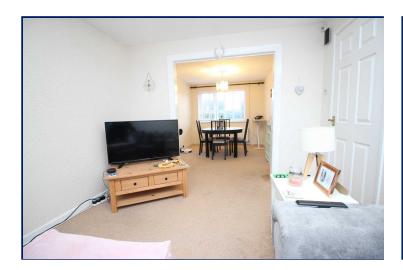

## Lounge

14'1" x 9'8" (4.3m x 2.95m) Open to dining room

## **Dining Room**

12'10" and 9'1" (3.9m and 2.77m) Open to lounge