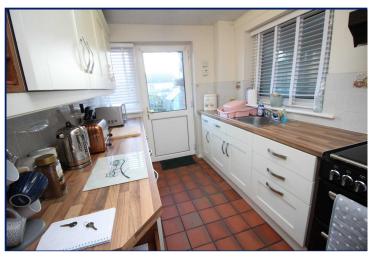

#### Fitted Kitchen

12'3" x 7'10" (3.73m x 2.4m)

Extensive range of modern fitted high and low level units, laminate work tops, single drainer stainless steel sink unit, wall and floor tiling.