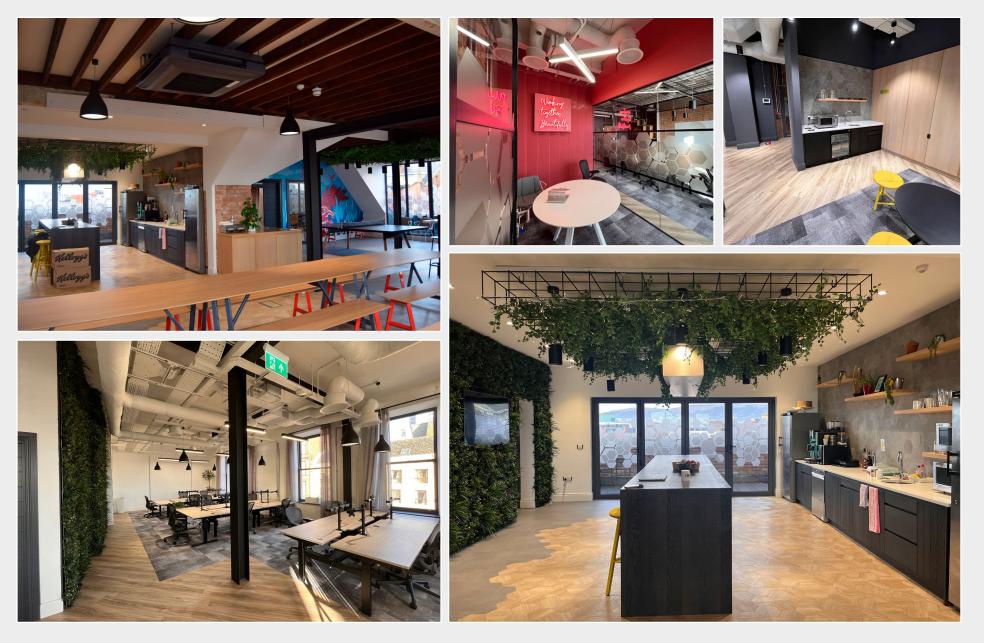

## Description

Laganview House provides the rare opportunity to acquire fully fitted loft style office space finished to a superb standard. A dedicated ground floor lobby provides access to the upper floors with lift access.