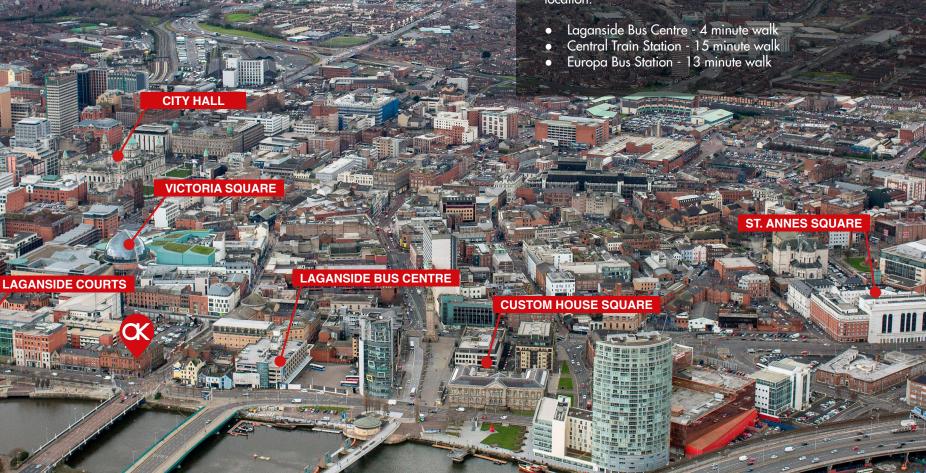

FULLY FUR

Щ

Ô

0

0

က

PROPERT

Laganview House is located on an extremely prominent city centre location at the corner of Ann Street and Oxford Street, overlooking the River Lagan. Oxford Street is one of the main arterial routes into the centre of Belfast, with thousands of cars passing the location every day. It is within walking distance to Victoria Square, the Royal Courts of Justice, The Waterfront Hall and The Hilton Hotel.

Additionally public transport is easily accessible from this location:

www.osborneking.com

🗙 🖬 📢 🖻 👘 028 9027 0000

PREVIOUS

NEXT

Osborne King

FULLY FURNISHED FLEXIBLE OFFICE SPACE FROM c. 3,100 - 9,900 SQ FT