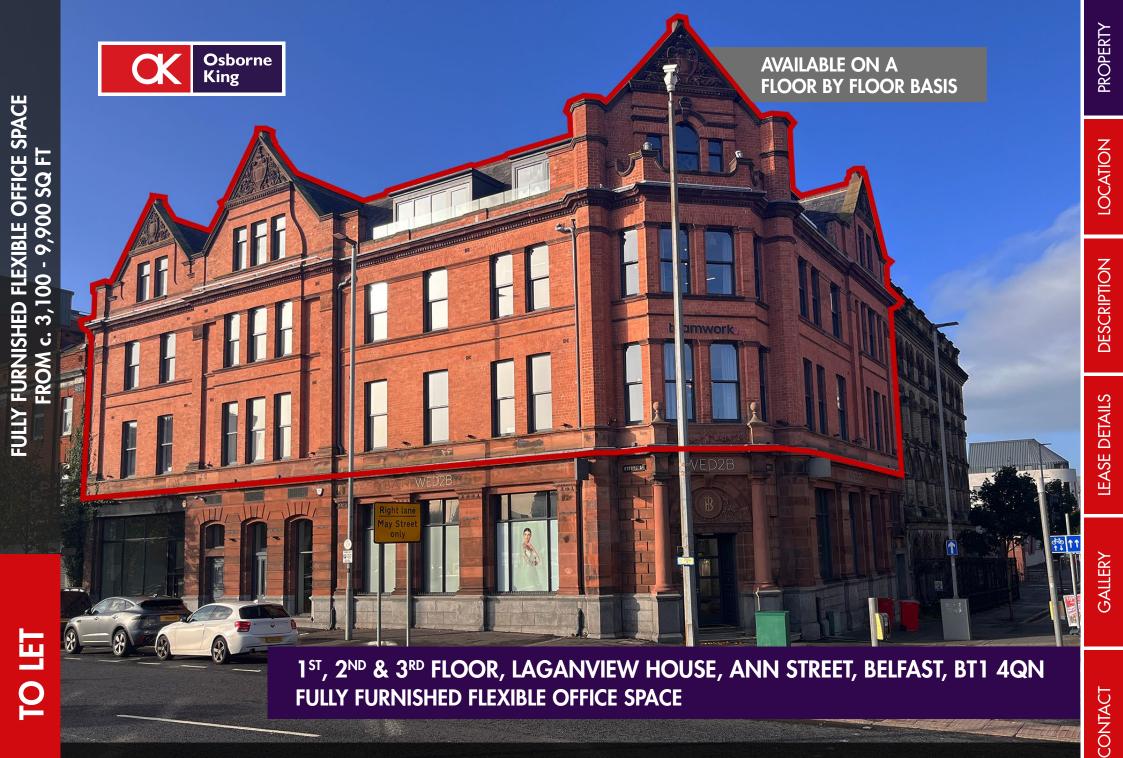

FULLY FUR

Щ

Ô

0

0

က

PROPERT

Laganview House is located on an extremely prominent city centre location at the corner of Ann Street and Oxford Street, overlooking the River Lagan. Oxford Street is one of the main arterial routes into the centre of Belfast, with thousands of cars passing the location every day. It is within walking distance to Victoria Square, the Royal Courts of Justice, The Waterfront Hall and The Hilton Hotel.

TO LET

## Description

Laganview House provides the rare opportunity to acquire fully fitted loft style office space finished to a superb standard. A dedicated ground floor lobby provides access to the upper floors with lift access.

We will consider letting as a whole or on a floor by floor basis.