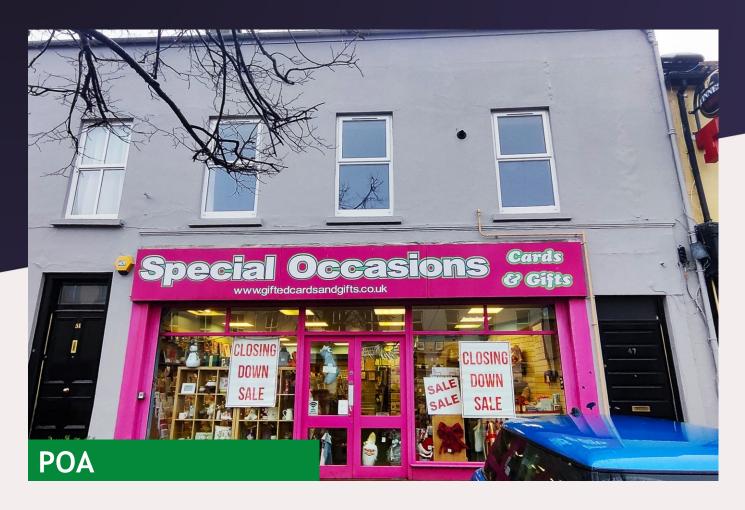

## 49 Main Street, Limavady, BT49 OEP

- The property is prominently situated on the main street, ensuring maximum visibility and accessibility.
- The high footfall and vehicular traffic make it an ideal location for retail and service-oriented businesses.
- 22ft Frontage onto Main Street.
- The shop boasts an attractive and modern storefront design, providing an inviting and professional façade to attract customers.

Introducing a fantastic opportunity to lease a prominent commercial shop unit strategically positioned on the bustling main street of Limavady. This well-appointed space is ideally suited for businesses looking to establish a strong presence in a high-traffic area. The unit presents an exceptional opportunity for businesses seeking a prime location in Limavady. Don't miss the chance to establish your brand in this thriving community. Contact us today to schedule a viewing and explore the endless possibilities this space has to offer.