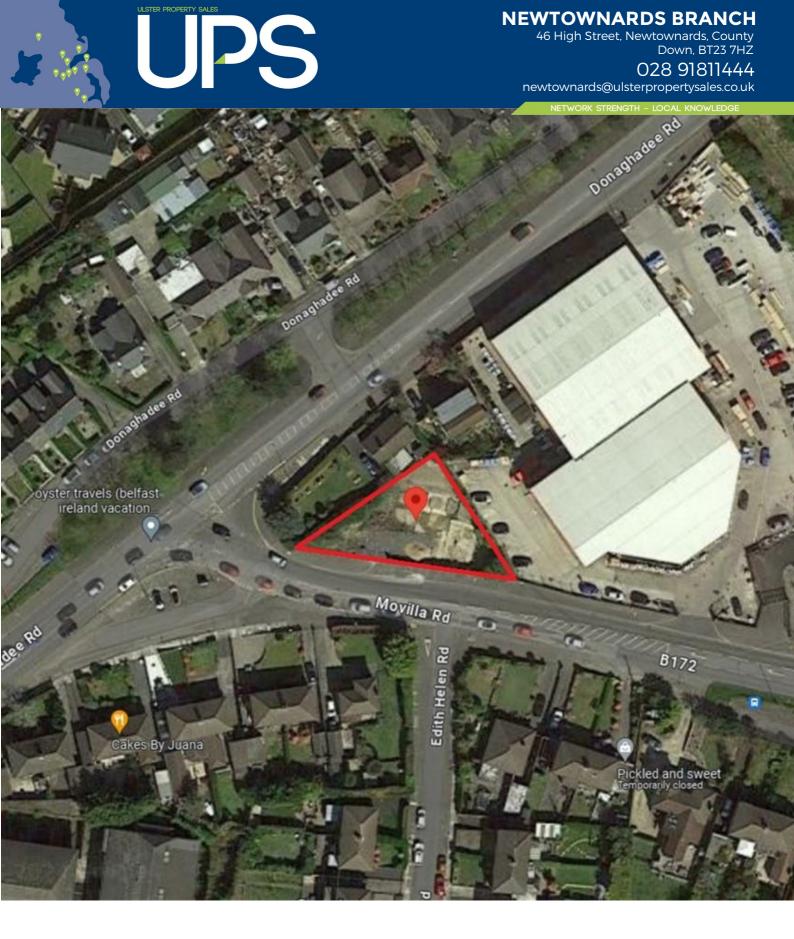

SITE WITH FPP, 4 MOVILLA ROAD, NEWTOWNARDS,

## Planning Reference LA06/2021/1462/F

Planning permission granted 24 Oct 2023, for six self-contained apartments including 1.25 parking spaces/unit and communal areas externally.

Contact our Newtownards branch for further details on the development site.