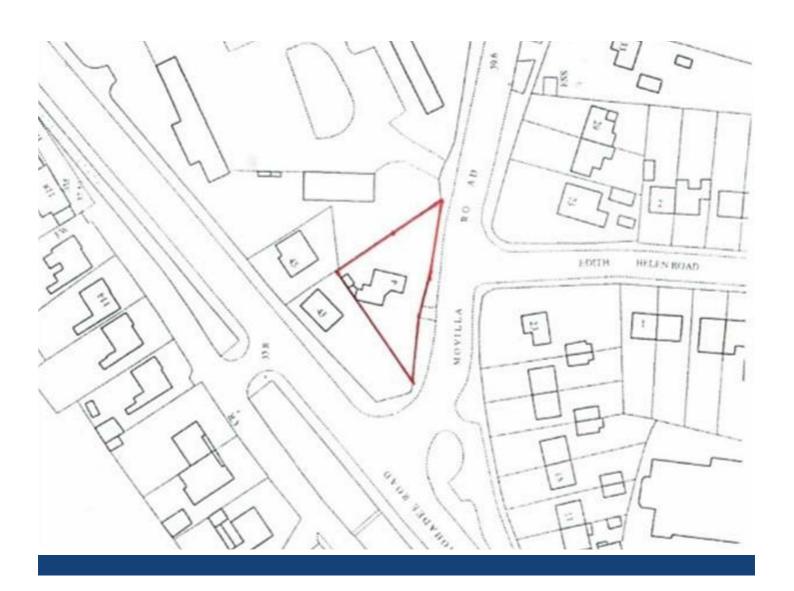

SITE WITH FPP, 4 MOVILLA ROAD, NEWTOWNARDS,

## Planning Reference LA06/2021/1462/F

Planning permission granted 24 Oct 2023, for six self-contained apartments including 1.25 parking spaces/unit and communal areas externally.

Contact our Newtownards branch for further details on the development site.