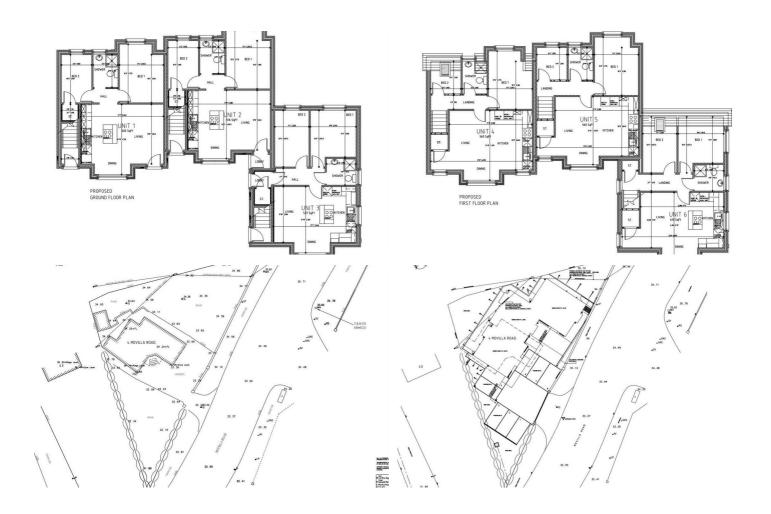

## Planning Reference LA06/2021/1462/F

Planning permission granted 24 Oct 2023, for six self-contained apartments including 1.25 parking spaces/unit and communal areas externally.

Contact our Newtownards branch for further details on the development site.