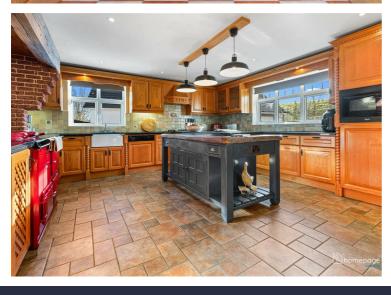

This hidden gem is set on a superb elevated hilltop site offering potential buyers a peaceful rural setting.

Extending to approx. 2,750 sq ft, the property is presented in very high standard throughout, and the spacious layout benefits from 3 reception rooms, modern kitchen design with integrated appliances, dining area, 5 bedrooms and 4 bathrooms, perfect for todays modern family.