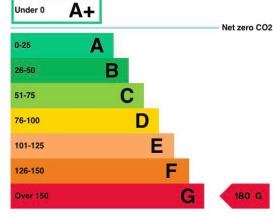

# **EPC - 180**

This property's energy rating is G.

Properties get a rating from A+ (best) to G (worst) and a score.

The better the rating and score, the lower your property's carbon emissions are likely to be.