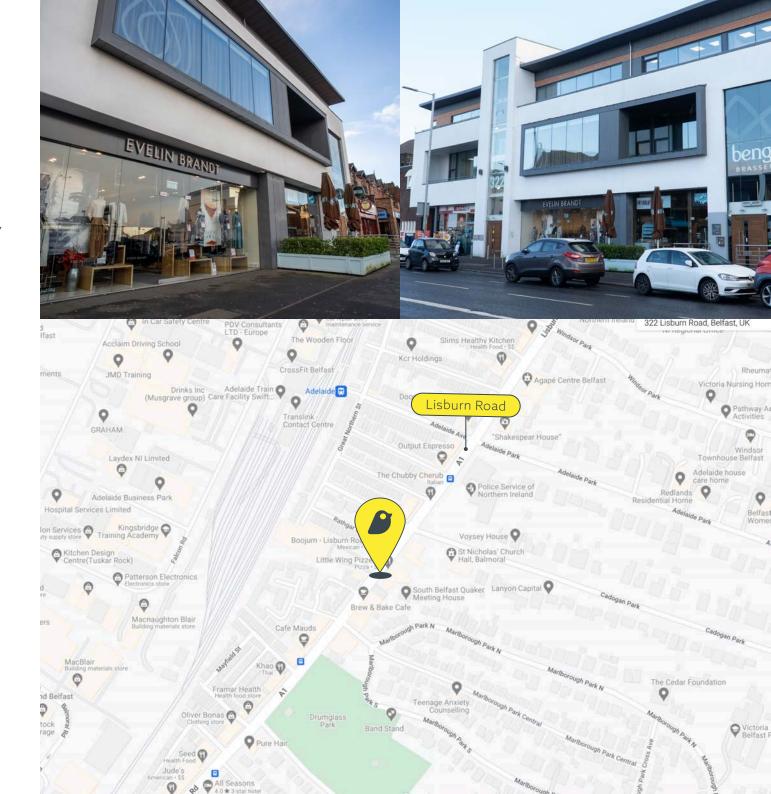

# Location

Belfast is the commercial, administrative and cultural capital of Northern Ireland. The city has a population of 739,000 within its primary catchment area.

Lisburn Road is one of the main arterial routes to and from the city centre. It is arguably one of the most sought after retail and residential locations and benefits from high levels of both pedestrian and vehicular traffic.

The surrounding area is a mix of strong local and national, retailers, cafes and restaurants. Nearby occupiers include M&S, Caffe Nero, Little Wing and Boojum.