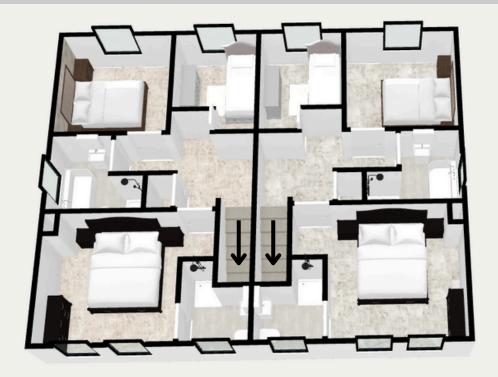

# First Floor

| Bedroom 1 | 3.5m x 3.5m | 11' 5" x 12' 1" |
|-----------|-------------|-----------------|
| En Suite  | 2m x 1.4m   | 6' 5" x 4' 6"   |
| Bedroom 2 | 3.3m x 3.3m | 10' 8" x 10' 8" |
| Bedroom 3 | 2.4m x 3.3m | 7' 9" x 10' 8"  |
| Bathroom  | 2.2m x 1.8m | 7' 2" x 5' 9"   |