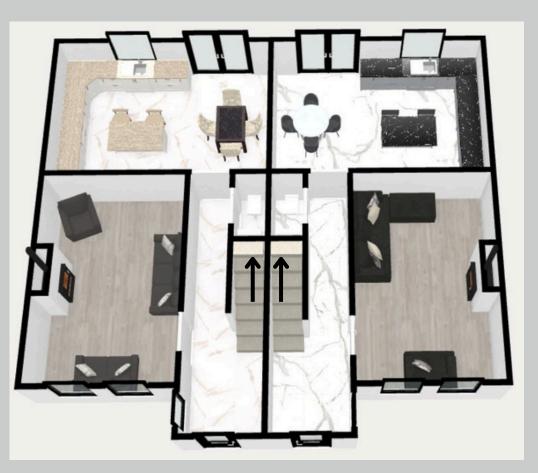

# Ground Floor

#### Ground Floor

| 5.8m x 3.8m | 19' 0" x 12'  |
|-------------|---------------|
| 4.9m x 3.6m | 16' 0" x 11'  |
| 1.7m x 1m   | 5' 6" x 3' 3" |
|             |               |