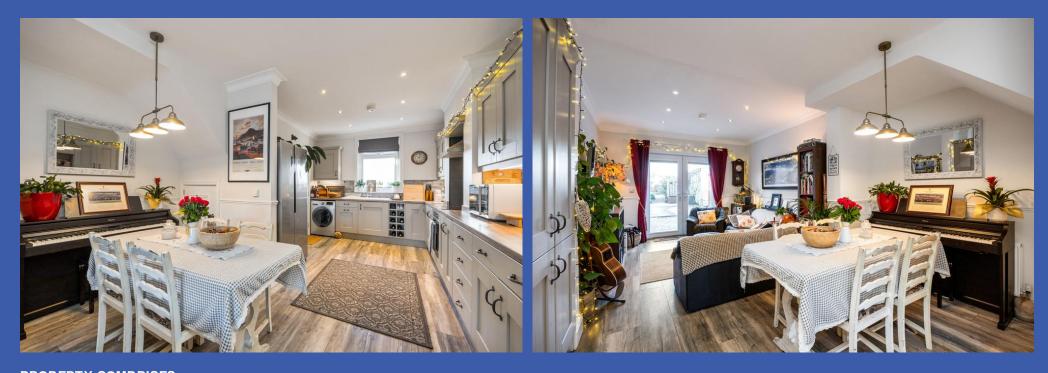

**OPEN PLAN LIVING/KITCHEN/DINING AREA 31' 1" x 10' 11" (9.47m x 3.33m) (@widest points)** Range of fitted high and low level units, wood effect work surfaces, tiled splashback, 1.5 bowl single drainer stainless steel sink unit with mixer taps, integrated induction hob, integrated under oven, stainless steel extractor fan, integrated dishwasher, plumbed for washing machine, integrated wine rack, pantry/storage cupboard, picture rail, patio doors leading to rear garden, cornice ceiling, engineered laminate wood stripped flooring, recessed low voltage spotlights, under stairs storage cupboard.