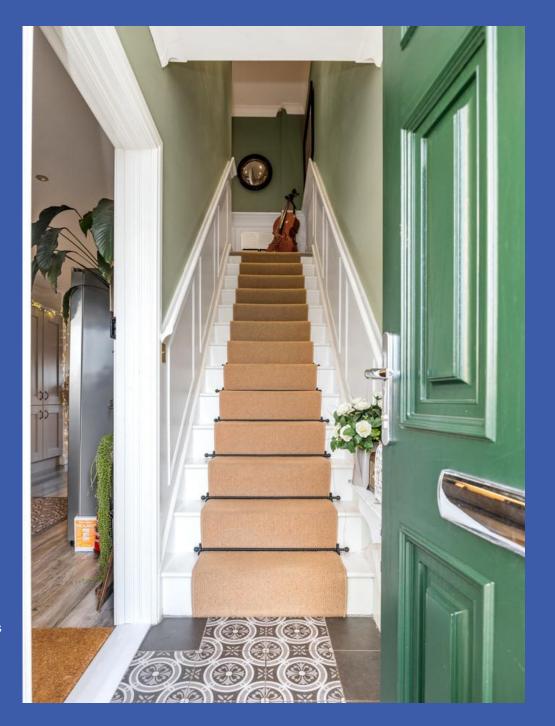

## **PROPERTY COMPRISES**

Composite entrance door with glazed top light, leading to entrance hall.

ENTRANCE HALL Stairs to first floor, tiled floor, Dado handrail, part timber panelled walls, cornice ceiling.