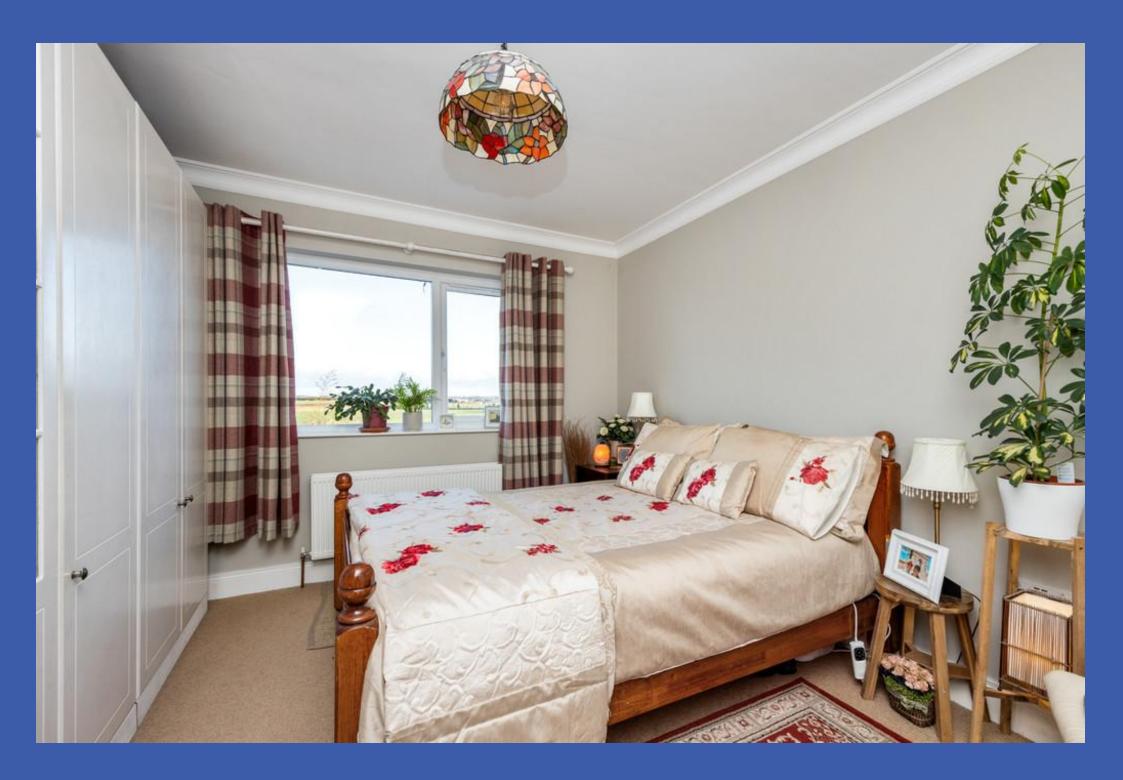

FIRST FLOOR LANDING Cornice ceiling, recessed low voltage spotlights, part timber panelled walls.

BEDROOM 13' 0" x 11' 1" (3.96m x 3.38m) (@ widest points) Comice ceiling.

BEDROOM 12' 7" x 10' 11" (3.84m x 3.33m) (@ widest points) Hot press with factory lagged water cylinder and built in shelving, cornice ceiling.

This charming home enjoys beautifully presented accommodation throughout with tasteful internal decor.

The ground floor accommodation comprises of an open plan living/dining/kitchen with modern fully fitted units and range of integrated appliances. On the first floor are two well-proportioned bedrooms and bathroom with contemporary white suite. This cosy property exudes character.