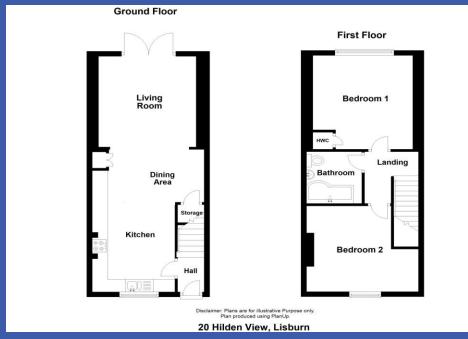

This charming home enjoys beautifully presented accommodation throughout with tasteful internal decor.

The ground floor accommodation comprises of an open plan living/dining/kitchen with modern fully fitted units and range of integrated appliances. On the first floor are two well-proportioned bedrooms and bathroom with contemporary white suite. This cosy property exudes character.

## **PROPERTY COMPRISES**

Composite entrance door with glazed top light, leading to entrance hall.

ENTRANCE HALL Stairs to first floor, tiled floor, Dado handrail, part timber panelled walls, cornice ceiling.

**OPEN PLAN LIVING/KITCHEN/DINING AREA 31' 1" x 10' 11" (9.47m x 3.33m) (@widest points)** Range of fitted high and low level units, wood effect work surfaces, tiled splashback, 1.5 bowl single drainer stainless steel sink unit with mixer taps, integrated induction hob, integrated under oven, stainless steel extractor fan, integrated dishwasher, plumbed for washing machine, integrated wine rack, pantry/storage cupboard, picture rail, patio doors leading to rear garden, cornice ceiling, engineered laminate wood stripped flooring, recessed low voltage spotlights, under stairs storage cupboard.

FIRST FLOOR LANDING Cornice ceiling, recessed low voltage spotlights, part timber panelled walls.

BEDROOM 13' 0" x 11' 1" (3.96m x 3.38m) (@ widest points) Comice ceiling.

BEDROOM 12' 7" x 10' 11" (3.84m x 3.33m) (@ widest points) Hot press with factory lagged water cylinder and built in shelving, cornice ceiling.