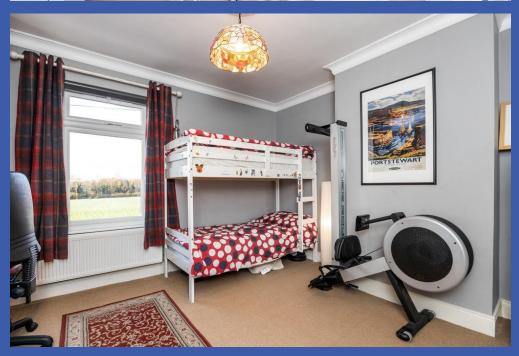

FIRST FLOOR LANDING Cornice ceiling, recessed low voltage spotlights, part timber panelled walls.

BEDROOM 13' 0" x 11' 1" (3.96m x 3.38m) (@ widest points) Comice ceiling.

BEDROOM 12' 7" x 10' 11" (3.84m x 3.33m) (@ widest points) Hot press with factory lagged water cylinder and built in shelving, cornice ceiling.

This charming home enjoys beautifully presented accommodation throughout with tasteful internal decor.

The ground floor accommodation comprises of an open plan living/dining/kitchen with modern fully fitted units and range of integrated appliances. On the first floor are two well-proportioned bedrooms and bathroom with contemporary white suite. This cosy property exudes character.