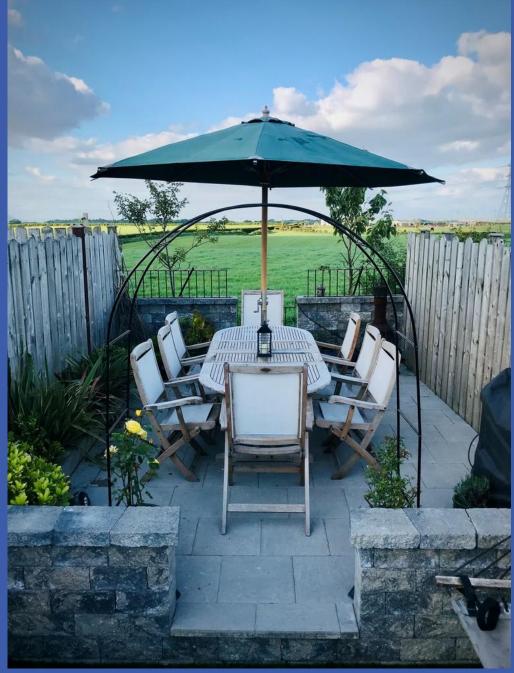

The rear garden is landscaped and overlooks rolling open countryside beyond. The property also benefits from oil fired central heating and double-glazed windows and has car parking to the rear.

This is a superb home and will be popular and we would encourage those interested to arrange a viewing.

**OUTSIDE** Enclosed rear garden with paved patio areas, artificial grassed area and landscaped flower beds, parking area to rear, uPVC oil tank, oil fired boiler, outside lighting, multiple outdoor electrical sockets.