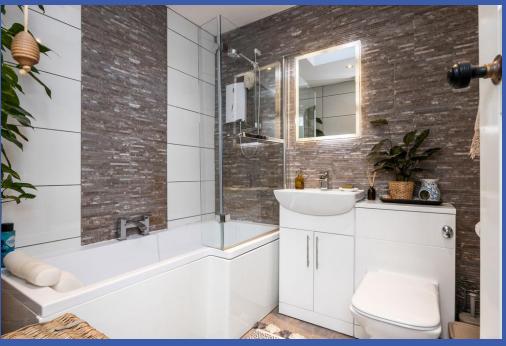

**BATHROOM** Suite comprising of a shower bath with Mira electric shower unit, vanity wash hand basin, low flush WC, stainless steel towel radiator, tiled walls, tiled floor, Velux skylight, recessed low voltage spotlights.