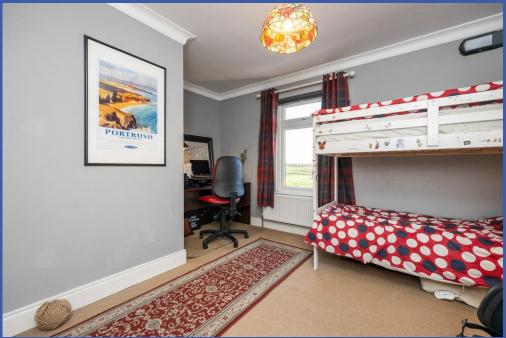

FIRST FLOOR LANDING Cornice ceiling, recessed low voltage spotlights, part timber panelled walls.

BEDROOM 13' 0" x 11' 1" (3.96m x 3.38m) (@ widest points) Comice ceiling.

BEDROOM 12' 7" x 10' 11" (3.84m x 3.33m) (@ widest points) Hot press with factory lagged water cylinder and built in shelving, cornice ceiling.

This charming home enjoys beautifully presented accommodation throughout with tasteful internal decor.

The ground floor accommodation comprises of an open plan living/dining/kitchen with modern fully fitted units and range of integrated appliances. On the first floor are two well-proportioned bedrooms and bathroom with contemporary white suite. This cosy property exudes character.