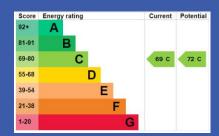

eiling, recessed low voltage spotlights, part timber panelled walls.

BEDROOM 13' 0" x 11' 1" (3.96m x 3.38m) (@ widest points) Comice ceiling.

BEDROOM 12' 7" x 10' 11" (3.84m x 3.33m) (@ widest points) Hot press with factory lagged water cylinder and built in shelving, cornice ceiling.

**BATHROOM** Suite comprising of a shower bath with Mira electric shower unit, vanity wash hand basin, low flush WC, stainless steel towel radiator, tiled walls, tiled floor, Velux skylight, recessed low voltage spotlights.









**OUTSIDE** Enclosed rear garden with paved patio areas, artificial grassed area and landscaped flower beds, parking area to rear, uPVC oil tank, oil fired boiler, outside lighting, multiple outdoor electrical sockets.









## Directions:

Please find map attached above.







Fetherstons Estate Agents for themselves and for the Vendors or Lessors of the property whose agents they are give notice that; i) these particulars are given without responsibility of Fetherstons or the Vendors or Lessors as a general outline only, for the guidance of prospective purchasers or tenants, and do not constitute the whole or any part of an offer or contract; ii) Fetherstons cannot guarantee the accuracy of any description, dimensions, references to condition, necessary permissions for the use and occupation and other details contained herein and any prospective purchasers or tenants should not rely on them as statements of representation of fact but must satisfy themselves by inspection or otherwise as to the accuracy of each of them; iii) no employee of Fetherstons has