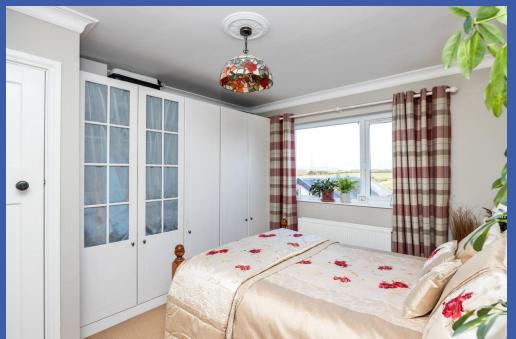

FIRST FLOOR LANDING Cornice ceiling, recessed low voltage spotlights, part timber panelled walls.

BEDROOM 13' 0" x 11' 1" (3.96m x 3.38m) (@ widest points) Comice ceiling.

BEDROOM 12' 7" x 10' 11" (3.84m x 3.33m) (@ widest points) Hot press with factory lagged water cylinder and built in shelving, cornice ceiling.

This charming home enjoys beautifully presented accommodation throughout with tasteful internal decor.

The ground floor accommodation comprises of an open plan living/dining/kitchen with modern fully fitted units and range of integrated appliances. On the first floor are two well-proportioned bedrooms and bathroom with contemporary white suite. This cosy property exudes character.