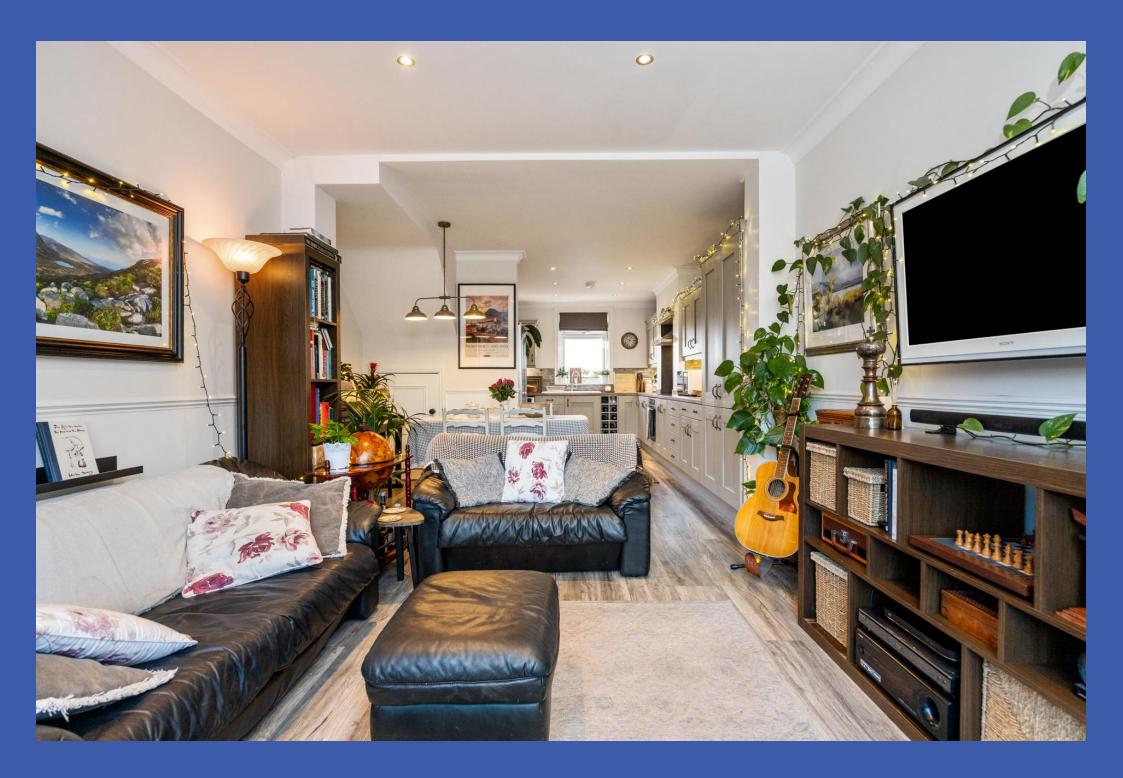

This charming home enjoys beautifully presented accommodation throughout with tasteful internal decor.

The ground floor accommodation comprises of an open plan living/dining/kitchen with modern fully fitted units and range of integrated appliances. On the first floor are two well-proportioned bedrooms and bathroom with contemporary white suite. This cosy property exudes character.

**OPEN PLAN LIVING/KITCHEN/DINING AREA 31' 1" x 10' 11" (9.47m x 3.33m) (@widest points)** Range of fitted high and low level units, wood effect work surfaces, tiled splashback, 1.5 bowl single drainer stainless steel sink unit with mixer taps, integrated induction hob, integrated under oven, stainless steel extractor fan, integrated dishwasher, plumbed for washing machine, integrated wine rack, pantry/storage cupboard, picture rail, patio doors leading to rear garden, cornice ceiling, engineered laminate wood stripped flooring, recessed low voltage spotlights, under stairs storage cupboard.