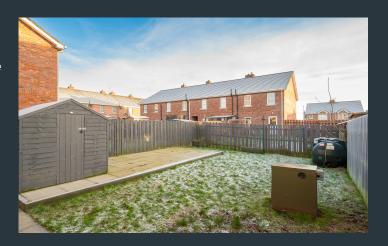

### **Features**

- Pretty end townhouse
- Bright and hallway with stairs to the first floor
- Drawing room with wood burning stove, feature flooring and under stairs storage
- Beautifully fitted kitchen with ample high and low level units, open plan to dining area
- Separate utility room with space for appliances
- Downstairs cloakroom with WC and wash hand basin
- Three spacious bedrooms, master bedroom with contemporary style en suite shower room
- Generous bathroom with white suite to include a shower over the bath
- PVC double glazed windows
- Oil fired central heating
- Generous rear garden in lawn with large patio area and space for a shed
- Front garden in lawn and large tarmac driveway