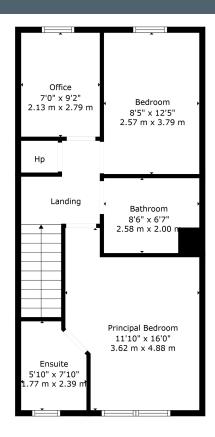

## 72 Wellington Park Avenue, Maghaberry

Floor 1 Floor 2

**TOTAL: 1046 sq. ft, 98 m2** FLOOR 1: 523 sq. ft, 49 m2, FLOOR 2: 523 sq. ft, 49 m2

### **Features**

- Pretty end townhouse
- Bright and hallway with stairs to the first floor
- Drawing room with wood burning stove, feature flooring and under stairs storage
- Beautifully fitted kitchen with ample high and low level units, open plan to dining area
- Separate utility room with space for appliances
- Downstairs cloakroom with WC and wash hand basin
- Three spacious bedrooms, master bedroom with contemporary style en suite shower room
- Generous bathroom with white suite to include a shower over the bath
- PVC double glazed windows
- Oil fired central heating
- Generous rear garden in lawn with large patio area and space for a shed
- Front garden in lawn and large tarmac driveway