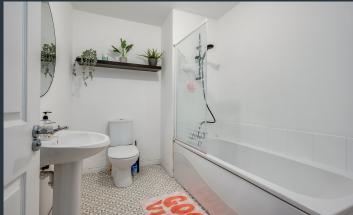

### **Features**

- Pretty end townhouse
- Bright and hallway with stairs to the first floor
- Drawing room with wood burning stove, feature flooring and under stairs storage
- Beautifully fitted kitchen with ample high and low level units, open plan to dining area
- Separate utility room with space for appliances
- Downstairs cloakroom with WC and wash hand basin
- Three spacious bedrooms, master bedroom with contemporary style en suite shower room
- Generous bathroom with white suite to include a shower over the bath
- PVC double glazed windows
- Oil fired central heating
- Generous rear garden in lawn with large patio area and space for a shed
- Front garden in lawn and large tarmac driveway