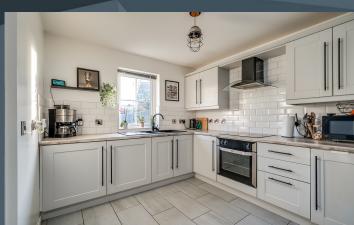

### **Features**

- Pretty end townhouse
- Bright and hallway with stairs to the first floor
- Drawing room with wood burning stove, feature flooring and under stairs storage
- Beautifully fitted kitchen with ample high and low level units, open plan to dining area
- Separate utility room with space for appliances
- Downstairs cloakroom with WC and wash hand basin
- Three spacious bedrooms, master bedroom with contemporary style en suite shower room
- Generous bathroom with white suite to include a shower over the bath
- PVC double glazed windows
- Oil fired central heating
- Generous rear garden in lawn with large patio area and space for a shed
- Front garden in lawn and large tarmac driveway