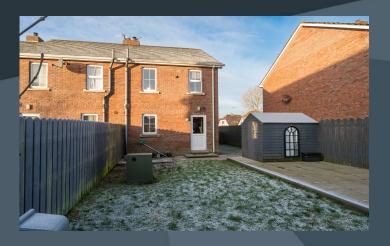

### **Features**

- Pretty end townhouse
- Bright and hallway with stairs to the first floor
- Drawing room with wood burning stove, feature flooring and under stairs storage
- Beautifully fitted kitchen with ample high and low level units, open plan to dining area
- Separate utility room with space for appliances
- Downstairs cloakroom with WC and wash hand basin
- Three spacious bedrooms, master bedroom with contemporary style en suite shower room
- Generous bathroom with white suite to include a shower over the bath
- PVC double glazed windows
- Oil fired central heating
- Generous rear garden in lawn with large patio area and space for a shed
- Front garden in lawn and large tarmac driveway