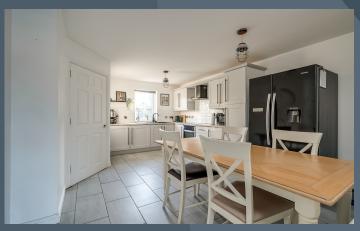

### **Features**

- Pretty end townhouse
- Bright and hallway with stairs to the first floor
- Drawing room with wood burning stove, feature flooring and under stairs storage
- Beautifully fitted kitchen with ample high and low level units, open plan to dining area
- Separate utility room with space for appliances
- Downstairs cloakroom with WC and wash hand basin
- Three spacious bedrooms, master bedroom with contemporary style en suite shower room
- Generous bathroom with white suite to include a shower over the bath
- PVC double glazed windows
- Oil fired central heating
- Generous rear garden in lawn with large patio area and space for a shed
- Front garden in lawn and large tarmac driveway