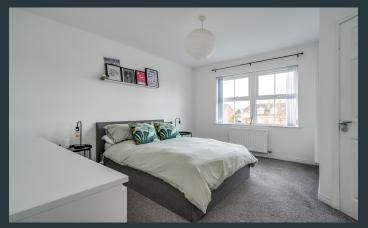

### **Features**

- Pretty end townhouse
- Bright and hallway with stairs to the first floor
- Drawing room with wood burning stove, feature flooring and under stairs storage
- Beautifully fitted kitchen with ample high and low level units, open plan to dining area
- Separate utility room with space for appliances
- Downstairs cloakroom with WC and wash hand basin
- Three spacious bedrooms, master bedroom with contemporary style en suite shower room
- Generous bathroom with white suite to include a shower over the bath
- PVC double glazed windows
- Oil fired central heating
- Generous rear garden in lawn with large patio area and space for a shed
- Front garden in lawn and large tarmac driveway