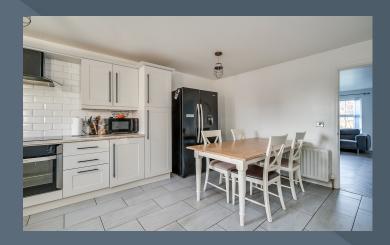

### **Features**

- Pretty end townhouse
- Bright and hallway with stairs to the first floor
- Drawing room with wood burning stove, feature flooring and under stairs storage
- Beautifully fitted kitchen with ample high and low level units, open plan to dining area
- Separate utility room with space for appliances
- Downstairs cloakroom with WC and wash hand basin
- Three spacious bedrooms, master bedroom with contemporary style en suite shower room
- Generous bathroom with white suite to include a shower over the bath
- PVC double glazed windows
- Oil fired central heating
- Generous rear garden in lawn with large patio area and space for a shed
- Front garden in lawn and large tarmac driveway