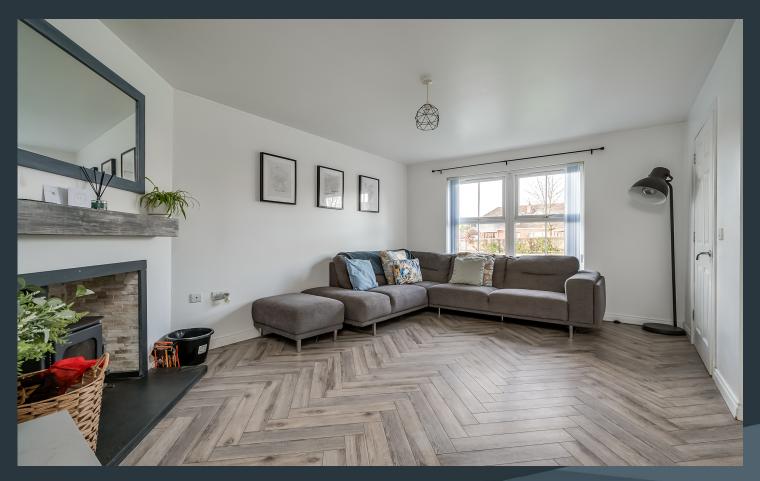

### **Features**

- Pretty end townhouse
- Bright and hallway with stairs to the first floor
- Drawing room with wood burning stove, feature flooring and under stairs storage
- Beautifully fitted kitchen with ample high and low level units, open plan to dining area
- Separate utility room with space for appliances
- Downstairs cloakroom with WC and wash hand basin
- Three spacious bedrooms, master bedroom with contemporary style en suite shower room
- Generous bathroom with white suite to include a shower over the bath
- PVC double glazed windows
- Oil fired central heating
- Generous rear garden in lawn with large patio area and space for a shed
- Front garden in lawn and large tarmac driveway