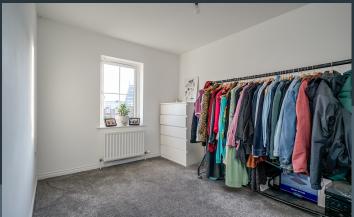

### **Features**

- Pretty end townhouse
- Bright and hallway with stairs to the first floor
- Drawing room with wood burning stove, feature flooring and under stairs storage
- Beautifully fitted kitchen with ample high and low level units, open plan to dining area
- Separate utility room with space for appliances
- Downstairs cloakroom with WC and wash hand basin
- Three spacious bedrooms, master bedroom with contemporary style en suite shower room
- Generous bathroom with white suite to include a shower over the bath
- PVC double glazed windows
- Oil fired central heating
- Generous rear garden in lawn with large patio area and space for a shed
- Front garden in lawn and large tarmac driveway