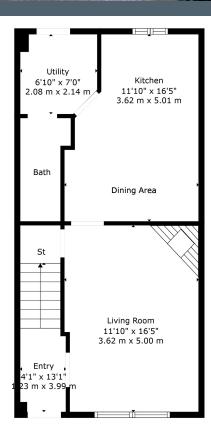

## 72 Wellington Park Avenue, Maghaberry

Floor 1 Floor 2

**TOTAL: 1046 sq. ft, 98 m2** FLOOR 1: 523 sq. ft, 49 m2, FLOOR 2: 523 sq. ft, 49 m2

### **Features**

- Pretty end townhouse
- Bright and hallway with stairs to the first floor
- Drawing room with wood burning stove, feature flooring and under stairs storage
- Beautifully fitted kitchen with ample high and low level units, open plan to dining area
- Separate utility room with space for appliances
- Downstairs cloakroom with WC and wash hand basin
- Three spacious bedrooms, master bedroom with contemporary style en suite shower room
- Generous bathroom with white suite to include a shower over the bath
- PVC double glazed windows
- Oil fired central heating
- Generous rear garden in lawn with large patio area and space for a shed
- Front garden in lawn and large tarmac driveway