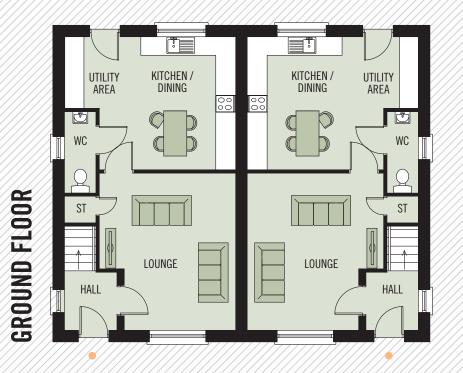

#### BED 1 BED 1 BATH BATH LANDING LANDING DRESS DRESS LC LC FIRST FLOOR BED 2 BED 2 ST ST BED 3 BED 3

#### **GROUND FLOOR**

LOUNGE 4.74 X 4.04M 15'7" x 13'3" MAX KITCHEN / DINING 5.09 X 4.01M 16'8" x 13'2" MAX WC 2.45 x 0.95M 8'0" x 3'1"

### **FIRST FLOOR**

 BEDROOM 1
 3.31 x 2.99M
 10'10" x 9'10" MIN

 DRESSING ROOM
 2.04 x 1.35M
 6'8" x 4'5"

 BEDROOM 2
 3.99 x 2.49M
 13'1" x 8'2" MIN

 BEDROOM 3
 2.95 X 2.50M
 9'8" x 8'2"

 BATHROOM
 2.76 x 2.00M
 9'1" x 6'7"

#### TOTAL FLOOR AREA: 90m<sup>2</sup> OR 971 SQ FT APPROX.

WHILST EVERY CARE IS TAKEN IN PREPARING THIS INFORMATION, NO REPRESENTATION IS GIVEN, AND IT DOES NOT FORM ANY PART OF A CONTRACT. ANY INTENDING PURCHASER MUST SATISFY HIMSELF/HERSELF AS TO THE CORRECTNESS OF EACH OF THE STATEMENTS CONTAINED IN THESE PARTICULARS. WE RESERVE THE RIGHT TO ALTER SPECIFICATIONS WITHOUT DUE NOTICE.