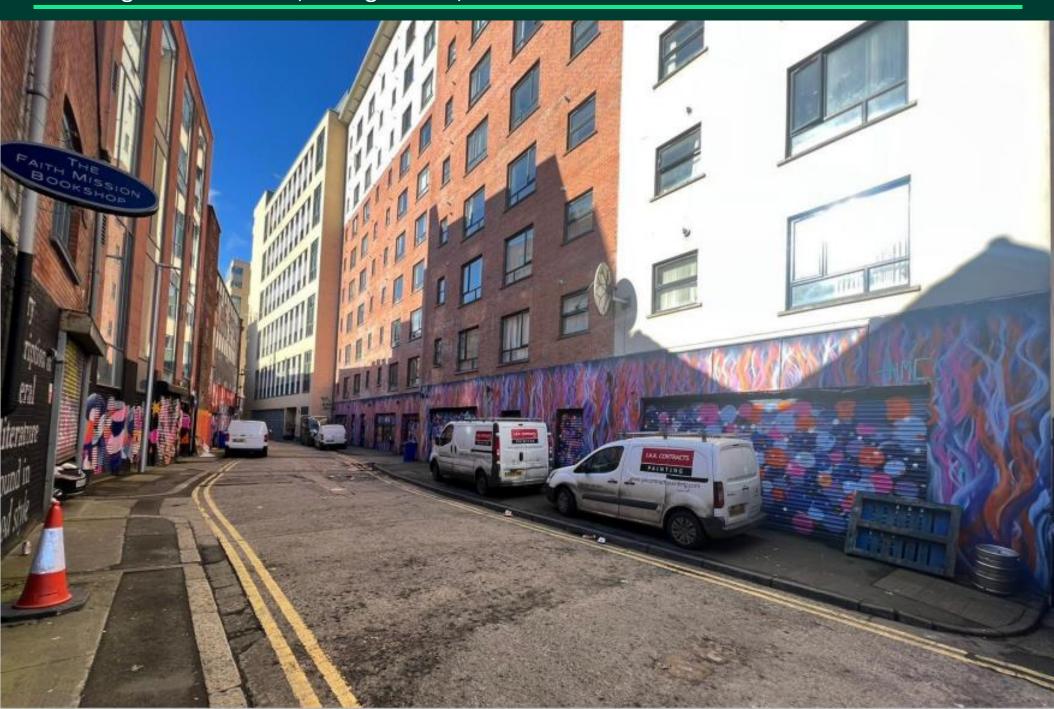

#### Location

The subject site provides the retail units with prominent frontage onto College Court and King Street and overlooking College Avenue which facilitates extremely high levels of traffic going north or west from Belfast city centre.

The commercial units front onto College Court less than 300m from Belfast's prime retail pitch and just 30 metres from bustling Castle Street.

The property is 200 metres from Castle Court Shopping Centre and a short walk to the Cathedral Quarter with the area surrounding the site comprising a mix of uses including residential, commercial, restaurants, bars and pubs.