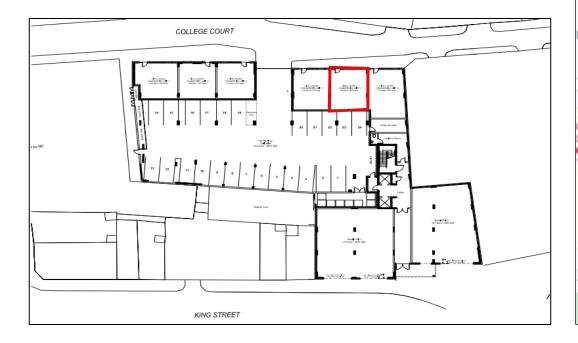

# **Description**

The unit extends to 431 sq ft with powder coated aluminium framed shop fronts, electric roller shutters and all main services brought to a distribution point. The central courtyard accommodates 20 parking spaces which can be leased in association with the subject units, at an additional rent.