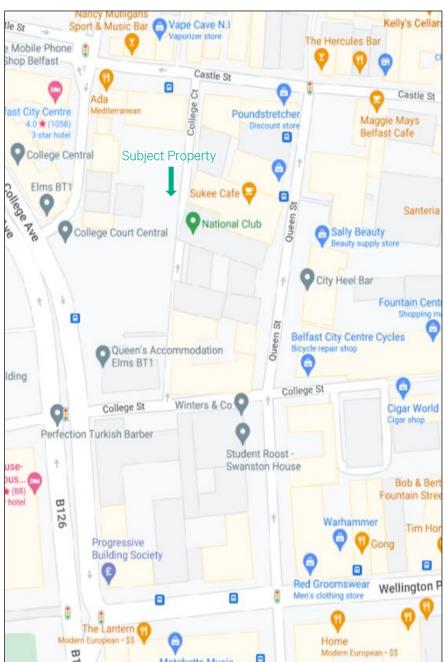

#### Location

The subject site provides the retail units with prominent frontage onto College Court and King Street and overlooking College Avenue which facilitates extremely high levels of traffic going north or west from Belfast city centre.

The commercial units front onto College Court less than 300m from Belfast's prime retail pitch and just 30 metres from bustling Castle Street.

The property is 200 metres from Castle Court Shopping Centre and a short walk to the Cathedral Quarter with the area surrounding the site comprising a mix of uses including residential, commercial, restaurants, bars and pubs.