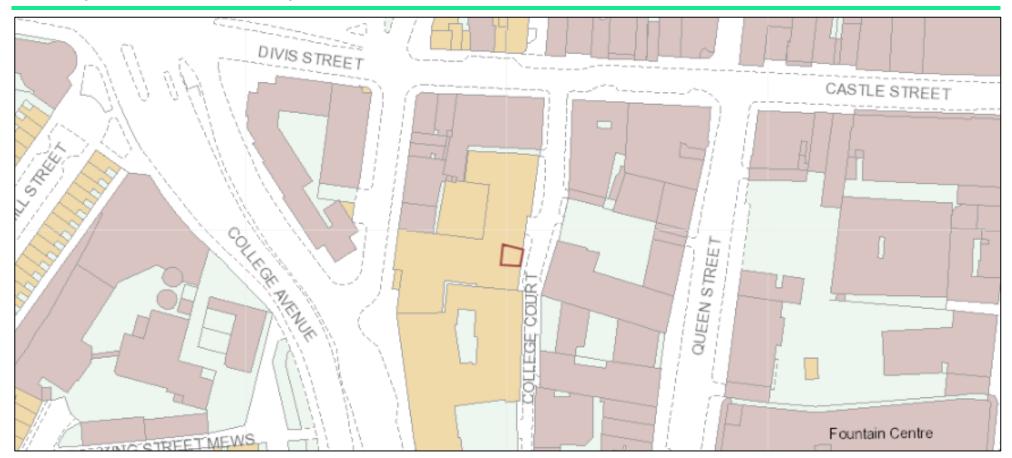

#### Location

The subject site provides the retail units with prominent frontage onto College Court and King Street and overlooking College Avenue which facilitates extremely high levels of traffic going north or west from Belfast city centre.

The commercial units front onto College Court less than 300m from Belfast's prime retail pitch and just 30 metres from bustling Castle Street.

The property is 200 metres from Castle Court Shopping Centre and a short walk to the Cathedral Quarter with the area surrounding the site comprising a mix of uses including residential, commercial, restaurants, bars and pubs.