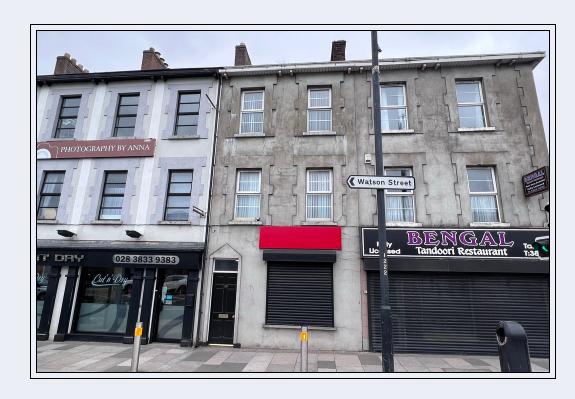

# Prime Ground Floor Office Space Close To Town Centre

# 119 Bridge Street, Portadown, Co Armagh BT63 5AA

- Entrance lobby
- 2 x 130 ft<sup>2</sup> Offices
- Fitted kitchen
- W.C.
- 70 ft² store

- Access to rear entry
- Recently refurbished
- Electric heating system
- Prominent visibility
- Regular pedestrian traffic

Looking for the perfect location to locate your business? Look no further! We present to you a newly refurbished, immaculate ground floor office space with street frontage that ensures maximum visibility.

The location ensures your business captures the attention of both passing vehicles and pedestrians, giving you a competitive edge in today's fast-paced market.

Tenant will be responsible for rates and insurance.