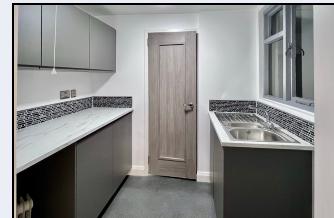

### Kitchen

7' 9" x 6' 5" (2.36m x 1.96m) Fitted high and low level units with stainless steel sink