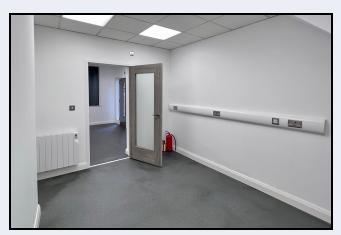

### Entrance lobby

6' 9" x 3' 5" (2.06m x 1.04m)

#### Office 1

13' 5" x 9' 9" (4.09m x 2.97m)

#### Office 2

13' 4" x 9' 9" (4.06m x 2.97m)