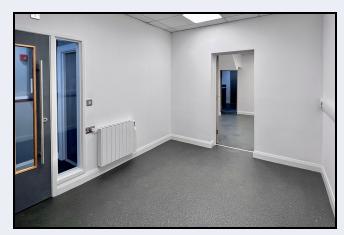

#### Office 1

13' 5" x 9' 9" (4.09m x 2.97m)

#### Office 2

13' 4" x 9' 9" (4.06m x 2.97m)