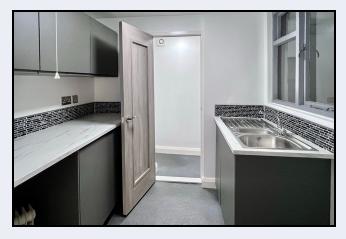

### Kitchen

7' 9" x 6' 5" (2.36m x 1.96m) Fitted high and low level units with stainless steel sink