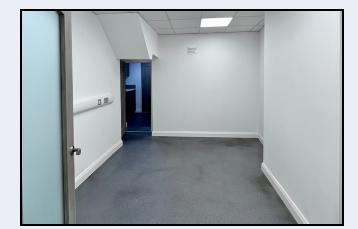

#### Office 1

13' 5" x 9' 9" (4.09m x 2.97m)

#### Office 2

13' 4" x 9' 9" (4.06m x 2.97m)