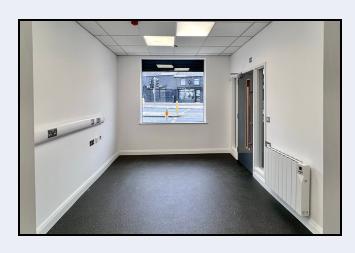

### Entrance lobby

6' 9" x 3' 5" (2.06m x 1.04m)

#### Office 1

13' 5" x 9' 9" (4.09m x 2.97m)