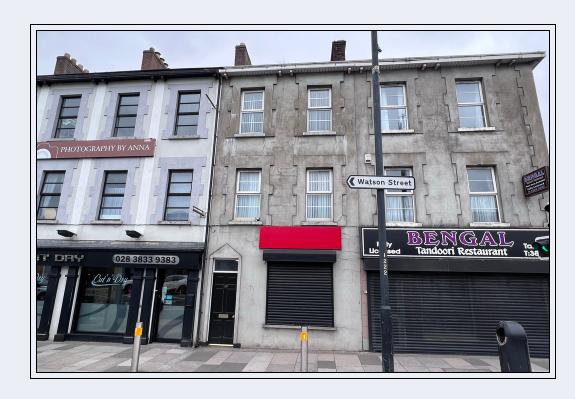

# Prime Ground Floor Office Space Close To Town Centre

# 119 Bridge Street, Portadown, Co Armagh BT63 5AA

- Entrance lobby
- 2 x 130 ft<sup>2</sup> Offices
- Fitted kitchen
- W.C.
- 70 ft² store

- Access to rear entry
- Recently refurbished
- Electric heating system
- Prominent visibility
- Regular pedestrian traffic

Looking for the perfect location to locate your business? Look no further! We present to you a newly refurbished, immaculate ground floor office space with street frontage that ensures maximum visibility.

The location ensures your business captures the attention of both passing vehicles and pedestrians, giving you a competitive edge in today's fast-paced market.

Tenant will be responsible for rates anhd insurance.