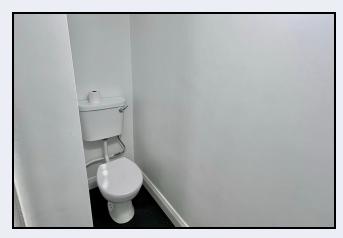

#### W.C.

8' 11" x 2' 4" (2.72m x 0.71m) W.C. & wash hand basin

Rear store room