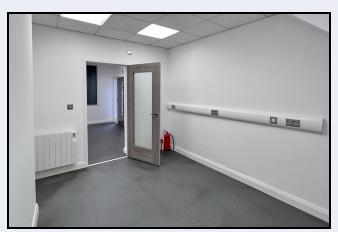

### Entrance lobby

6' 9" x 3' 5" (2.06m x 1.04m)

### Office 1

13' 5" x 9' 9" (4.09m x 2.97m)

### Office 2

13' 4" x 9' 9" (4.06m x 2.97m)