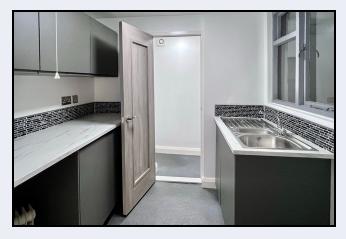

#### Kitchen

7' 9" x 6' 5" (2.36m x 1.96m) Fitted high and low level units with stainless steel sink