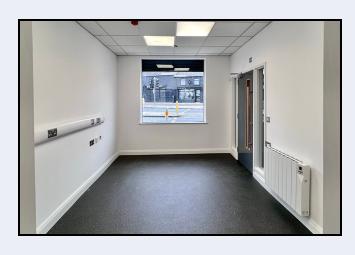

### Office 1

13' 5" x 9' 9" (4.09m x 2.97m)

### Office 2

13' 4" x 9' 9" (4.06m x 2.97m)