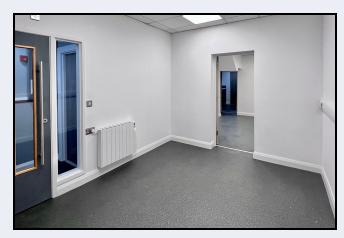

### Entrance lobby

6' 9" x 3' 5" (2.06m x 1.04m)

### Office 1

13' 5" x 9' 9" (4.09m x 2.97m)

### Office 2

13' 4" x 9' 9" (4.06m x 2.97m)