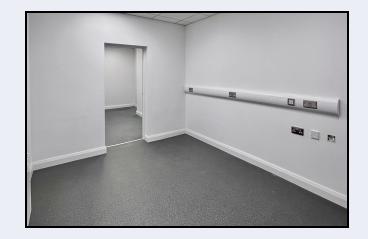

### Office 1

13' 5" x 9' 9" (4.09m x 2.97m)

### Office 2

13' 4" x 9' 9" (4.06m x 2.97m)