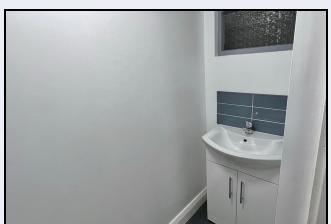

#### W.C.

8' 11" x 2' 4" (2.72m x 0.71m) W.C. & wash hand basin

Rear store room