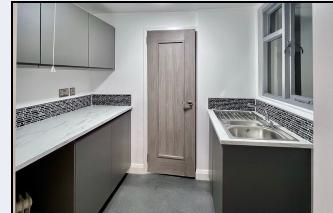

#### Kitchen

7' 9" x 6' 5" (2.36m x 1.96m) Fitted high and low level units with stainless steel sink