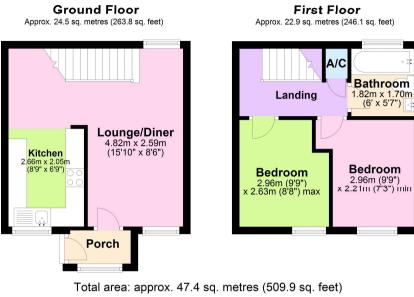

Inside, you will find a well-appointed living space that is both inviting and practical. The kitchen is separate yet feels open with the rest of the room giving you that all important entertaining space. Within the kitchen it offers ample storage and preparation space for all your cooking needs. Upstairs comprises of two double bedroom and a brand new bathroom that the vendor has recently had fitted. The garden for the home is to the front of the property, however does still boast plenty of space to move in some potted plants, create a seating area or to enjoy the Devon sun.

- No Onward Chain
- Two Bedrooms
- Town Square Location
- Enclosed Front Garden
  - New Bathroom
- Investment Opportunity

BOND OXBOROUGH PHILLIPS Plan produced using PlanUp

On foot, from our office on Well Street, proceed towards the town square and follow the road around, passing the Plough Arts Centre on your right, until you reach John Patts the green grocer. Here you will find the entrance to Tavern Mews where number two can be found after a short distance on your left hand side.