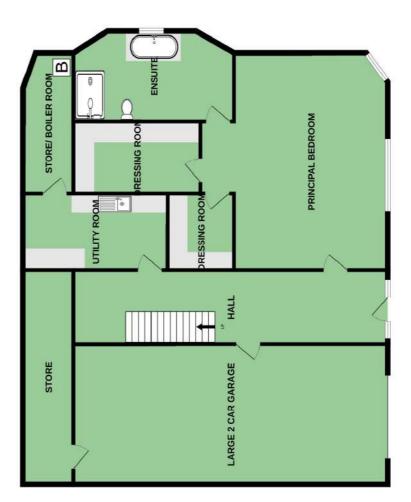

### **Ground Floor**

**Spacious Reception Hall** 

**Principal Bedroom** 22'8" x 19'7"

**Dressing Room** 13'3" x 7'6"

**Dressing Room** 8'0" x 6'11"

**Ensuite** 16'9" x 9'5"

Laundry Room/Utility Room Bedroom Three 15'1" x 8'0"

GROUND FLOOR