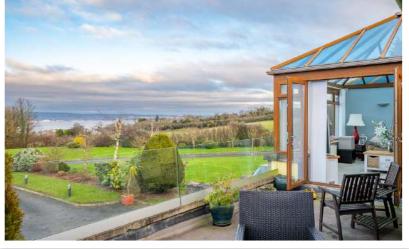

The versatile accommodation means that this stunning property is not only suitable to families but downsizers alike. To the ground floor there is a generous principal bedroom with his and hers dressing rooms and an en suite bathroom, utility room and access to the integral garage. The first floor comprises of two additional bedrooms, one of which boasts access to its own private courtyard area, family shower room and making the most of the panoramic views is the large lounge/dining room with stunning views leading to the modern fully fitted kitchen and conservatory. Not only do you get the benefit of enjoying the views from inside, but the large balcony also creates a beautiful space to enjoy long evenings watching the sunset over the Antrim Hills, Belfast Harbour and Belfast Lough.

### First Floor

Lounge/Dining Room 30'5" x 21'6"

Kitchen 15'3" x 14'7"

Conservatory 16'1" x 10'10"

**Shower Room** 

**Bedroom Two** 17'5" x 13'2"

16'8" x 12'1"

### First Floor Outside

Courtyard 25'3" x 11'7"

Balcony 28'11" x 10'10"