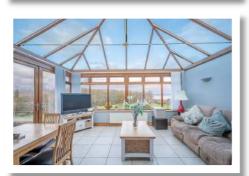

The versatile accommodation means that this stunning property is not only suitable to families but downsizers alike. To the ground floor there is a generous principal bedroom with his and hers dressing rooms and an en suite bathroom, utility room and access to the integral garage. The first floor comprises of two additional bedrooms, one of which boasts access to its own private courtyard area, family shower room and making the most of the panoramic views is the large lounge/dining room with stunning views leading to the modern fully fitted kitchen and conservatory. Not only do you get the benefit of enjoying the views from inside, but the large balcony also creates a beautiful space to enjoy long evenings watching the sunset over the Antrim Hills, Belfast Harbour and Belfast Lough.

### First Floor

Lounge/Dining Room 30'5" x 21'6"

Kitchen 15'3" x 14'7"

Conservatory 16'1" x 10'10"

**Shower Room** 

**Bedroom Two** 17'5" x 13'2"

16'8" x 12'1"