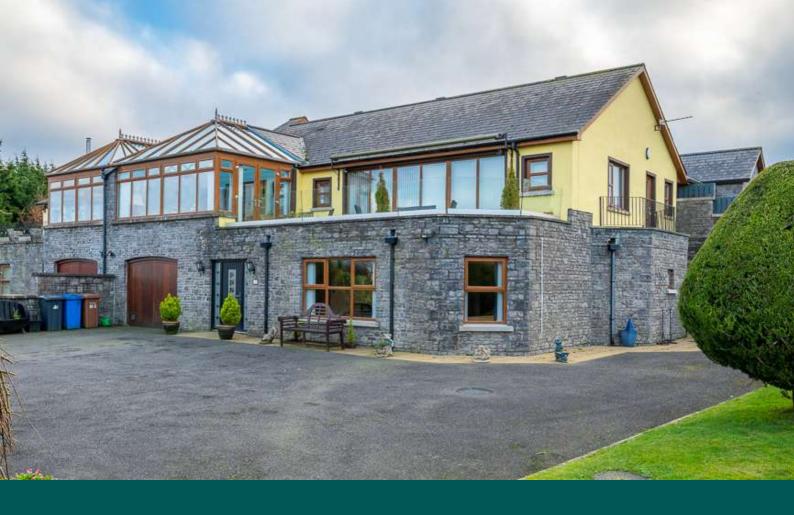

# The Property

Ballymenoch House is a gated development of six properties, located off Brown's Brae. The location allows families to have the best of both worlds with vast amounts of external space, beautiful views and edge of town convenience.

Externally there is an enclosed courtyard garden to the rear and vast amounts of other grassed areas ideal for children at play, as well as the integrated and ample driveway parking.

An ideal home for those seeking space, views, convenience and is certainly one that needs to be viewed to be fully appreciated.

### **Outside**

Communal Driveway to 12F on right hand side

Ample parking to front and side

Paved patio ideas to front and side

Mature communal gardens laid in lawn

Mature shrubs and planting

**Outdoor Lighting** 