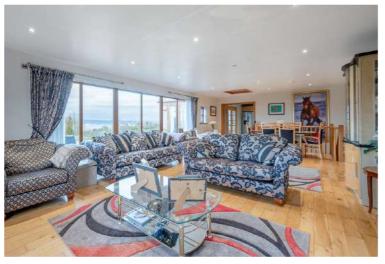

The versatile accommodation means that this stunning property is not only suitable to families but downsizers alike. To the ground floor there is a generous principal bedroom with his and hers dressing rooms and an en suite bathroom, utility room and access to the integral garage. The first floor comprises of two additional bedrooms, one of which boasts access to its own private courtyard area, family shower room and making the most of the panoramic views is the large lounge/dining room with stunning views leading to the modern fully fitted kitchen and conservatory. Not only do you get the benefit of enjoying the views from inside, but the large balcony also creates a beautiful space to enjoy long evenings watching the sunset over the Antrim Hills, Belfast Harbour and Belfast Lough.

### First Floor

Lounge/Dining Room 30'5" x 21'6"

Kitchen 15'3" x 14'7"

Conservatory 16'1" x 10'10"

**Shower Room** 

**Bedroom Two** 17'5" x 13'2"

16'8" x 12'1"