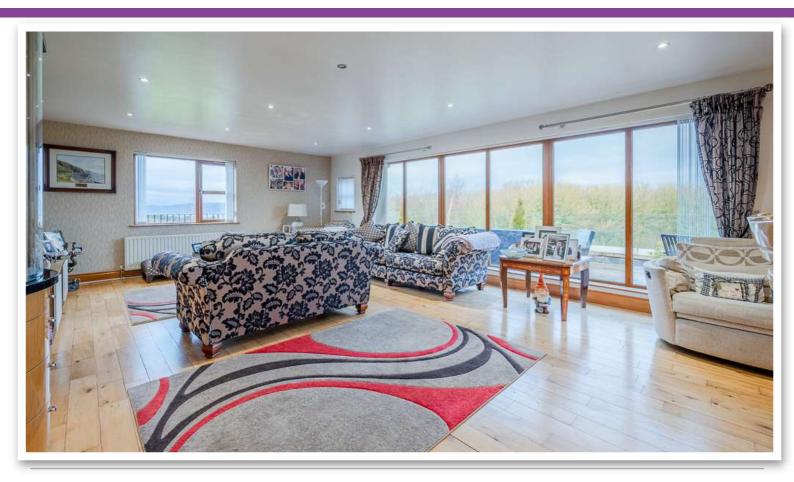

The versatile accommodation means that this stunning property is not only suitable to families but downsizers alike. To the ground floor there is a generous principal bedroom with his and hers dressing rooms and an en suite bathroom, utility room and access to the integral garage. The first floor comprises of two additional bedrooms, one of which boasts access to its own private courtyard area, family shower room and making the most of the panoramic views is the large lounge/dining room with stunning views leading to the modern fully fitted kitchen and conservatory. Not only do you get the benefit of enjoying the views from inside, but the large balcony also creates a beautiful space to enjoy long evenings watching the sunset over the Antrim Hills, Belfast Harbour and Belfast Lough.

### First Floor

Lounge/Dining Room 30'5" x 21'6"

Kitchen 15'3" x 14'7"

Conservatory 16'1" x 10'10"

**Shower Room** 

**Bedroom Two** 17'5" x 13'2"

16'8" x 12'1"