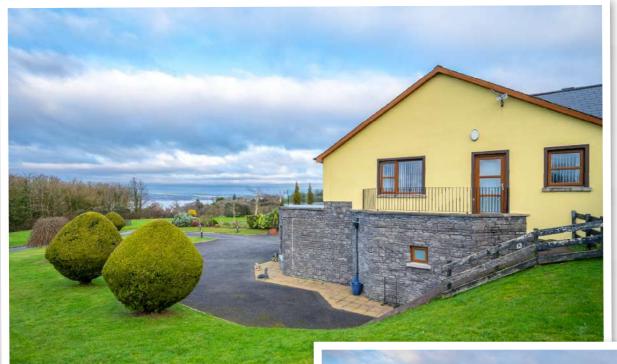

# The Property

Ballymenoch House is a gated development of six properties, located off Brown's Brae. The location allows families to have the best of both worlds with vast amounts of external space, beautiful views and edge of town convenience.

The versatile accommodation means that this stunning property is not only suitable to families but downsizers alike. To the ground floor there is a generous principal bedroom with his and hers dressing rooms and an en suite bathroom, utility room and access to the integral garage. The first floor comprises of two additional bedrooms, one of which boasts access to its own private courtyard area, family shower room and making the most of the panoramic views is the large lounge/dining room with stunning views leading to the modern fully fitted kitchen and conservatory. Not only do you get the benefit of enjoying the views from inside, but the large balcony also creates a beautiful space to enjoy long evenings watching the sunset over the Antrim Hills, Belfast Harbour and Belfast Lough.

Externally there is an enclosed courtyard garden to the rear and vast amounts of other grassed areas ideal for children at play, as well as the integrated and ample driveway parking.

An ideal home for those seeking space, views, convenience and is certainly one that needs to be viewed to be fully appreciated.