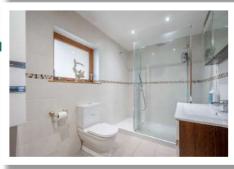

### First Floor

Lounge/Dining Room 30'5" x 21'6"

Kitchen 15'3" x 14'7"

Conservatory 16'1" x 10'10"

**Shower Room** 

**Bedroom Two** 17'5" x 13'2"

16'8" x 12'1"