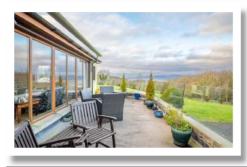

The versatile accommodation means that this stunning property is not only suitable to families but downsizers alike. To the ground floor there is a generous principal bedroom with his and hers dressing rooms and an en suite bathroom, utility room and access to the integral garage. The first floor comprises of two additional bedrooms, one of which boasts access to its own private courtyard area, family shower room and making the most of the panoramic views is the large lounge/dining room with stunning views leading to the modern fully fitted kitchen and conservatory. Not only do you get the benefit of enjoying the views from inside, but the large balcony also creates a beautiful space to enjoy long evenings watching the sunset over the Antrim Hills, Belfast Harbour and Belfast Lough.

### First Floor Outside

Courtyard 25'3" x 11'7"

Balcony 28'11" x 10'10"