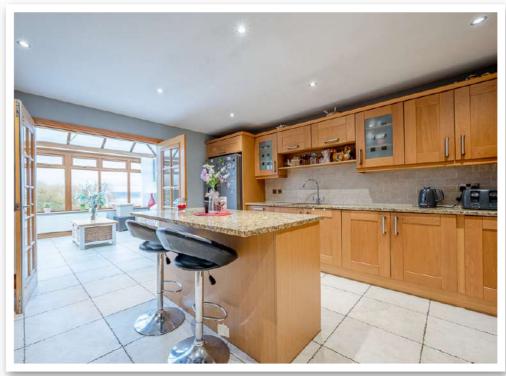

The versatile accommodation means that this stunning property is not only suitable to families but downsizers alike. To the ground floor there is a generous principal bedroom with his and hers dressing rooms and an en suite bathroom, utility room and access to the integral garage. The first floor comprises of two additional bedrooms, one of which boasts access to its own private courtyard area, family shower room and making the most of the panoramic views is the large lounge/dining room with stunning views leading to the modern fully fitted kitchen and conservatory. Not only do you get the benefit of enjoying the views from inside, but the large balcony also creates a beautiful space to enjoy long evenings watching the sunset over the Antrim Hills, Belfast Harbour and Belfast Lough.

### First Floor

Lounge/Dining Room 30'5" x 21'6"

Kitchen 15'3" x 14'7"

Conservatory 16'1" x 10'10"

**Shower Room** 

**Bedroom Two** 17'5" x 13'2"

16'8" x 12'1"

For more information and photographs regarding the accommodation in this property, please visit:

johnminnis.co.uk

- Spacious Linked Detached Property Close to Holywood
- Stunning Views to Belfast Lough, Belfast City and Harbour and The Antrim Hills
- Modern Kitchen with a Range of Integrated Appliances & Island Unit Ideal for Casual Dining
- Spacious Living / Dining Room with Panoramic Views
- Conservatory with Access to Generous Balcony
- Ground Floor Principal Bedroom with His and Hers dressings Rooms and En Suite Bathroom
- Two Additional Bedrooms to the First Floor
- Enclosed Courtyard to Rear
- Utility Room
- Store/Boiler Room
- Additional Store
- Family Shower room
- Integrated Large Two Car Garage
- Access Via Electric Gates
- Gas Fired Central Heating
- Generous Surrounding Gardens Laid in Lawns
- Ease of convenience for City Commuter via Main Arterial Routes and Holywood Railway Halt
- Close Proximity to Popular Primary & Post Primary Schools