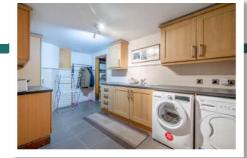

### **Ground Floor**

**Spacious Reception Hall** 

**Principal Bedroom** 22'8" x 19'7"

**Dressing Room** 13'3" x 7'6"

**Dressing Room** 8'0" x 6'11"

**Ensuite** 16'9" x 9'5"

Laundry Room/Utility Room Bedroom Three 15'1" x 8'0"