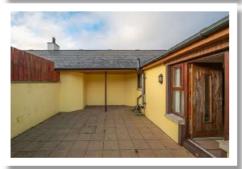

Externally there is an enclosed courtyard garden to the rear and vast amounts of other grassed areas ideal for children at play, as well as the integrated and ample driveway parking.

An ideal home for those seeking space, views, convenience and is certainly one that needs to be viewed to be fully appreciated.

### First Floor Outside

Courtyard 25'3" x 11'7"

Balcony 28'11" x 10'10"