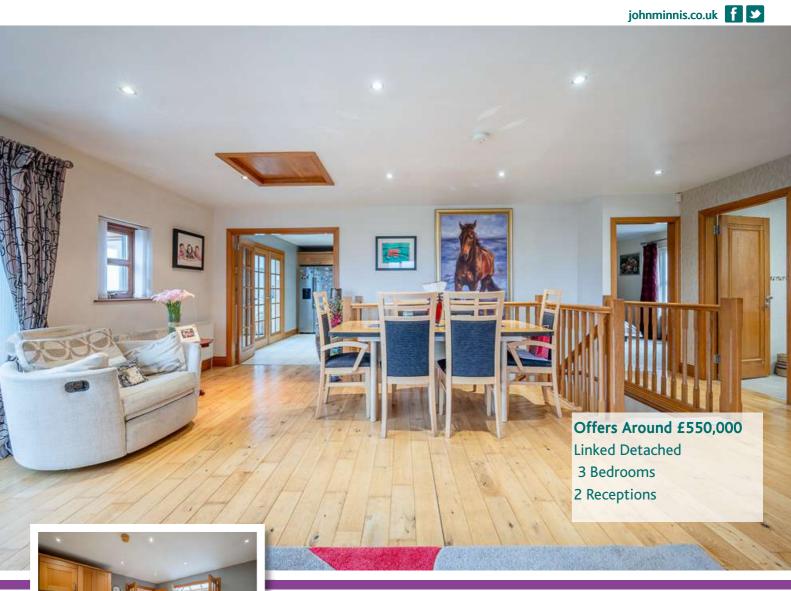

The versatile accommodation means that this stunning property is not only suitable to families but downsizers alike. To the ground floor there is a generous principal bedroom with his and hers dressing rooms and an en suite bathroom, utility room and access to the integral garage. The first floor comprises of two additional bedrooms, one of which boasts access to its own private courtyard area, family shower room and making the most of the panoramic views is the large lounge/dining room with stunning views leading to the modern fully fitted kitchen and conservatory. Not only do you get the benefit of enjoying the views from inside, but the large balcony also creates a beautiful space to enjoy long evenings watching the sunset over the Antrim Hills, Belfast Harbour and Belfast Lough.

### First Floor

Lounge/Dining Room 30'5" x 21'6"

Kitchen 15'3" x 14'7"

Conservatory 16'1" x 10'10"

**Shower Room** 

**Bedroom Two** 17'5" x 13'2"

16'8" x 12'1"