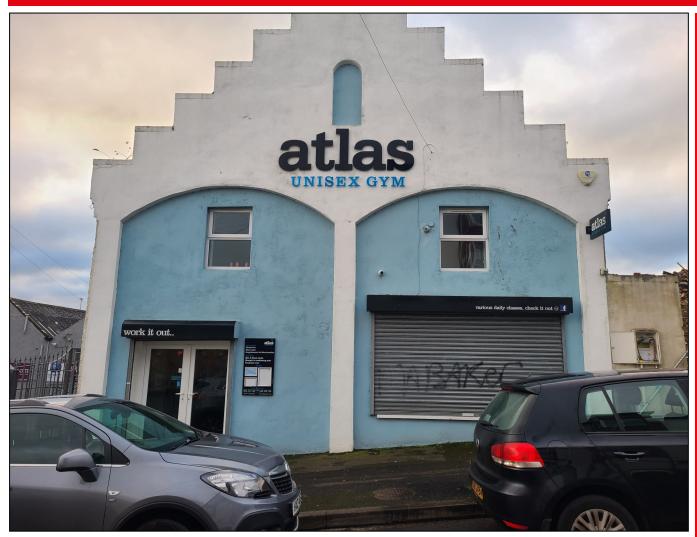

## **10a Lower Captain Street, Coleraine**

**Commercial Premises** 

## **Summary**

- **Extensive Commercial Premises**
- Located on a prime position on Lower Captain Street which is only minutes walk from the town Centre.
- Net Internal Area of c. 5,595.67 sq ft (c. 519.86 sq m).
- The premises was previously occupied by a Gym however given the layout of the premises it would suit a variety of other uses (subject to planning).
- The property is ideally located and has the benefit of passing pedestrian traffic and is within close proximity to one of the towns main car parking sites and has on site car parking to the front.
- Available Immediately.