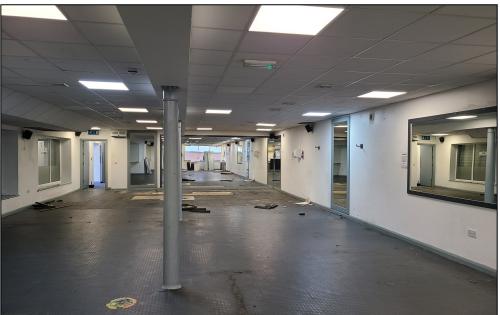

## **Summary**

- **Extensive Commercial Premises**
- Located on a prime position on Lower Captain Street which is only minutes walk from the town Centre.
- Net Internal Area of c. 5,595.67 sq ft (c. 519.86 sq m).
- The premises was previously occupied by a Gym however given the layout of the premises it would suit a variety of other uses (subject to planning).
- The property is ideally located and has the benefit of passing pedestrian traffic and is within close proximity to one of the towns main car parking sites and has on site car parking to the front.
- Available Immediately.

#### **Net Internal Area**

**Net Internal Area:** 

c. 5595.67 sq ft c. 519.86 sq m

**Ground Floor:** 

c. 2788.15 sq ft c. 259.03 sq m

**First Floor:** 

c. 2807.52 sq ft c. 260.83 sq m