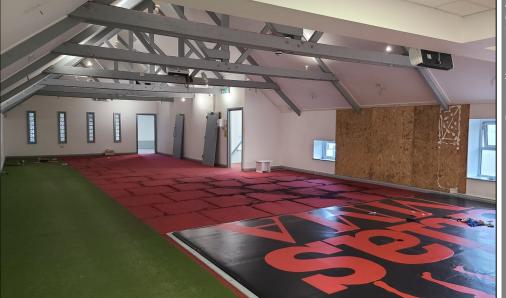

## **Summary**

- **Extensive Commercial Premises**
- Located on a prime position on Lower Captain Street which is only minutes walk from the town Centre.
- Net Internal Area of c. 5,595.67 sq ft (c. 519.86 sq m).
- The premises was previously occupied by a Gym however given the layout of the premises it would suit a variety of other uses (subject to planning).
- The property is ideally located and has the benefit of passing pedestrian traffic and is within close proximity to one of the towns main car parking sites and has on site car parking to the front.
- Available Immediately.

#### **Net Internal Area**

**Net Internal Area:** 

c. 5595.67 sq ft c. 519.86 sq m

**Ground Floor:** 

c. 2788.15 sq ft c. 259.03 sq m

**First Floor:** 

c. 2807.52 sq ft c. 260.83 sq m