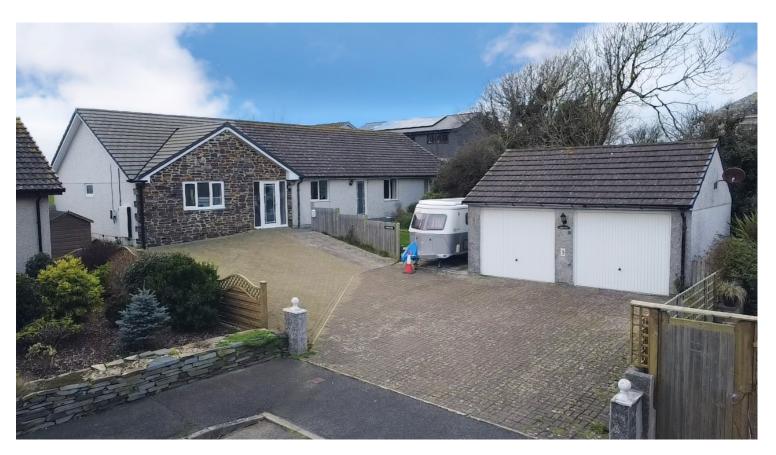

#### 9 Trefleur Close, Boscastle, PL35 0EP

- Four Bedrooms
- Four Bathrooms
- Modern Kitchen
- Two Reception Rooms
- Parking for Six Cars
- Detached Double Garage
- Gardens
- Council Banding: TBC
- EPC: E

Beyond the interior, the wow factor continues with a spacious frontage hosting a double detached garage, parking for plenty of vehicles, and a private driveway. To the right-hand side, a generous garden space unfolds, complete with a large shed and greenhouse.