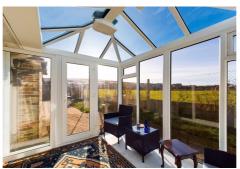

Venturing towards the rear of the property reveals a bright and expansive living area with double doors seamlessly connecting to the rear garden. Another set of double doors leads to a second reception area, harmoniously transforming the space into a unified open-plan living haven. A modern glass conservatory graces the rear, providing views of the picturesque Cornish countryside.