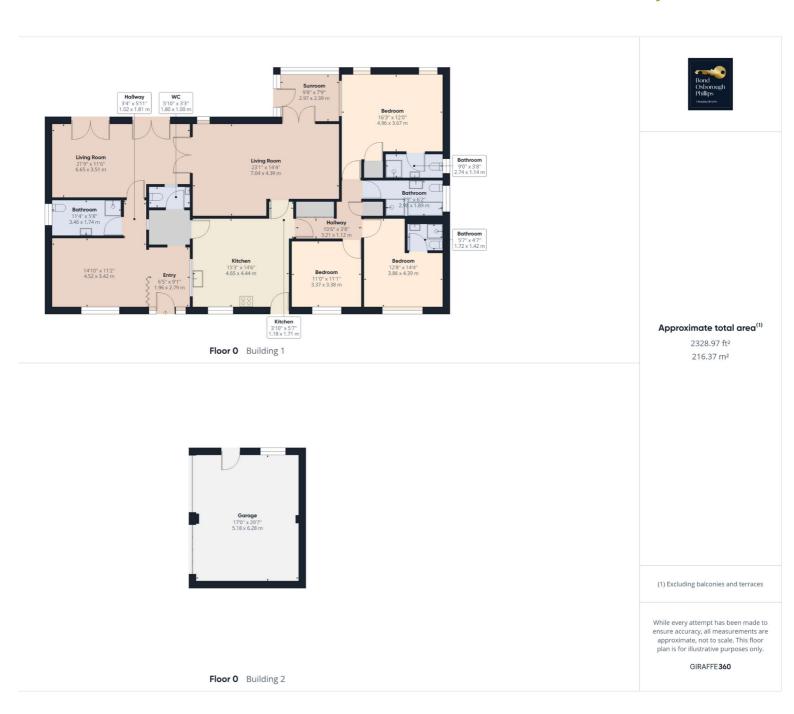

#### 9 Trefleur Close, Boscastle, PL35 0EP

- Four Bedrooms
- Four Bathrooms
- Modern Kitchen
- Two Reception Rooms
- Parking for Six Cars
- Detached Double Garage
- Gardens
- Council Banding: TBC
- EPC: E

Welcome to the coastal charm of Boscastle, where your dream of owning a spacious and versatile family bungalow becomes a reality! Bond Oxborough Phillips is delighted to present this exquisite four-bedroom detached gem nestled in the renowned Trefleur close, As you step into the residence, a generous hallway unfolds, leading to a versatile double bedroom or sitting room through elegant bi-fold doors. The family-size bathroom with shower, W/C, and basin adds to the allure, creating the perfect space for potential holiday let opportunities or a completely self contained area.

Venturing towards the rear of the property reveals a bright and expansive living area with double doors seamlessly connecting to the rear garden. Another set of double doors leads to a second reception area, harmoniously transforming the space into a unified open-plan living haven. A modern glass conservatory graces the rear, providing views of the picturesque Cornish countryside.

The heart of the home, a large modernized kitchen, is equipped with every appliance to cater to the needs of the fortunate owner. Moving through the property, three sizable double bedrooms await, two of which boast en-suites with shower, W/C, and basin. A centrally located family bathroom adds the finishing touch to the impeccable interior.

Beyond the interior, the wow factor continues with a spacious frontage hosting a double detached garage, parking for plenty of vehicles, and a private driveway. To the right-hand side, a generous garden space unfolds, complete with a large shed and greenhouse.