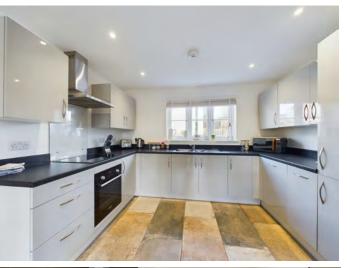

The ground floor welcomes you with a spacious open-plan kitchen/living area, creating an inviting and sociable space. The convenience of a well-appointed W/C adds to the functionality of the lower level. The highlight of the ground floor is the seamless transition to the back double doors that open onto a delightful decking area. This outdoor space, bathed in sunlight, serves as a private sun trap and offers stunning views of the surrounding countryside. Whether enjoying a morning coffee or entertaining guests, this area provides an idyllic setting for relaxation.