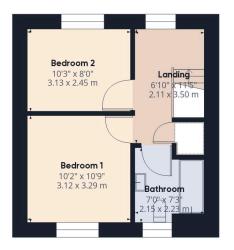

Ascend to the upper level, where two generously sized double bedrooms await. Each room is thoughtfully designed to maximize space and natural light, creating serene retreats for rest and rejuvenation. Complementing the bedrooms is a contemporary family bathroom, featuring modern fixtures and a tasteful design.