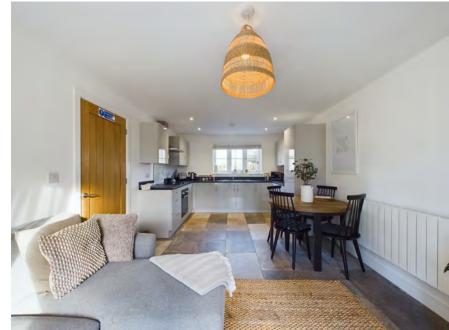

The ground floor welcomes you with a spacious open-plan kitchen/living area, creating an inviting and sociable space. The convenience of a well-appointed W/C adds to the functionality of the lower level. The highlight of the ground floor is the seamless transition to the back double doors that open onto a delightful decking area. This outdoor space, bathed in sunlight, serves as a private sun trap and offers stunning views of the surrounding countryside. Whether enjoying a morning coffee or entertaining guests, this area provides an idyllic setting for relaxation.