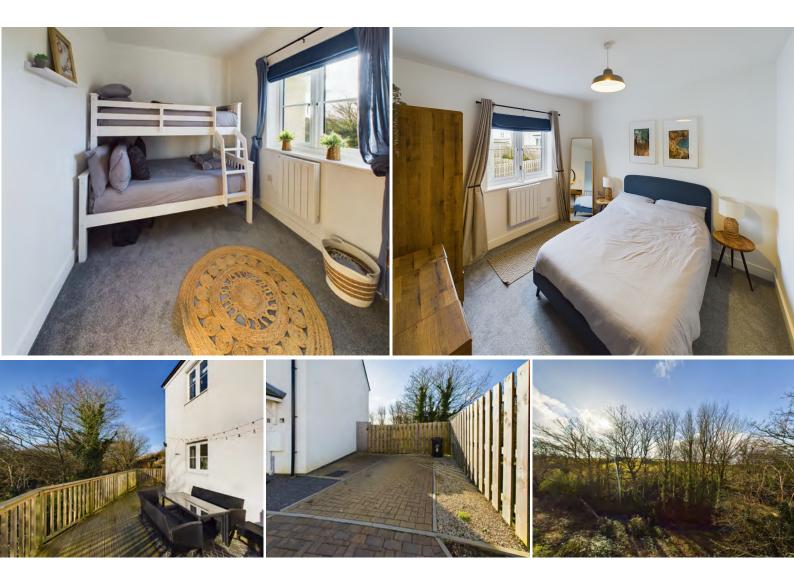

Ascend to the upper level, where two generously sized double bedrooms await. Each room is thoughtfully designed to maximize space and natural light, creating serene retreats for rest and rejuvenation. Complementing the bedrooms is a contemporary family bathroom, featuring modern fixtures and a tasteful design.

The ground floor welcomes you with a spacious open-plan kitchen/living area, creating an inviting and sociable space. The convenience of a well-appointed W/C adds to the functionality of the lower level. The highlight of the ground floor is the seamless transition to the back double doors that open onto a delightful decking area. This outdoor space, bathed in sunlight, serves as a private sun trap and offers stunning views of the surrounding countryside. Whether enjoying a morning coffee or entertaining guests, this area provides an idyllic setting for relaxation.