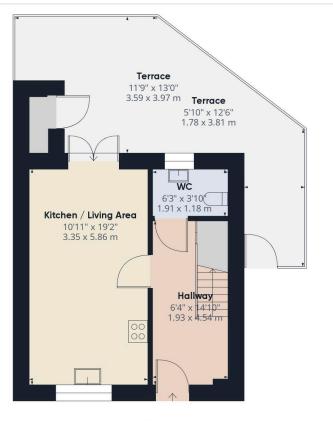

erene retreats for rest and rejuvenation. Complementing the bedrooms is a contemporary family bathroom, featuring modern fixtures and a tasteful design.

The property further enhances its appeal with the inclusion of parking, a valuable asset in this sought-after development. This residence not only promises a stylish and comfortable lifestyle but also provides a unique opportunity to be part of a thriving community in the popular village of Tintagel. The property has been used as a successful holiday let but would also make a fanatstic family home.

# Changing Lifestyles





Please do not hesitate to contact the team at Bond Oxborough Phillips Sales & Lettings on 01208 814055

for more information or to arrange an accompanied viewing on this property.

Scan here for our Virtual Tour:





Floor O



Floor 1

#### Have a property to sell or let?

If you are considering selling or letting your home, get in contact with us today on 01208 814055 to speak with one of our expert team who will be able to provide you with a free valuation of your home.

We have the facility to refer purchasers and vendors to conveyancing, mortgage advisors and Surveyors. It is your decision if you choose to deal with any of these companies however should you choose to use them we would receive a referral fee from them for recommending you. We will recieve a referal fee between £50 - £300 depending on the company & individual circumstances. We have carefully selected these associates for the quality of their work and customer service levels.

Consumer Protection Regulations: We have not tested any