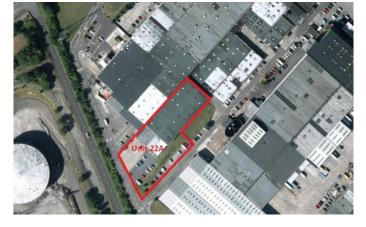

## TO LET

Logistics / Warehousing / Industrial c. 23,068 sq ft (2,143 m²) Unit 22A Kilroot Business Park Larne Road, Carrickfergus Northern Ireland BT38 7PR

info@kilroot.com

**Kilroot Business Park** - Conveniently located mid-way between Belfast Docks and the Port of Larne, Kilroot Business Park in Carrickfergus has some 750,000 sq ft of industrial, warehousing, and business space on an attractive 60 acre landscaped site, with over 70 commercial tenants plus self-storage and outside storage facilities

**Unit 22A** comprises an excellent high-bay industrial / warehouse building with front dock-level and front & rear level access loading doors; large concrete marshalling yard; modern offices, WCs, Canteen & extensive dedicated car parking