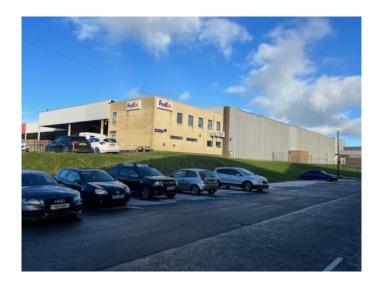

## TO LET

Logistics / Warehousing / Industrial c. 23,068 sq ft (2,143 m²) Unit 22A Kilroot Business Park Larne Road, Carrickfergus Northern Ireland BT38 7PR

info@kilroot.com

**Kilroot Business Park** - Conveniently located mid-way between Belfast Docks and the Port of Larne, Kilroot Business Park in Carrickfergus has some 750,000 sq ft of industrial, warehousing, and business space on an attractive 60 acre landscaped site, with over 70 commercial tenants plus self-storage and outside storage facilities

**Unit 22A** comprises an excellent high-bay industrial / warehouse building with front dock-level and front & rear level access loading doors; large concrete marshalling yard; modern offices, WCs, Canteen & extensive dedicated car parking