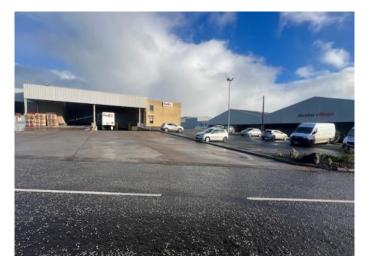

**Unit 22A** comprises an excellent high-bay industrial / warehouse building with front dock-level and front & rear level access loading doors; large concrete marshalling yard; modern offices, WCs, Canteen & extensive dedicated car parking

- High-Bay Warehouse / Industrial c. 20,500 sq ft (1,904 m<sup>2</sup>)
- Range of Modern Ground & 1st Floor Air-Conditioned Offices c.2,500 sq ft (232 m²) - including Reception; Private Offices; Boardroom; Canteen; Ladies, Gents & Disabled WCs & Shower
- Front concrete marshalling yard
- Dedicated car parking to front and side
- 3 Phase Power Supply up to 9 MVA available
- 2 x Dock Level Access Doors + 1 x Level Access Door at Front; Plus 3 x Level Access Doors at Rear of Warehouse
- Additional external storage areas may also be available
- Available Expected Q2-Q3/2024
- Rental On Application
- Service Charge current year estimate 65p per sq ft pa
- Buildings Insurance 2023/24 21p per sq ft pa
- Rates NAV £59,900 Full Rates Payable 2023/24
  Estimated c.£37,180 pa (Source LPS On-Line)
- Lease Term Minimum 3 years
- EPC C54