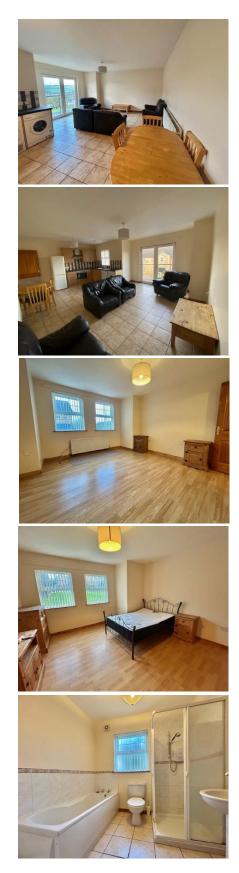

#### **ENTRANCE HALL:**

Laminate wood flooring

BEDROOM (1): 10'1" (3.07m) x 7'11" (2.41m)

#### BEDROOM (2): 13'10" (4.22m) x 12'8" (3.86m)

Laminate wood flooring **Ensuite:** Low flush wc, wash hand basin, fully tiled step in electric shower, tiled floor

#### **FIRST FLOOR:**

Landing, laminate wood flooring

# KITCHEN/DINING/LOUNGE: 21'6" (6.55m) x 16'4" (4.98m)

Eye and low level units with integrated hob and oven, extractor fan, stainless steel sink unit, plumbed for automatic washing machine, part tiled walls, tiled floor, uPVC French doors to Juliet balcony

#### BEDROOM (3): 13'7" (4.14m) x 13'4" (4.06m)

Built in wardrobe, laminate wood flooring

#### BEDROOM (4): 11'5" (3.48m) x 9'9" (2.97m)

Laminate wood flooring

#### **BATHROOM:**

Low flush wc, wash hand basin, bath, fully tiled step in electric shower, part tiled walls, tiled floor

PROPERTY MISREPRESENTATION ACT 1991

- The information contained within these particulars has been checked and unless otherwise stated is understood to be materially correct at the date of publication, but circumstances may change beyond our control after the particulars have been printed.
- 2. The descriptions, dimensions, references to condition, necessary permission for use and occupation and other details are given in good faith, but any intending purchasers and tenants should, by enquiry to this office, satisfy themselves as to the correctness/availability of each of them before arrangements are made to view.
- All equipment and fixtures and fittings referred to in these particulars were present at the date of publication. They
  have however, not been tested and we give absolutely no warranty as to their condition or operation.
- 4. Date of Publication SMcC/WS 25/01/2024