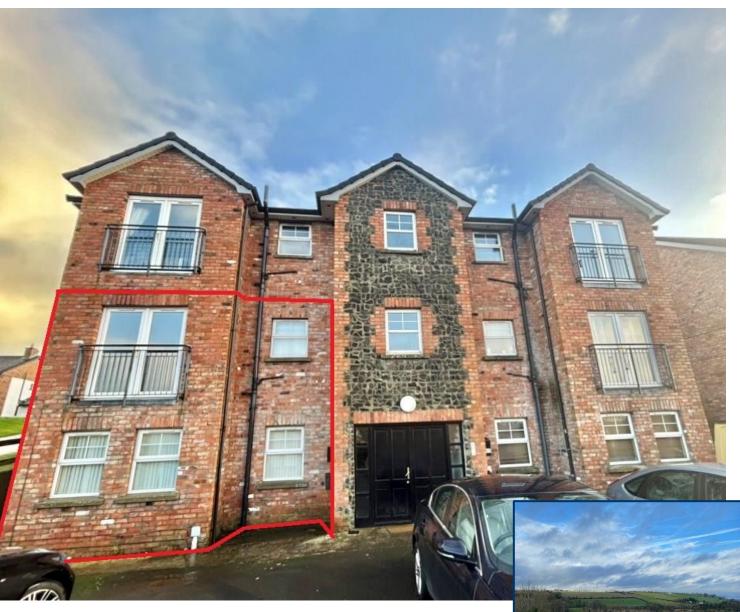

## 57 Copperthorpe,

Drumahoe

- Duplex apartment with Four Bedrooms (Principal Ensuite)
- Lucrative investment property potential
- Oil fired central heating
- PVC double glazed windows
- Viewing is highly recommended

### Asking Price: £125,000

21-23 Spencer Road L`Derry BT47 6AA Tel: 028 7134 3600 | Fax: | Email: info@donnybrookestateagents.cc https://www.donnybrookestateagents.com

G

Current Potential

66

EU Directive 2002/91/EC