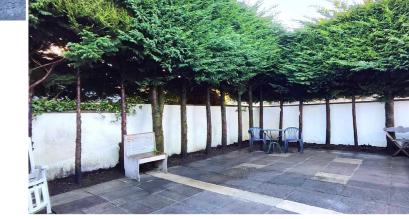

Generous mature gardens laid in lawn to front and side with feature Alpine style shrub beds

Private wall and fence enclosed paved garden area to rear

Pavior brick driveway

Outside Lights and Tap

Bedroom (3.) 10'8 x 9'9 with built-in wardrobes (mirrored doors)