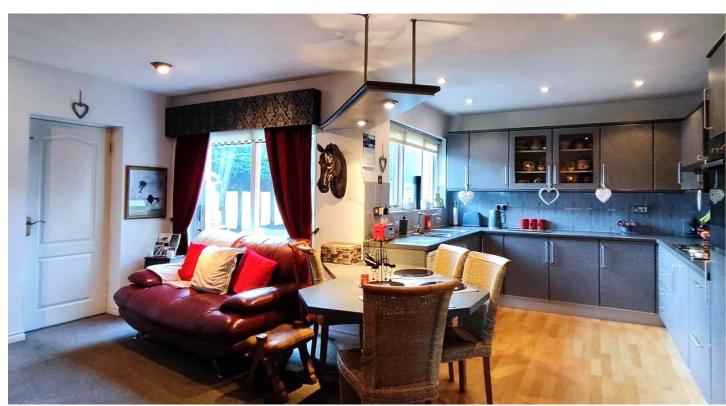

### Open Plan L-Shaped Kitchen and Snug Area

Kitchen 20'5 x 9'8 with bowl and half stainless steel sink unit, range of eye and low level units, display cabinets, breakfast bar divider with pelmet over, integrated hob, deep fat fryer, single oven, extractor, integrated fridge, plumbed for dishwasher, tiled between worktops and eye level units, recessed lights