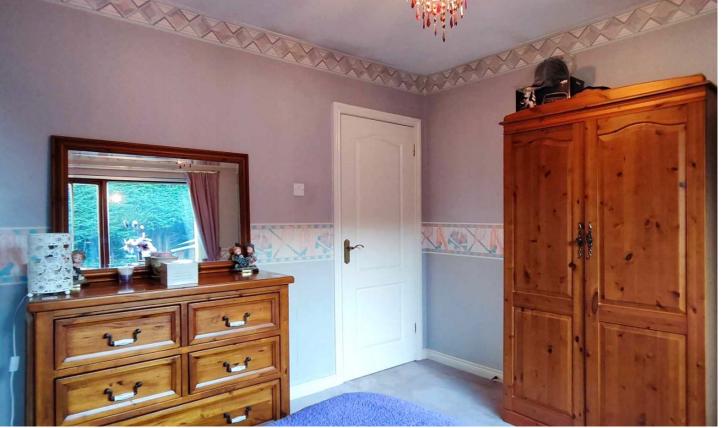

ith up and over door, strip lights and power

Generous mature gardens laid in lawn to front and side with feature Alpine style shrub beds

Private wall and fence enclosed paved garden area to rear

Pavior brick driveway

Outside Lights and Tap







Bedroom (3.) 10'8 x 9'9 with built-in wardrobes (mirrored doors)







Dining/Family Room 11'9 x 11'8 with centrepiece, coving and dimmer switch







### Open Plan L-Shaped Kitchen and Snug Area

Kitchen 20'5 x 9'8 with bowl and half stainless steel sink unit, range of eye and low level units, display cabinets, breakfast bar divider with pelmet over, integrated hob, deep fat fryer, single oven, extractor, integrated fridge, plumbed for dishwasher, tiled between worktops and eye level units, recessed lights







Bedroom (2.) 11'9 x 9'9









Master Bedroom (1.) 12'10 x 10'8 with built-in wardrobes (mirrored doors)

Ensuite comprising WC, wash hand basin, tiled walk-in shower cubicle, RedRing Expressions 500 shower fitting, tiled walls and floor, recessed lights and extractor fan













Snug 12'4 x 11'9
with eyeball lighting and patio doors to rear Garden

Utility Room 13'10 x 6'5
with stainless steel sink unit, low level
units, plumbed for automatic washing
machine, part tiled around the worktops,
recessed lights

Separate WC with wash hand basin, recessed lights and tiled splashback



### Bedroom (4.)/Music Room 10'8 x 9'9

Inner Hall with coving, points for wall lights, recessed lights









Bathroom & WC combined 9'8 x 7'8 with coloured suite, vanity unit, bidet, tiled walk-in shower cubicle, RedRing Plus 8x