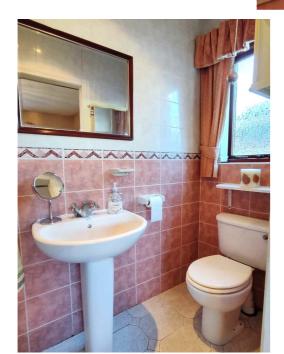

Bedroom (3.) 10'8 x 9'9 with built-in wardrobes (mirrored doors)







Dining/Family Room 11'9 x 11'8 with centrepiece, coving and dimmer switch







### Open Plan L-Shaped Kitchen and Snug Area

Kitchen 20'5 x 9'8 with bowl and half stainless steel sink unit, range of eye and low level units, display cabinets, breakfast bar divider with pelmet over, integrated hob, deep fat fryer, single oven, extractor, integrated fridge, plumbed for dishwasher, tiled between worktops and eye level units, recessed lights







Bedroom (2.) 11'9 x 9'9









Master Bedroom (1.) 12'10 x 10'8 with built-in wardrobes (mirrored doors)

Ensuite comprising WC, wash hand basin, tiled walk-in shower cubicle, RedRing Expressions 500 shower fitting, tiled walls and floor, recessed lights and extractor fan













Snug 12'4 x 11'9
with eyeball lighting and patio doors to rear Garden

Utility Room 13'10 x 6'5
with stainless steel sink unit, low level
units, plumbed for automatic washing
machine, part tiled around the worktops,
recessed lights

Separate WC with wash hand basin, recessed lights and tiled splashback



### Bedroom (4.)/Music Room 10'8 x 9'9

Inner Hall with coving, points for wall lights, recessed lights









Bathroom & WC combined 9'8 x 7'8 with coloured suite, vanity unit, bidet, tiled walk-in shower cubicle, RedRing Plus 8x shower fitting, half tiled walls, recessed lights, extractor fan

Hot Press with Immersion Heater