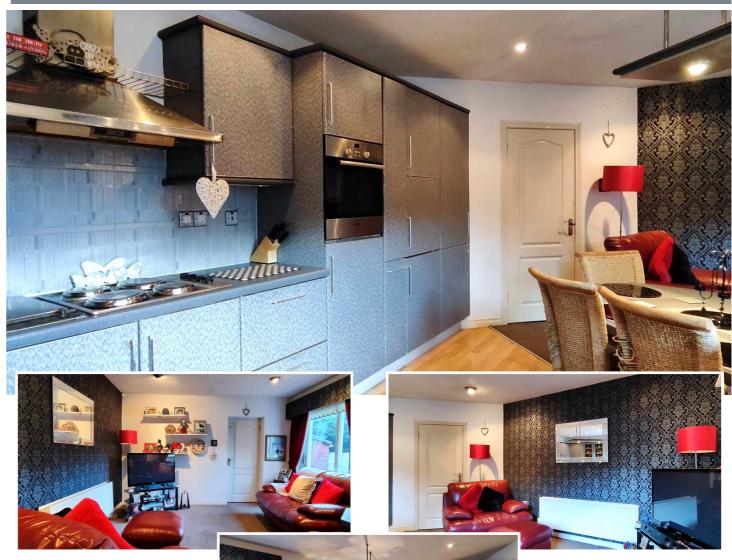

### Open Plan L-Shaped Kitchen and Snug Area

Kitchen 20'5 x 9'8 with bowl and half stainless steel sink unit, range of eye and low level units, display cabinets, breakfast bar divider with pelmet over, integrated hob, deep fat fryer, single oven, extractor, integrated fridge, plumbed for dishwasher, tiled between worktops and eye level units, recessed lights

Dining/Family Room 11'9 x 11'8 with centrepiece, coving and dimmer switch