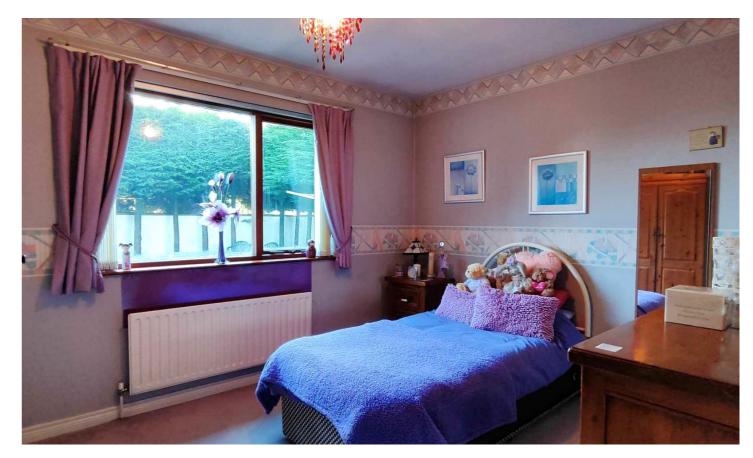

Bedroom (2.) 11'9 x 9'9

Master Bedroom (1.) 12'10 x 10'8 with built-in wardrobes (mirrored doors)

Ensuite comprising WC, wash hand basin, tiled walk-in shower cubicle, RedRing Expressions 500 shower fitting, tiled walls and floor, recessed lights and extractor fan