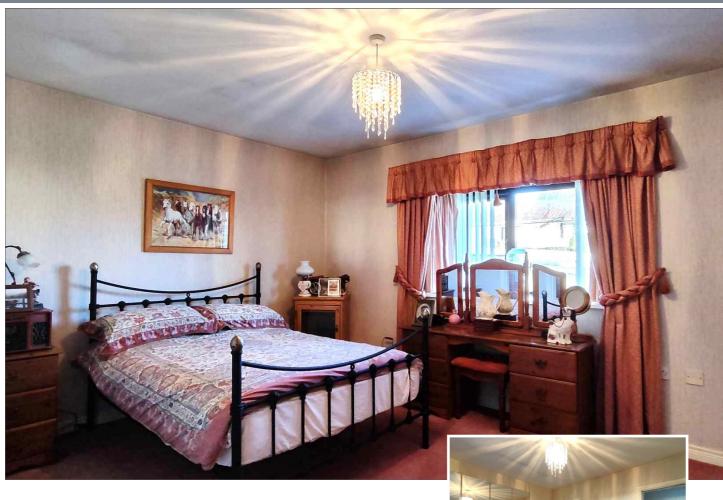

Bedroom (2.) 11'9 x 9'9

Master Bedroom (1.) 12'10 x 10'8 with built-in wardrobes (mirrored doors)

Ensuite comprising WC, wash hand basin, tiled walk-in shower cubicle, RedRing Expressions 500 shower fitting, tiled walls and floor, recessed lights and extractor fan