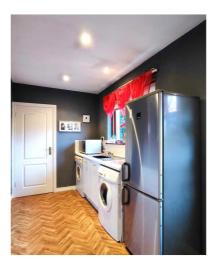

Snug 12'4 x 11'9
with eyeball lighting and patio doors to rear Garden

Utility Room 13'10 x 6'5
with stainless steel sink unit, low level
units, plumbed for automatic washing
machine, part tiled around the worktops,
recessed lights