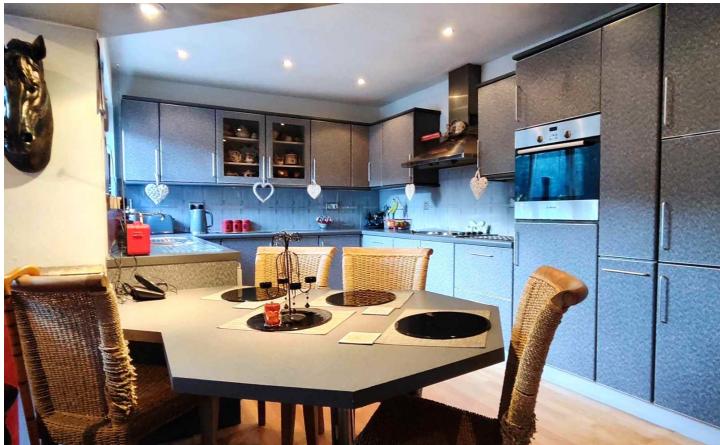

### Open Plan L-Shaped Kitchen and Snug Area

Kitchen 20'5 x 9'8 with bowl and half stainless steel sink unit, range of eye and low level units, display cabinets, breakfast bar divider with pelmet over, integrated hob, deep fat fryer, single oven, extractor, integrated fridge, plumbed for dishwasher, tiled between worktops and eye level units, recessed lights