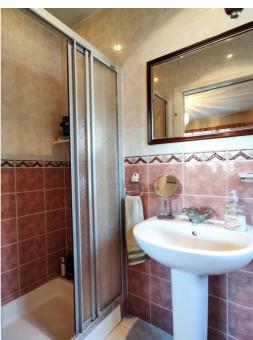

### Bedroom (4.)/Music Room 10'8 x 9'9

Inner Hall with coving, points for wall lights, recessed lights

Bathroom & WC combined 9'8 x 7'8 with coloured suite, vanity unit, bidet, tiled walk-in shower cubicle, RedRing Plus 8x shower fitting, half tiled walls, recessed lights, extractor fan