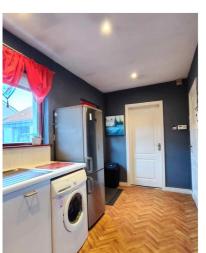

Snug 12'4 x 11'9
with eyeball lighting and patio doors to rear Garden

Utility Room 13'10 x 6'5
with stainless steel sink unit, low level
units, plumbed for automatic washing
machine, part tiled around the worktops,
recessed lights