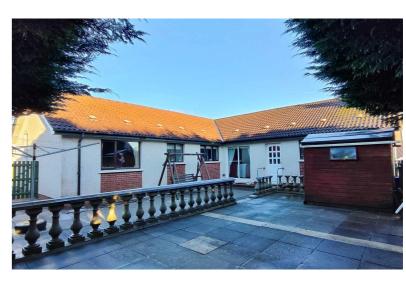

Generous mature gardens laid in lawn to front and side with feature Alpine style shrub beds

Private wall and fence enclosed paved garden area to rear

Pavior brick driveway

Outside Lights and Tap

Bedroom (3.) 10'8 x 9'9 with built-in wardrobes (mirrored doors)