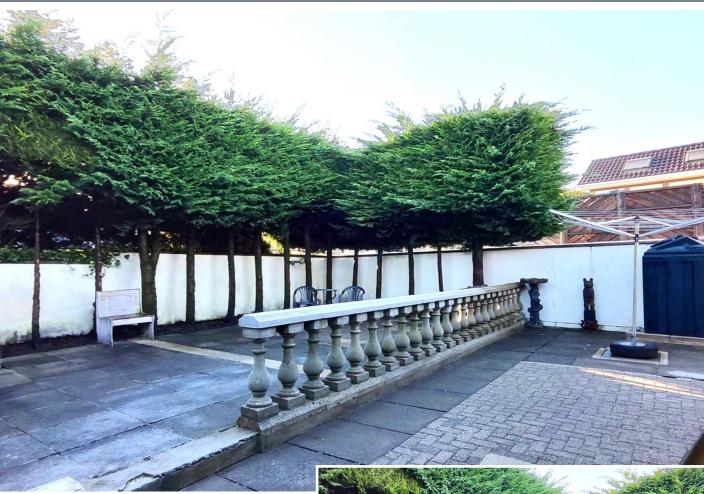

Generous mature gardens laid in lawn to front and side with feature Alpine style shrub beds

Private wall and fence enclosed paved garden area to rear

Pavior brick driveway

Outside Lights and Tap

Bedroom (3.) 10'8 x 9'9 with built-in wardrobes (mirrored doors)