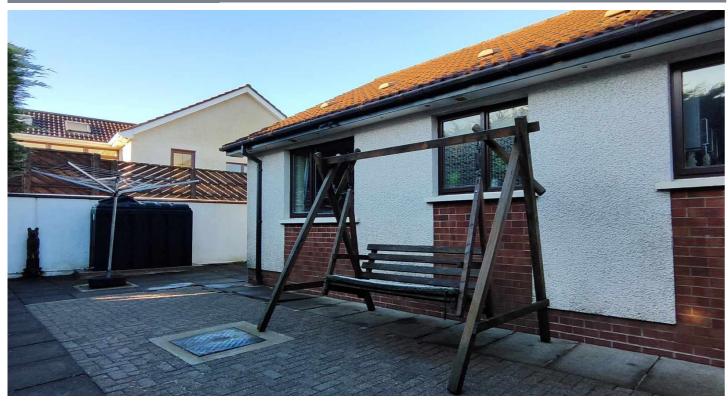

Generous mature gardens laid in lawn to front and side with feature Alpine style shrub beds

Private wall and fence enclosed paved garden area to rear

Pavior brick driveway

Outside Lights and Tap

Bedroom (3.) 10'8 x 9'9 with built-in wardrobes (mirrored doors)