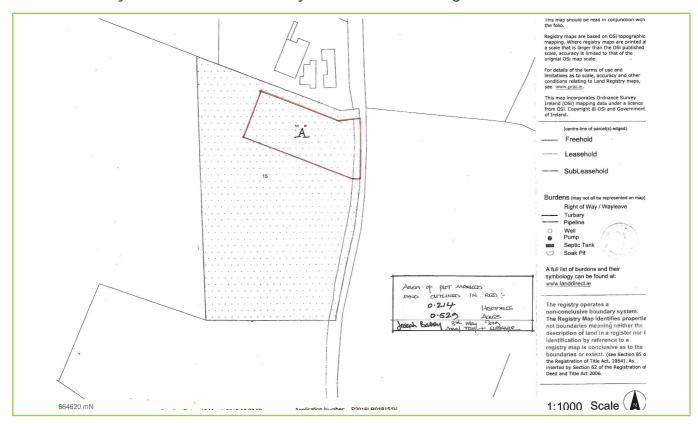

For Sale
By Private Treaty

Guide Price €50,000

Gortnavarnogue, Newport, Co. Tipperary.

Residential Building Site c. 0.5 acres - Subject to Planning Approval

## Description

REA John Lee offer for sale this ideally situated c. 0.5 acre Building Site being sold Subject to Planning Permission. The property previous passed a percolation test. Clients must fulfill local planning requirements. The property is conveniently situated 3.5km from Newport and 5km from Birdhill with easy access to the M7 motorway. Full details from the agent.