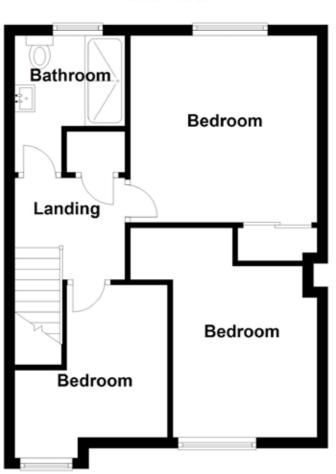

#### FIRST FLOOR

### LANDING:

Access to shelved linen cupboard, ladder to partly floored roofspace. Wall mounted gas fired boiler.

### **SHOWER ROOM:**

Contemporary white suite, fully tiled walk in shower cubicle, pedestal wash hand basin with vanity unit, bluetooth mirror, partly tiled walls, ceramic tiled floor, chrome towel radiator.

BEDROOM (1): 11' 7" x 11' 6" (3.53m x 3.51m)

Built in wardrobes.

BEDROOM (2): 12' 7" x 9' 4" (3.84m x 2.84m)

BEDROOM (3): 9' 2" x 9' 2" (2.79m x 2.79m)