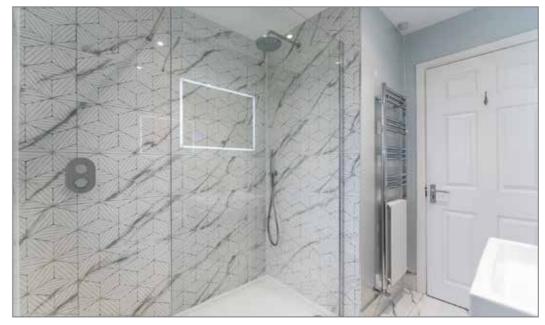

### **SHOWER ROOM:**

Contemporary white suite, fully tiled walk in shower cubicle, pedestal wash hand basin with vanity unit, bluetooth mirror, partly tiled walls, ceramic tiled floor, chrome towel radiator.