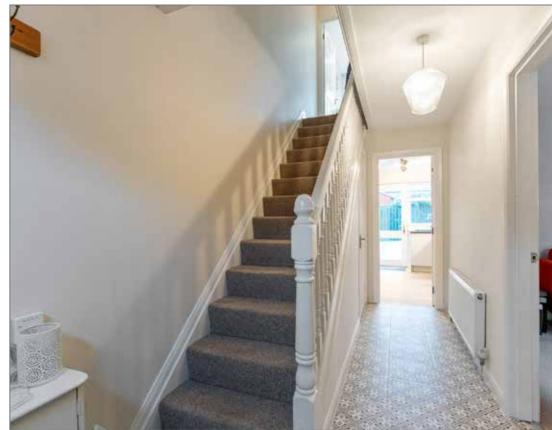

#### **ENTRANCE HALL:**

Hard wood front door with glazed insets to entrance hall with ceramic tiled floor.

### LANDING:

Access to shelved linen cupboard, ladder to partly floored roofspace. Wall mounted gas fired boiler.