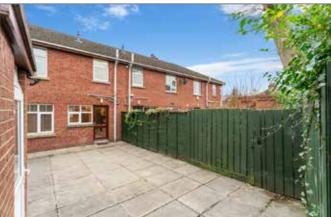

Outside, the property benefits from an enclosed rear patio with south westerly aspect and brick store/utility area. Convenient to Stormont Estate, the Glider route, leading primary and secondary schools as well as Ballyhackamore and the Comber Greenway, we anticipate a high level of interest in this well-presented property.

#### OUTSIDE

Enclosed rear with paved patio, outside tap and light. Brick store, power and light, plumbed for washing machine.

**Ground Floor** 

First Floor