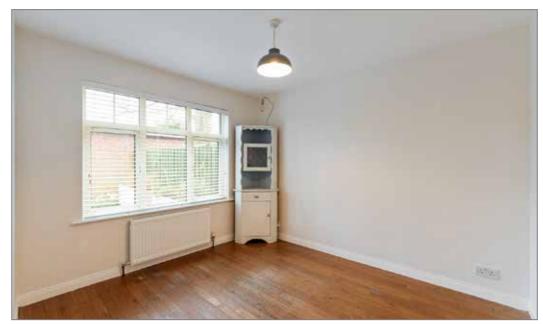

DINING ROOM: 10' 7" x 9' 3" (3.23m x 2.82m)

Solid wood floor.

BEDROOM (1): 11' 7" x 11' 6" (3.53m x 3.51m)

Built in wardrobes.

BEDROOM (2): 12' 7" x 9' 4" (3.84m x 2.84m)

BEDROOM (3): 9' 2" x 9' 2" (2.79m x 2.79m)