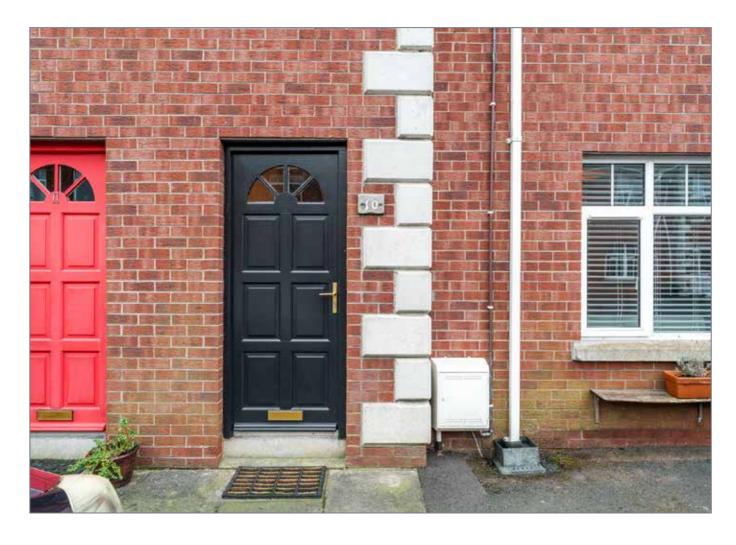

#### **ENTRANCE HALL:**

Hard wood front door with glazed insets to entrance hall with ceramic tiled floor.