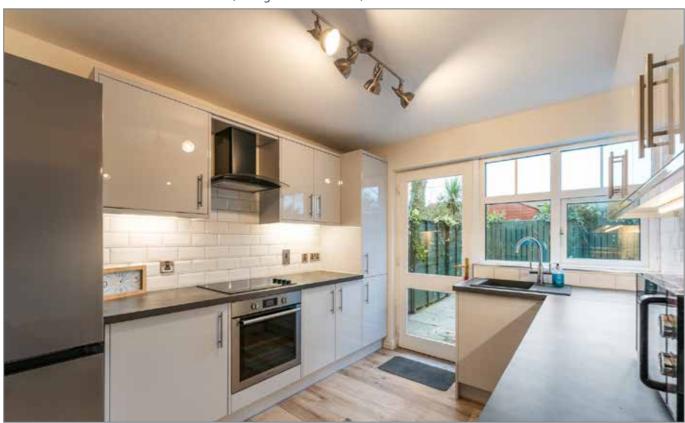

#### KITCHEN:

#### 10' 6" x 9' 0" (3.2m x 2.74m)

Excellent range of modern high and low level units, splash back, sink unit with mixer taps, partly tiled walls, 4 ring electric hob, stainless steel extractor fan and under oven, intergrated dishwasher, ceramic tiled floor.