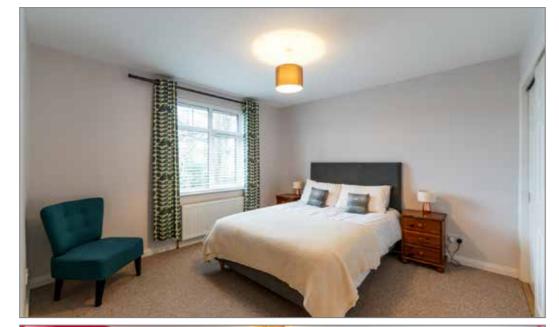

BEDROOM (1): 11' 7" x 11' 6" (3.53m x 3.51m)

Built in wardrobes.

BEDROOM (2): 12' 7" x 9' 4" (3.84m x 2.84m)

BEDROOM (3): 9' 2" x 9' 2" (2.79m x 2.79m)