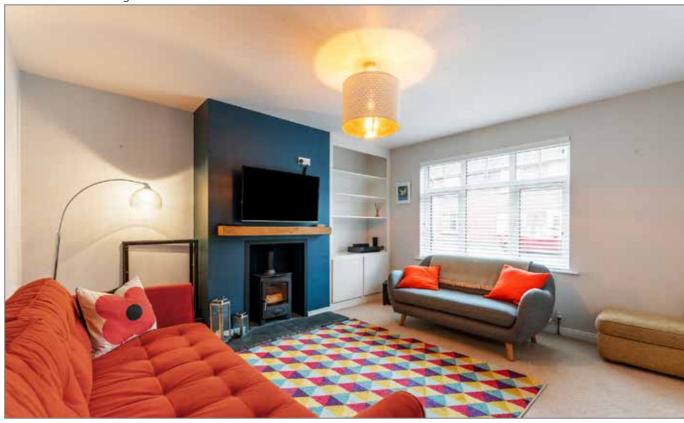

#### LIVING ROOM:

#### 13' 4" x 12' 3" (4.06m x 3.73m)MAX

Cast iron wood burning stove.