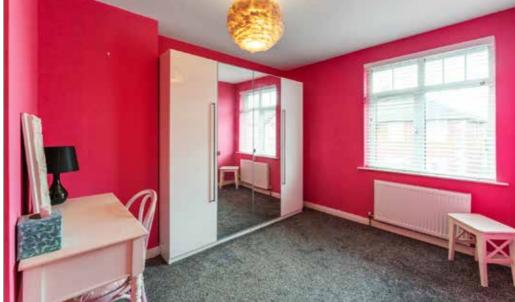

BEDROOM (1): 11' 7" x 11' 6" (3.53m x 3.51m)

Built in wardrobes.

BEDROOM (2): 12' 7" x 9' 4" (3.84m x 2.84m)

BEDROOM (3): 9' 2" x 9' 2" (2.79m x 2.79m)