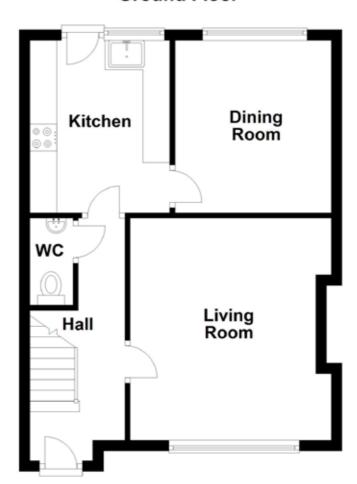

#### **ENTRANCE**

#### **ENTRANCE HALL:**

Hard wood front door with glazed insets to entrance hall with ceramic tiled floor.

#### **GROUND FLOOR**

#### **CLOAKROOM:**

White suite, low flush WC, wash hand basin, ceramic tiled floor.

#### LIVING ROOM:

#### 13' 4" x 12' 3" (4.06m x 3.73m)MAX

Cast iron wood burning stove.

#### KITCHEN:

#### 10' 6" x 9' 0" (3.2m x 2.74m)

Excellent range of modern high and low level units, splash back, sink unit with mixer taps, partly tiled walls, 4 ring electric hob, stainless steel extractor fan and under oven, intergrated dishwasher, ceramic tiled floor.

DINING ROOM: 10' 7" x 9' 3" (3.23m x 2.82m)

Solid wood floor.