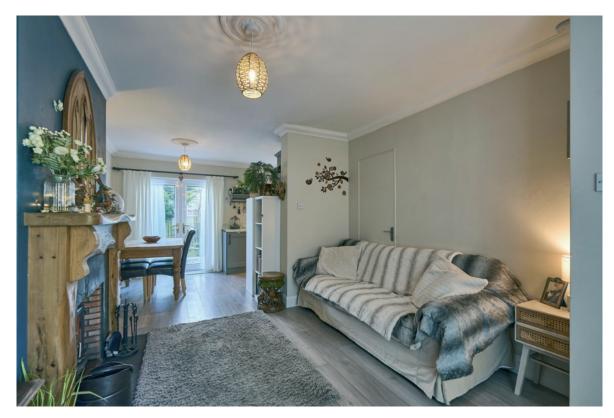

#### Ground Floor

uPVC door leading to . . .

ENTRANCE HALL: Storage under stairs.

LOUNGE: 12' 6" x 11' 0" (3.81m x 3.35m) (at widest points). Laminate wood floor, fireplace with Mexican pine surround, slate tiled inset with exposed natural brick, slate hearth, cast iron multi-fuel burning stove.

Open plan to . . .

KITCHEN/DINING: 14' 10"  $\times$  9' 7" (4.51m  $\times$  2.91m) (at widest points). Modern fully fitted kitchen with excellent range of grey high and low level units, laminate work surfaces, four ring ceramic hob with oven below, glass splash back and extractor fan above, black ceramic sink unit with mixer tap, integrated fridge freezer, laminate wood floor, recessed spotlights. Spacious dining area with double doors to garden.