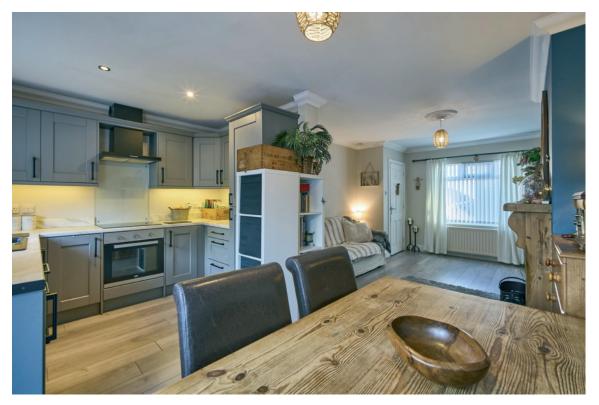

Open plan to . . .

KITCHEN/DINING: 14' 10"  $\times$  9' 7" (4.51m  $\times$  2.91m) (at widest points). Modern fully fitted kitchen with excellent range of grey high and low level units, laminate work surfaces, four ring ceramic hob with oven below, glass splash back and extractor fan above, black ceramic sink unit with mixer tap, integrated fridge freezer, laminate wood floor, recessed spotlights. Spacious dining area with double doors to garden.