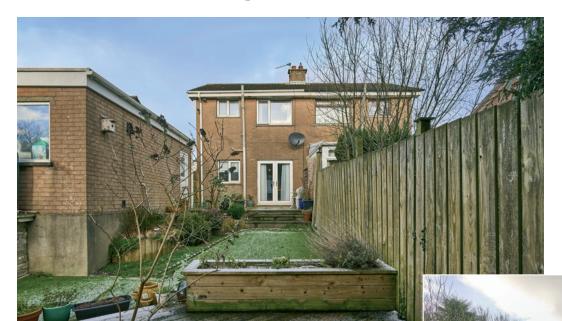

# TEMPLETON ROBINSON

This is beautifully presented semi-detached villa which enjoys the most convenient location within walking distance of all the amenities of Newtownards town centre, its shops, parks, renowned schools, churches, recreational and transport facilities.

#### Outside

Front garden laid in lawn. Tarmac driveway leading to . . .

DETACHED GARAGE: Up and over door, light and power, plumbed for washing machine, space for tumble dryer.

Enclosed rear garden with paved terrace leading to garden in Astroturf, raised decking area to rear ideal for outdoor entertaining.