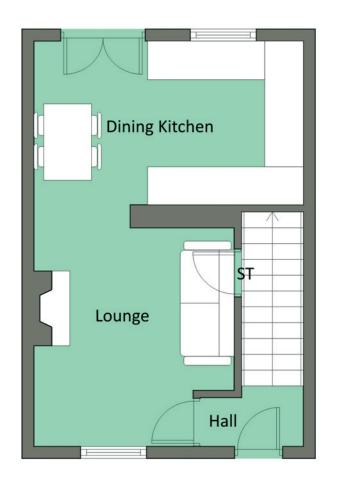

#### Ground Floor

uPVC door leading to . . .

ENTRANCE HALL: Storage under stairs.

LOUNGE: 12' 6" x 11' 0" (3.81m x 3.35m) (at widest points). Laminate wood floor, fireplace with Mexican pine surround, slate tiled inset with exposed natural brick, slate hearth, cast iron multi-fuel burning stove.

Open plan to . . .

KITCHEN/DINING: 14' 10"  $\times$  9' 7" (4.51m  $\times$  2.91m) (at widest points). Modern fully fitted kitchen with excellent range of grey high and low level units, laminate work surfaces, four ring ceramic hob with oven below, glass splash back and extractor fan above, black ceramic sink unit with mixer tap, integrated fridge freezer, laminate wood floor, recessed spotlights. Spacious dining area with double doors to garden.