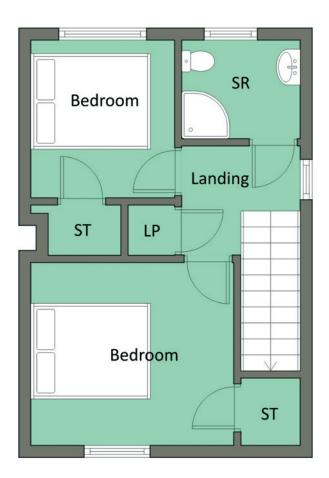

#### First Floor

LANDING: Hotpress with built-in storage, access to partly floored roofspace via Slingsby ladder.

BEDROOM (1): 11' 1" x 10' 0" (3.39m x 3.06m) (at widest points). Wall to wall wardrobes.

BEDROOM (2):  $9' 4" \times 7' 10"$  (2.84m x 2.4m) (at widest points). Wall to wall wardrobes.

SHOWER ROOM:  $6' 6'' \times 5' 5''$  (1.98m x 1.65m) (at widest points). Fully tiled shower cubicle with shower unit, low flush wc, pedestal wash hand basin, brick effect tiled walls, feature flooring, tongue and groove ceiling, alcove with glass shelving, recessed spotlights.