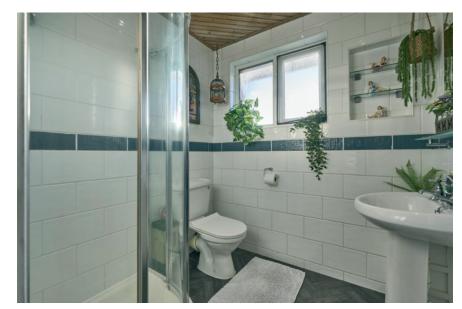

BEDROOM (2):  $9' 4" \times 7' 10"$  (2.84m x 2.4m) (at widest points). Wall to wall wardrobes.

SHOWER ROOM:  $6' 6'' \times 5' 5''$  (1.98m x 1.65m) (at widest points). Fully tiled shower cubicle with shower unit, low flush wc, pedestal wash hand basin, brick effect tiled walls, feature flooring, tongue and groove ceiling, alcove with glass shelving, recessed spotlights.