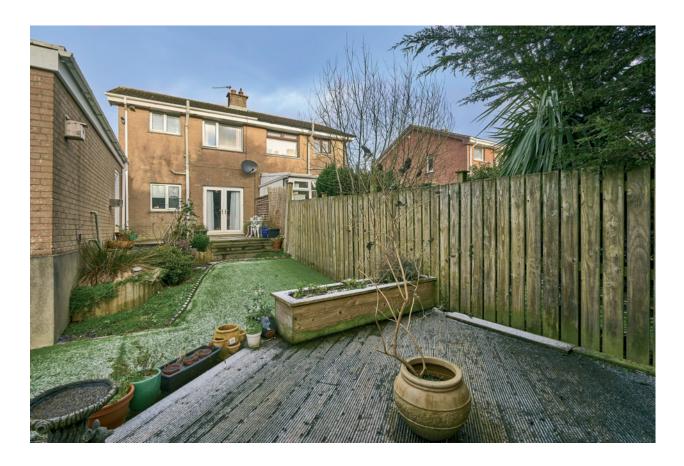

#### Outside

Front garden laid in lawn. Tarmac driveway leading to . . .

DETACHED GARAGE: Up and over door, light and power, plumbed for washing machine, space for tumble dryer.

Enclosed rear garden with paved terrace leading to garden in Astroturf, raised decking area to rear ideal for outdoor entertaining.