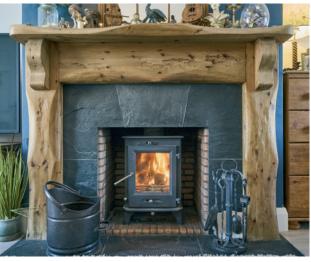

#### Ground Floor

uPVC door leading to . . .

ENTRANCE HALL: Storage under stairs.

LOUNGE: 12' 6" x 11' 0" (3.81m x 3.35m) (at widest points). Laminate wood floor, fireplace with Mexican pine surround, slate tiled inset with exposed natural brick, slate hearth, cast iron multi-fuel burning stove.