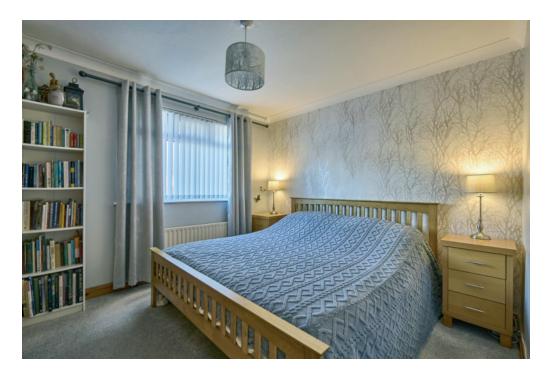

#### First Floor

LANDING: Hotpress with built-in storage, access to partly floored roofspace via Slingsby ladder.

BEDROOM (1): 11' 1" x 10' 0" (3.39m x 3.06m) (at widest points). Wall to wall wardrobes.