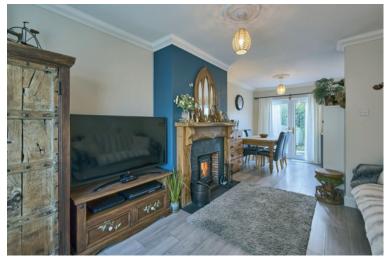

The accommodation is set over two levels and comprises an open living room with open fire, kitchen with casual dining area, two bright bedrooms and a modern shower room. Outside there is a small front garden, off street parking and an enclosed, low maintenance rear garden offering a terrace and decked area.

#### Ground Floor

uPVC door leading to . . .

ENTRANCE HALL: Storage under stairs.

LOUNGE: 12' 6" x 11' 0" (3.81m x 3.35m) (at widest points). Laminate wood floor, fireplace with Mexican pine surround, slate tiled inset with exposed natural brick, slate hearth, cast iron multi-fuel burning stove.