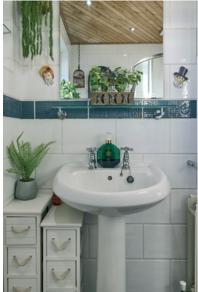

BEDROOM (2):  $9' 4" \times 7' 10"$  (2.84m x 2.4m) (at widest points). Wall to wall wardrobes.

SHOWER ROOM:  $6' 6'' \times 5' 5''$  (1.98m x 1.65m) (at widest points). Fully tiled shower cubicle with shower unit, low flush wc, pedestal wash hand basin, brick effect tiled walls, feature flooring, tongue and groove ceiling, alcove with glass shelving, recessed spotlights.