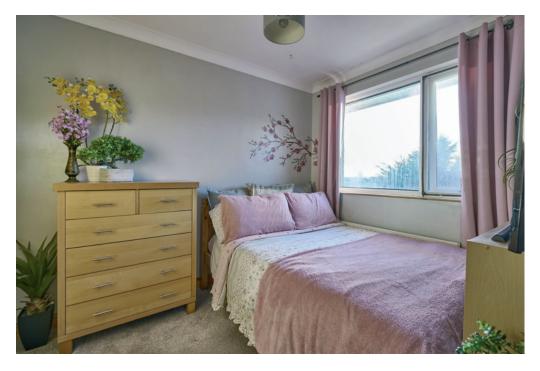

BEDROOM (2):  $9' 4" \times 7' 10"$  (2.84m x 2.4m) (at widest points). Wall to wall wardrobes.

SHOWER ROOM:  $6' 6'' \times 5' 5''$  (1.98m x 1.65m) (at widest points). Fully tiled shower cubicle with shower unit, low flush wc, pedestal wash hand basin, brick effect tiled walls, feature flooring, tongue and groove ceiling, alcove with glass shelving, recessed spotlights.