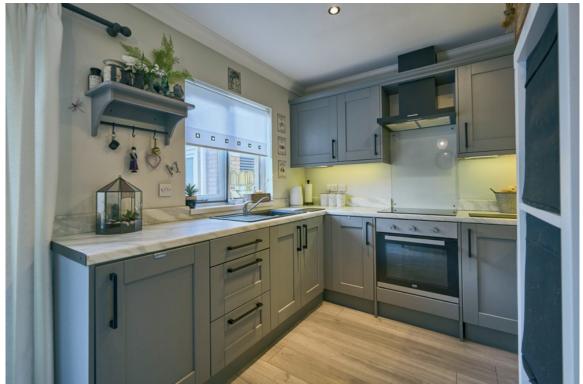

Open plan to . . .

KITCHEN/DINING: 14' 10"  $\times$  9' 7" (4.51m  $\times$  2.91m) (at widest points). Modern fully fitted kitchen with excellent range of grey high and low level units, laminate work surfaces, four ring ceramic hob with oven below, glass splash back and extractor fan above, black ceramic sink unit with mixer tap, integrated fridge freezer, laminate wood floor, recessed spotlights. Spacious dining area with double doors to garden.