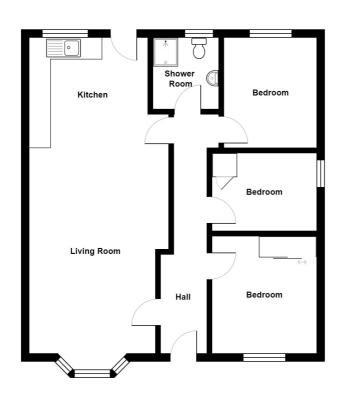

### Accommodation

#### **Ground Floor**

**Spacious Reception Hall** 

Living Room Open Plan to Kitchen 28' 8" x 13' 1"

**Bedroom One** 10' 9" x 9' 9"

**Bedroom Two** 10' 0" x 8' 9'

**Bedroom Three** 10' 0" x 7' 1"

**Shower Room** 

**Detached Garage** 

20' 4" x 10' 3"

**Tarmac Driveway** 

For more information and photographs regarding the accommodation in this property, please visit:

johnminnis.co.uk

The accommodation comprises of a stunning open plan living/kitchen area, three well proportioned bedrooms and a recently installed shower room. The kitchen has been newly installed and includes large island table and quartz work surfaces. Outside there is a front garden laid in lawns and an enclosed low maintenance rear garden, tarmac driveway providing off-street parking and a detached garage. The property is further enhanced by having gas fired central heating and uPVC double glazing.