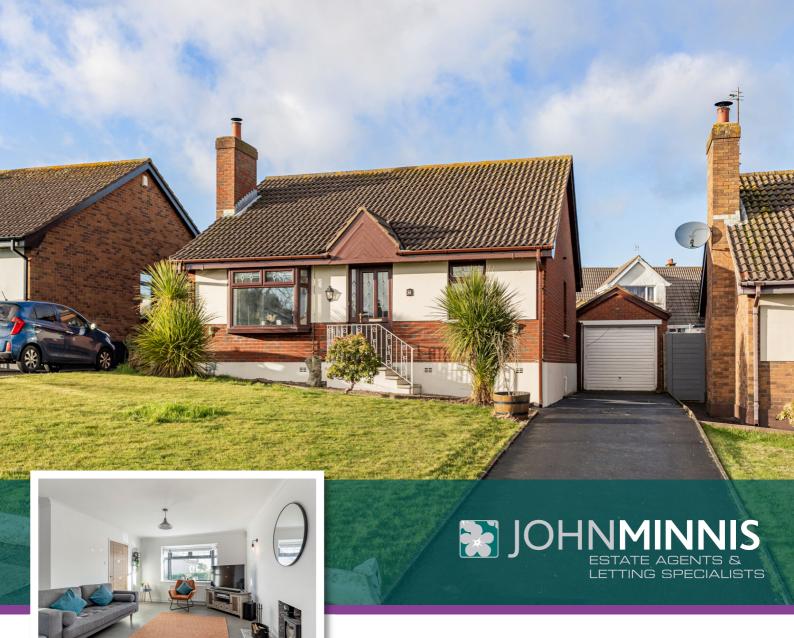

7 CYPRESS WAY, DONAGHADEE, BT21 0QQ OFFERS AROUND £215,000

Scan for Property Details and to Arrange a Viewing

# **Property Features**

- Attractive Detached Bungalow in Popular Residential Location Just off the Killaughey Road
- Recently Modernised and Tastefully Decorated Throughout
- Within Close Proximity of Donaghadee's Thriving Town Centre, Local Shops and Amenities
- Spacious Living Room with Cast Iron Multi Fuel Burning Stove
- Newly Fitted Kitchen with Large Island Table, Quartz Work Surfaces Open Plan to Living Room
- Three Well Proportioned Bedrooms
- Recently Installed Shower Room
- Front and Enclosed Low Maintenance Rear Garden
- Detached Garage
- Tarmac Driveway Providing Generous Off-Street Parking
- Gas Fired Central Heating and uPVC Double Glazing
- Early Viewing Strongly Recommended to Fully Appreciate all that is on Offer