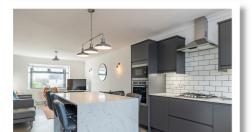

# **Property Features**

- Attractive Detached Bungalow in Popular Residential Location Just off the Killaughey Road
- Recently Modernised and Tastefully Decorated Throughout
- Within Close Proximity of Donaghadee's Thriving Town Centre, Local Shops and Amenities
- Spacious Living Room with Cast Iron Multi Fuel Burning Stove
- Newly Fitted Kitchen with Large Island Table, Quartz Work Surfaces Open Plan to Living Room
- Three Well Proportioned Bedrooms
- Recently Installed Shower Room
- Front and Enclosed Low Maintenance Rear Garden
- Detached Garage
- Tarmac Driveway Providing Generous Off-Street Parking
- Gas Fired Central Heating and uPVC Double Glazing
- Early Viewing Strongly Recommended to Fully Appreciate all that is on Offer

#### **Ground Floor**

**Spacious Reception Hall** 

Living Room Open Plan to Kitchen 28' 8" x 13' 1"

**Bedroom One** 10' 9" x 9' 9"

**Bedroom Two** 10' 0" x 8' 9'

**Bedroom Three** 10' 0" x 7' 1"

**Shower Room** 

**Detached Garage** 

20' 4" x 10' 3"

**Tarmac Driveway** 

For more information and photographs regarding the accommodation in this property, please visit:

johnminnis.co.uk

The accommodation comprises of a stunning open plan living/kitchen area, three well proportioned bedrooms and a recently installed shower room. The kitchen has been newly installed and includes large island table and quartz work surfaces. Outside there is a front garden laid in lawns and an enclosed low maintenance rear garden, tarmac driveway providing off-street parking and a detached garage. The property is further enhanced by having gas fired central heating and uPVC double glazing.