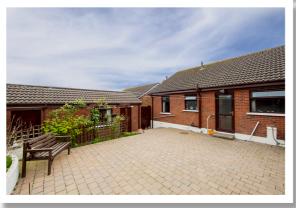

**Detached Garage** 

20' 4" x 10' 3"

**Tarmac Driveway** 

For more information and photographs regarding the accommodation in this property, please visit:

johnminnis.co.uk

The accommodation comprises of a stunning open plan living/kitchen area, three well proportioned bedrooms and a recently installed shower room. The kitchen has been newly installed and includes large island table and quartz work surfaces. Outside there is a front garden laid in lawns and an enclosed low maintenance rear garden, tarmac driveway providing off-street parking and a detached garage. The property is further enhanced by having gas fired central heating and uPVC double glazing.