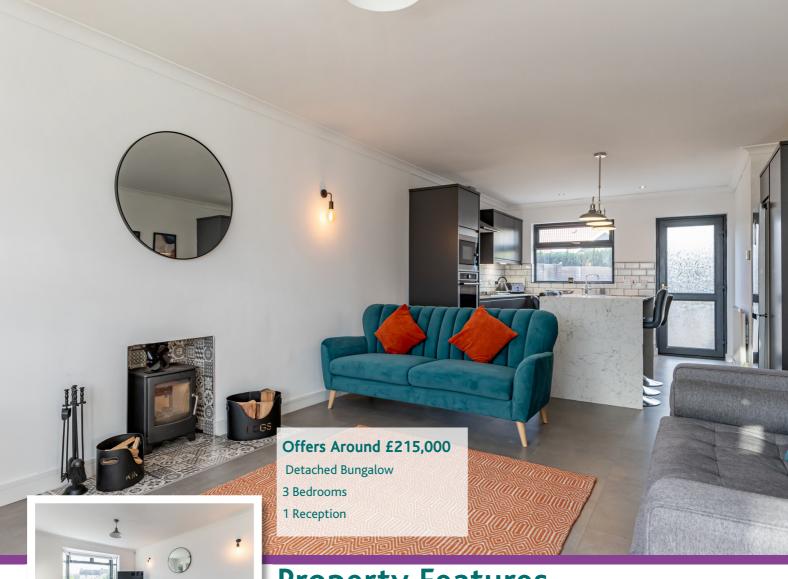

#### **Ground Floor**

**Spacious Reception Hall** 

Living Room Open Plan to Kitchen 28' 8" x 13' 1"

**Bedroom One** 10' 9" x 9' 9"

**Bedroom Two** 10' 0" x 8' 9'

**Bedroom Three** 10' 0" x 7' 1"

**Shower Room** 

**Detached Garage** 

20' 4" x 10' 3"

**Tarmac Driveway** 

For more information and photographs regarding the accommodation in this property, please visit:

johnminnis.co.uk

The accommodation comprises of a stunning open plan living/kitchen area, three well proportioned bedrooms and a recently installed shower room. The kitchen has been newly installed and includes large island table and quartz work surfaces. Outside there is a front garden laid in lawns and an enclosed low maintenance rear garden, tarmac driveway providing off-street parking and a detached garage. The property is further enhanced by having gas fired central heating and uPVC double glazing.