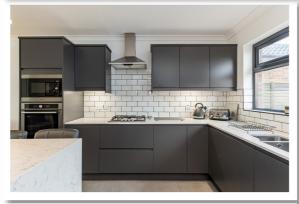

**Detached Garage** 

20' 4" x 10' 3"

**Tarmac Driveway** 

For more information and photographs regarding the accommodation in this property, please visit:

johnminnis.co.uk

The accommodation comprises of a stunning open plan living/kitchen area, three well proportioned bedrooms and a recently installed shower room. The kitchen has been newly installed and includes large island table and quartz work surfaces. Outside there is a front garden laid in lawns and an enclosed low maintenance rear garden, tarmac driveway providing off-street parking and a detached garage. The property is further enhanced by having gas fired central heating and uPVC double glazing.