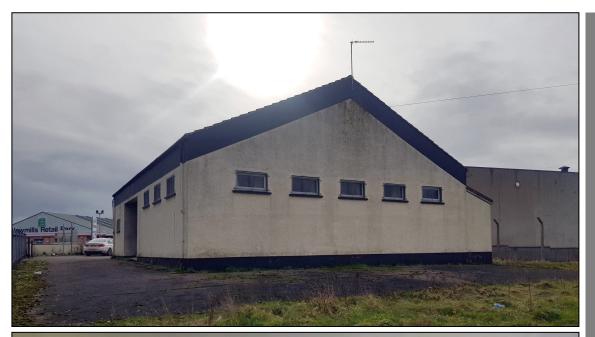

## **Former Church / Community Hall Space**

### **Summary**

- Former Salvation Army Church & Community Centre with onsite car parking.
- The unit is located on the periphery of the town centre with excellent links to the towns main arterial routes.
- Net Internal Area of c.1739 sq ft (c.161.56 sq m) plus w/c facilities.
- The property is ideally suited to a variety of commercial uses such as Gym & Leisure, Arts & Entertainment or Church and Community spaces.