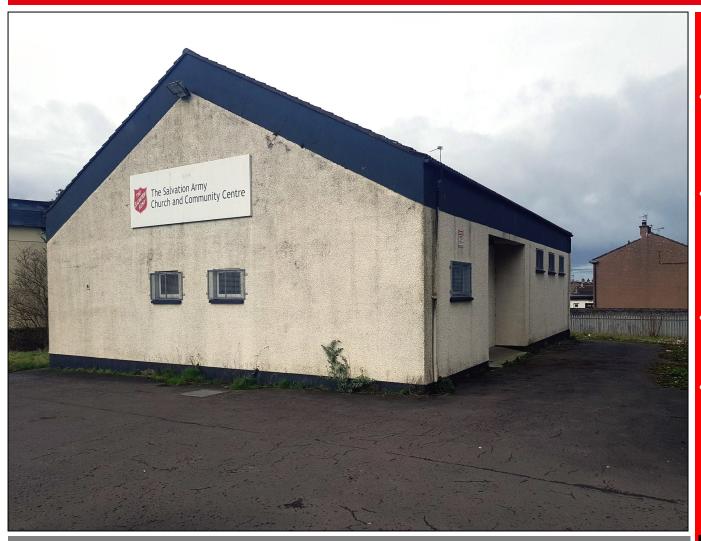

## **Former Church / Community Hall Space**

### **Summary**

- Former Salvation Army Church & Community Centre with onsite car parking.
- The unit is located on the periphery of the town centre with excellent links to the towns main arterial routes.
- Net Internal Area of c.1739 sq ft (c.161.56 sq m) plus w/c facilities.
- The property is ideally suited to a variety of commercial uses such as Gym & Leisure, Arts & Entertainment or Church and Community spaces.