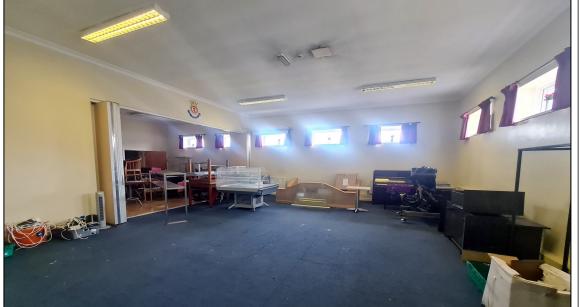

mer Salvation Army Church & Community Centre with onsite car parking.
- The unit is located on the periphery of the town centre with excellent links to the towns main arterial routes.
- Net Internal Area of c.1739 sq ft (c.161.56 sq m) plus w/c facilities.
- The property is ideally suited to a variety of commercial uses such as Gym & Leisure, Arts & Entertainment or Church and Community spaces.

£10,000 per annum

#### **Accommodation**

#### **Net Internal Area:**

c.1739 sq ft (c.161.56 sq m)

#### **Reception:**

c. 124 sq ft (c. 11.58 sq m)

#### Main Hall:

c.983 sq ft (c. 91.37 sq m)

#### Office:

c. 92 sq ft (c. 8.58 sq m)

#### Kitchen:

c. 359 sq ft (c. 33.36 sq m)

#### Store 1:

c. 122 sq ft (c. 11.42 sq m)

#### Store 2:

c. 56 sq ft (c. 5.25 sq m)

#### **Location Map**







Lease Details:

Rent: £10,000 per annum

Term: Terms Negotiable

> **Rent Reviews:** Every 3 years

Insurance: Landlord to insure, tenant to reimburse

> Repairs: Internal & Plate Glass Repairing

All outgoings and rentals are quoted exclusive of but may be liable to VAT

> Rates: £7.550

Non-Domestic Rate in £: 0.588556

**EPC** 



MISREPRESENTATION CLAUSE: Northern Real Estate, give notice to anyone who may read these particulars as follows:

- 6. Where there is reference in the particulars to the fact that alterations have been carried out or that a particular use is made of any part of the property this is not intended to be a statement that any necessary planning, building regulations or other consents have been obtained and these matters must be verified by an intending purchaser.