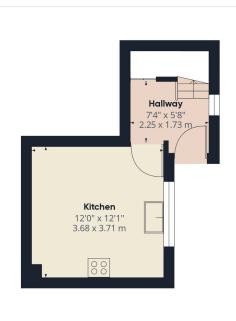

The accommodation includes large living room on the ground floor, kitchen / dining room on the lower ground floor and 3 bedrooms upstairs.

The property's entrance hall with cloakroom leads into a large living room with feature fireplace and views of the medieval fields.

On the lower ground floor there is a kitchen / dining room and hall with exterior door to the paved courtyard.

Upstairs there are 3 bedrooms, one with en-suite and a family bathroom. There is also plenty of loft space.