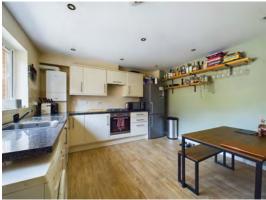

On the lower ground floor there is a kitchen / dining room and hall with exterior door to the paved courtyard.

Upstairs there are 3 bedrooms, one with en-suite and a family bathroom. There is also plenty of loft space.