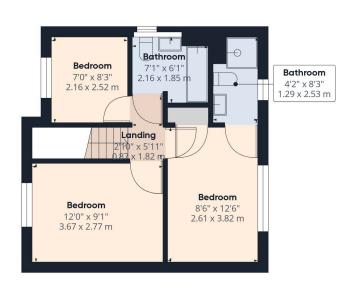

On the lower ground floor there is a kitchen / dining room and hall with exterior door to the paved courtyard.

Upstairs there are 3 bedrooms, one with en-suite and a family bathroom. There is also plenty of loft space.