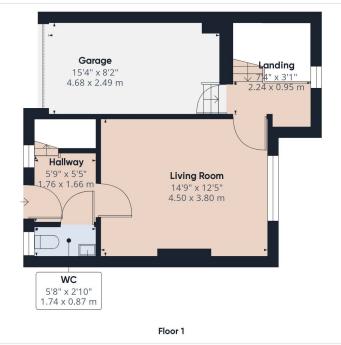

The accommodation includes large living room on the ground floor, kitchen / dining room on the lower ground floor and 3 bedrooms upstairs.

The property's entrance hall with cloakroom leads into a large living room with feature fireplace and views of the medieval fields.

The lounge leads to a further hallway with quiet office space and door to the garage. The garage has potential be converted to further bedroom or reception room as there is plenty of on street parking and it is already lined and wired.

On the lower ground floor there is a kitchen / dining room and hall with exterior door to the paved courtyard.

Upstairs there are 3 bedrooms, one with en-suite and a family bathroom. There is also plenty of loft space.