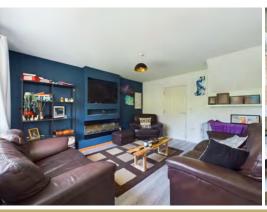

The accommodation includes large living room on the ground floor, kitchen / dining room on the lower ground floor and 3 bedrooms upstairs.

The property's entrance hall with cloakroom leads into a large living room with feature fireplace and views of the medieval fields.