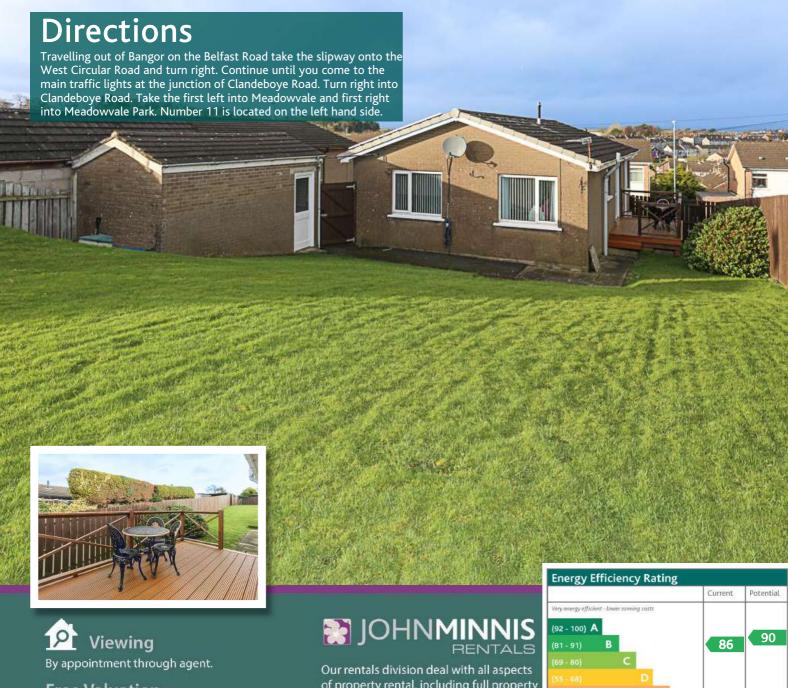

# **Outside**

Garage

**Ample Parking** 

Front and Rear Gardens

Patio Area

Side Raised Decking with Elevated outlook across Bangor to Belfast

> For more information and photographs regarding the accommodation in this property, please visit:

johnminnis.co.uk

"This exceptionally well presented detached bungalow occupies an elevated position commanding views across Bangor to the Irish Sea. There is ample parking to the driveway leading to a detached garage whilst mature gardens surround the property to the front, side and rear with a southerly aspect, ideal for outdoor entertaining or children at play."