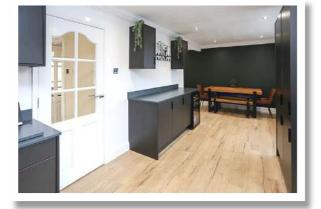

### **Ground Floor**

**Covered Entrance Porch** 

**Bedroom One** 10'9" x 10'1"

Spacious Reception Hall

**Bedroom Two** 

Lounge 14'2" x 12'9" 10'1" x 9'2'

Kitchen/Dining/Living Space 9'4" x 8'8" 22'3" x 9'2"