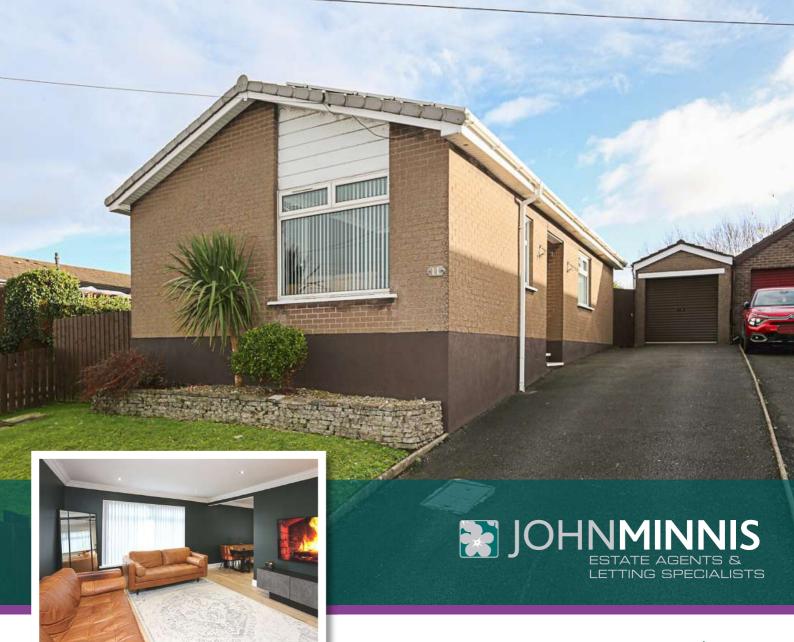

11 MEADOWVALE PARK | Bangor OFFERS AROUND £199,950

Scan for Property Details and to Arrange a Viewing

- Well Presented Detached Bungalow
- Occupying Elevated Mature Site Commanding Views Across Bangor to the Irish Sea and Beyond
- Contemporary Bespoke Fitted Kitchen with Range of Integrated Appliances
- Tasteful Internal Décor with High Quality Finishes Throughout
- Generous Lounge Open to Dining Room
- Three Well Proportioned Bedrooms, Two with Built-in Wardrobes
- Bathroom with White Suite and Electric Shower Unit
- uPVC Double Glazing
- Gas Fired Central Heating
- uPVC Soffits, Fascia Boards and Rainwater Goods
- Ample Driveway Parking Leading to Detached Garage
- Mature Surrounding Front, Side and Rear Gardens
- Convenient and Sought After Residential Location Providing Easy Access for the City Commuter via Main Arterial Routes
- Close to Local Schools, Shopping Centres and Aurora Aquatic Leisure Complex
- Ultrafast Broadband Available

johnminnis.co.uk

"This exceptionally well presented detached bungalow occupies an elevated position commanding views across Bangor to the Irish Sea. There is ample parking to the driveway leading to a detached garage whilst mature gardens surround the property to the front, side and rear with a southerly aspect, ideal for outdoor entertaining or children at play."