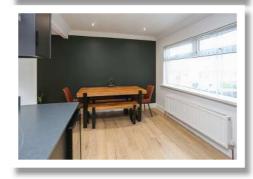

### **Ground Floor**

**Covered Entrance Porch** 

**Bedroom One** 10'9" x 10'1"

Spacious Reception Hall

**Bedroom Two** 

Lounge 14'2" x 12'9" 10'1" x 9'2'

Kitchen/Dining/Living Space 9'4" x 8'8" 22'3" x 9'2"