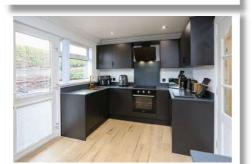

11 MEADOWVALE PARK | Bangor OFFERS AROUND £199,950

Scan for Property Details and to Arrange a Viewing

- Well Presented Detached Bungalow
- Occupying Elevated Mature Site Commanding Views Across Bangor to the Irish Sea and Beyond
- Contemporary Bespoke Fitted Kitchen with Range of Integrated Appliances
- Tasteful Internal Décor with High Quality Finishes Throughout
- Generous Lounge Open to Dining Room
- Three Well Proportioned Bedrooms, Two with Built-in Wardrobes
- Bathroom with White Suite and Electric Shower Unit
- uPVC Double Glazing
- Gas Fired Central Heating
- uPVC Soffits, Fascia Boards and Rainwater Goods
- Ample Driveway Parking Leading to Detached Garage
- Mature Surrounding Front, Side and Rear Gardens
- Convenient and Sought After Residential Location Providing Easy Access for the City Commuter via Main Arterial Routes
- Close to Local Schools, Shopping Centres and Aurora Aquatic Leisure Complex
- Ultrafast Broadband Available

### **Ground Floor**

**Covered Entrance Porch** 

**Bedroom One** 10'9" x 10'1"

Spacious Reception Hall

**Bedroom Two** 

Lounge 14'2" x 12'9" 10'1" x 9'2'

Kitchen/Dining/Living Space 9'4" x 8'8" 22'3" x 9'2"