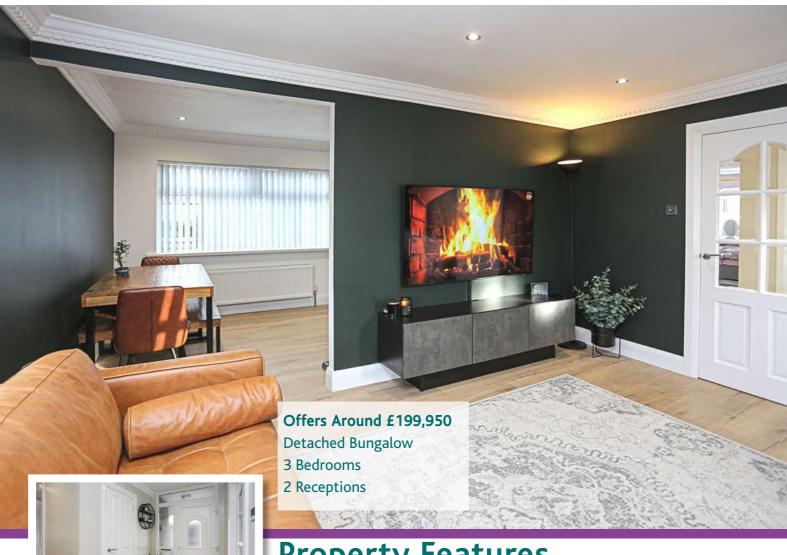

### **Ground Floor**

**Covered Entrance Porch** 

**Bedroom One** 10'9" x 10'1"

Spacious Reception Hall

**Bedroom Two** 

Lounge 14'2" x 12'9" 10'1" x 9'2'

Kitchen/Dining/Living Space 9'4" x 8'8" 22'3" x 9'2"