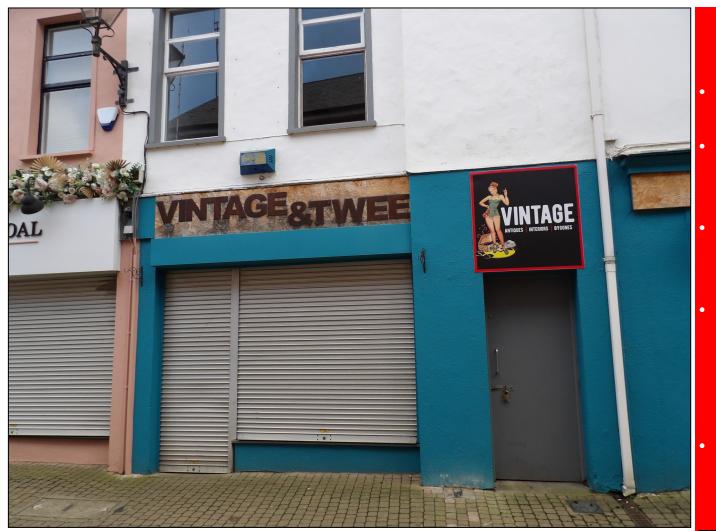

# **To Let** 8a Stone Row, Coleraine

**Retail Unit** 

# Summary

- Prominent Town Centre Retail Premises.
- Located on a high profile position on Stone Row, just off the Diamond.
- Net Internal Area of c. 968 sq ft (c. 89.93 sq m).
- The property is ideally located in a central position on the townsmain shopping thoroughfare and has the benefit of high volumes of passing pedestrian traffic.
- Available immediately