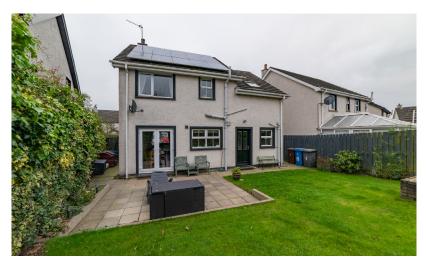

### Key Features

- Well Presented Detached Villa in a Popular Residential Development
- Spacious Through Lounge/Dining Room With Cast Iron Multi Fuel Stove
- · Well Fitted Kitchen With Built-In Appliances And Breakfast Area
- Three Double Bedrooms Including Principal With Deluxe Shower Room Ensuite
- Family Bathroom With White Suite
- Integral Garage And Concrete Imprinted Driveway And Parking Space
- · Burglar Alarm System
- Enclosed and Private Rear Garden
- Gas Fired Central Heating Plus Solar Electric Roof Panels