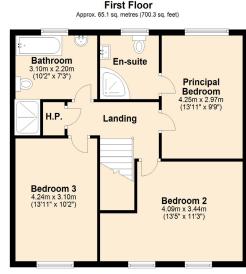

tion or give any warranty in relation to the property and we have no authority to do so on behalf of the seller. Any information given by us in these sales details or otherwise is given without responsibility on our part. Services, fitting, and equipment referred to in the sales details have not been tested (unless otherwise stated) and no warranty can be given as to their condition. We strongly recommend that all information, which we provide, about the property is verified by yourself or your advisers. Site plans on brochures are not drawn to scale, however we are happy to provide scale drawings from our office. Artist's impressions are for illustrative purposes only. All details including materials, finishes etc. should be clarified with the agents prior to booking.

### Floor Plans





Total area: approx. 113.9 sq. metres (1226.3 sq. feet)













# 6 Cairndore Way, Newtownards, BT23 8PB

Well Presented Detached Villa - £235,000