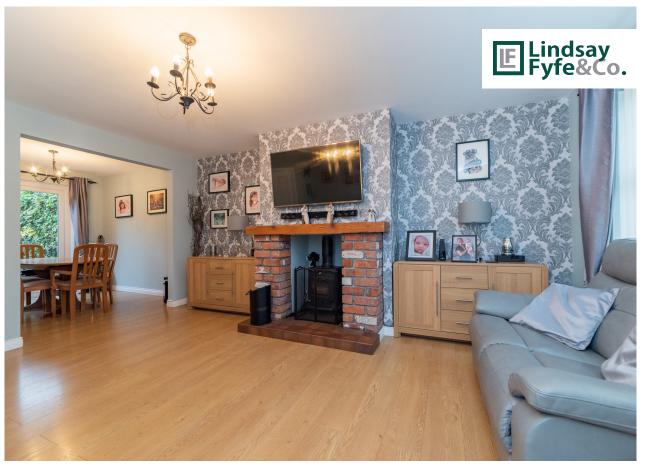

### Key Features

- Well Presented Detached Villa in a Popular Residential Development
- Spacious Through Lounge/Dining Room With Cast Iron Multi Fuel Stove
- · Well Fitted Kitchen With Built-In Appliances And Breakfast Area
- Three Double Bedrooms Including Principal With Deluxe Shower Room Ensuite
- Family Bathroom With White Suite
- Integral Garage And Concrete Imprinted Driveway And Parking Space
- · Burglar Alarm System
- Enclosed and Private Rear Garden
- Gas Fired Central Heating Plus Solar Electric Roof Panels