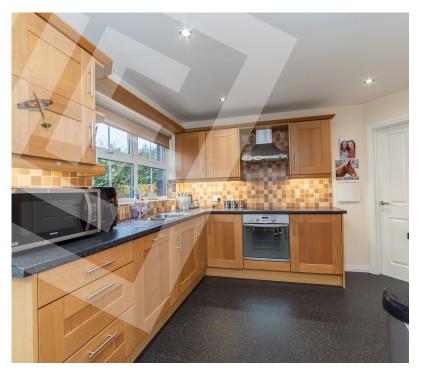

### Key Features

- Well Presented Detached Villa in a Popular Residential Development
- Spacious Through Lounge/Dining Room With Cast Iron Multi Fuel Stove
- · Well Fitted Kitchen With Built-In Appliances And Breakfast Area
- Three Double Bedrooms Including Principal With Deluxe Shower Room Ensuite
- Family Bathroom With White Suite
- Integral Garage And Concrete Imprinted Driveway And Parking Space
- · Burglar Alarm System
- Enclosed and Private Rear Garden
- Gas Fired Central Heating Plus Solar Electric Roof Panels