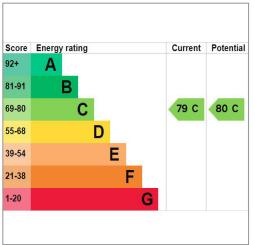

### Key Features

- Well Presented Detached Villa in a Popular Residential Development
- Spacious Through Lounge/Dining Room With Cast Iron Multi Fuel Stove
- · Well Fitted Kitchen With Built-In Appliances And Breakfast Area
- Three Double Bedrooms Including Principal With Deluxe Shower Room Ensuite
- Family Bathroom With White Suite
- Integral Garage And Concrete Imprinted Driveway And Parking Space
- · Burglar Alarm System
- Enclosed and Private Rear Garden
- Gas Fired Central Heating Plus Solar Electric Roof Panels