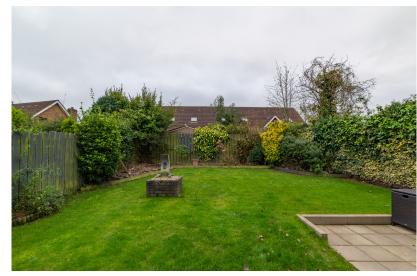

### Key Features

- Well Presented Detached Villa in a Popular Residential Development
- Spacious Through Lounge/Dining Room With Cast Iron Multi Fuel Stove
- · Well Fitted Kitchen With Built-In Appliances And Breakfast Area
- Three Double Bedrooms Including Principal With Deluxe Shower Room Ensuite
- Family Bathroom With White Suite
- Integral Garage And Concrete Imprinted Driveway And Parking Space
- · Burglar Alarm System
- Enclosed and Private Rear Garden
- Gas Fired Central Heating Plus Solar Electric Roof Panels