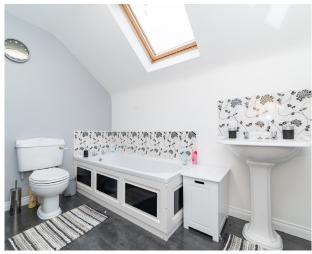

### Key Features

- Well Presented Detached Villa in a Popular Residential Development
- Spacious Through Lounge/Dining Room With Cast Iron Multi Fuel Stove
- · Well Fitted Kitchen With Built-In Appliances And Breakfast Area
- Three Double Bedrooms Including Principal With Deluxe Shower Room Ensuite
- Family Bathroom With White Suite
- Integral Garage And Concrete Imprinted Driveway And Parking Space
- · Burglar Alarm System
- Enclosed and Private Rear Garden
- Gas Fired Central Heating Plus Solar Electric Roof Panels