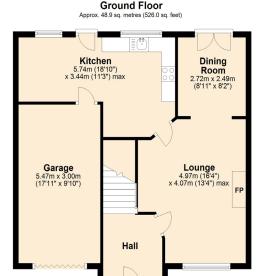

tation or give any warranty in relation to the property and we have no authority to do so on behalf of the seller. Any information given by us in these sales details or otherwise is given without responsibility on our part. Services, fitting, and equipment referred to in the sales details have not been tested (unless otherwise stated) and no warranty can be given as to their condition. We strongly recommend that all information, which we provide, about the property is verified by yourself or your advisers. Site plans on brochures are not drawn to scale, however we are happy to provide scale drawings from our office. Artist's impressions are for illustrative purposes only. All details including materials, finishes etc. should be clarified with the agents prior to booking.

### Floor Plans





Total area: approx. 113.9 sq. metres (1226.3 sq. feet)













# 6 Cairndore Way, Newtownards, BT23 8PB

Well Presented Detached Villa - £235,000