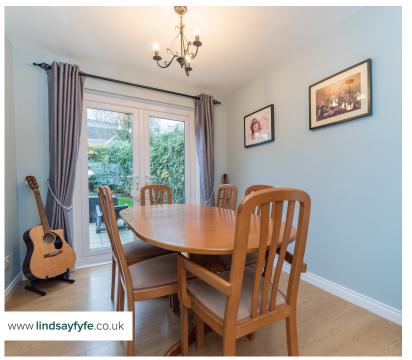

### Key Features

- Well Presented Detached Villa in a Popular Residential Development
- Spacious Through Lounge/Dining Room With Cast Iron Multi Fuel Stove
- · Well Fitted Kitchen With Built-In Appliances And Breakfast Area
- Three Double Bedrooms Including Principal With Deluxe Shower Room Ensuite
- Family Bathroom With White Suite
- Integral Garage And Concrete Imprinted Driveway And Parking Space
- · Burglar Alarm System
- Enclosed and Private Rear Garden
- Gas Fired Central Heating Plus Solar Electric Roof Panels