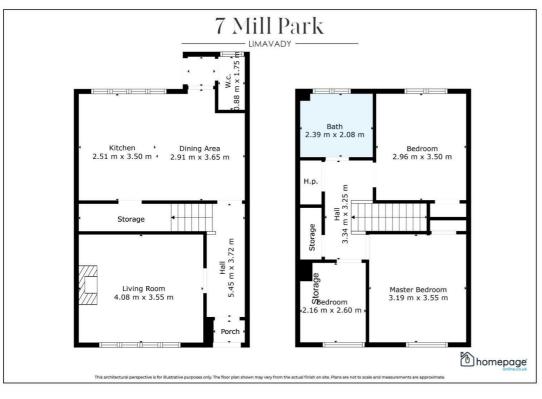

## 7 Mill Park Limavady, BT49 0QD

Located in the popular Mill Park, Bolea, Just 3 miles from Limavady, this very well presented 3 bedroom property is a perfect family home.

Offering excellent living accommodation, storage and outdoor space this property is sure to appeal to a wide range of first time buyers or investors alike.

- **3 LARGE BEDROOMS**
- 2 BATHROOMS
- **EXCELLENT STORAGE**
- PRIVATE REAR GARDEN
- TRANQUIL LOCATION
- **OFCH**