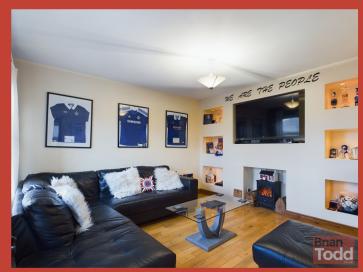

ntegrated electric hob, double oven and extractor fan. One and half bowled stainless steel sink unit. Tiled walls and flooring. Casual dining area.

## **UTILITY ROOM:**

### First Floor

## **BATHROOM:**

Modern white suite incorporating Jacuzzi panelled bath, W.C. and wash hand basin. Separate corner shower cubicle.

Complete with Juliette balcony feature. Wood flooring.

# **ENSUITE SHOWER ROOM:**

Incorporating W.C., wash hand basin and shower cubicle.

Range of built in wardrobes. Wood flooring.

# BEDROOM (3):

Built in wardrobe.

## BEDROOM (4):

# Outside

# **GARDENS:**

Large rear garden with patio and raised decking features complete with entertainments area.

Views to the surrounding countryside.

Front garden in lawn with spacious driveway providing parking for several cars.





























These particulars are given on the understanding that they will not be construed as part of a contract, conveyance or lease. Whilst due care and diligence is taken in compiling this information, we can give no guarantee as to the accuracy thereof and enquirers are recommended to make further enquiries which they think necessary. Neither the vendor, Brian A.Todd & Co., nor any person employed by Brian A. Todd & Co. has any authority to make or give any representation or warranty whatsoeverin relation to this property. All measurements are given in feet and inches and are approximate. We have not tested nor inspected any appliances, services or fixtures and fittings in relation to this property.