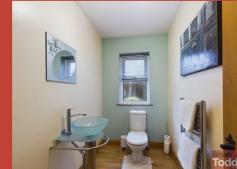

## **GUEST W.C.:**

Incorporating W.C., wash hand basin and towel radiator. Wood flooring.

Wood flooring.