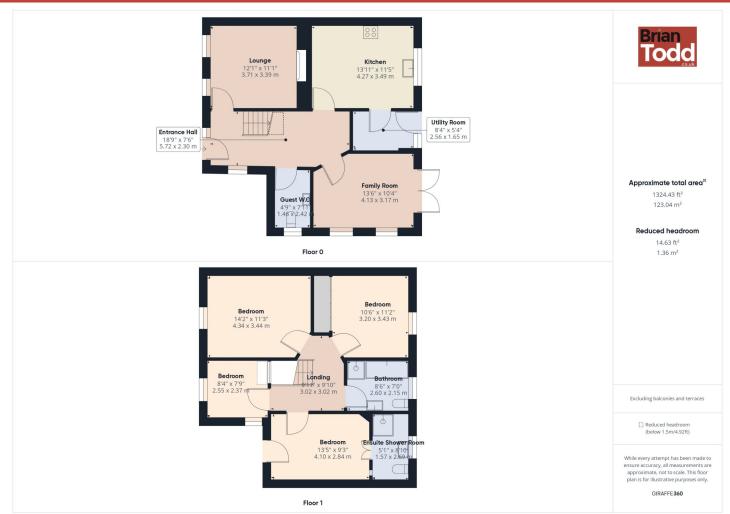

## THE PROPERTY COMPRISES:

## **Ground Floor**

## **ENTRANCE HALL:**

Wood flooring.

## **GUEST W.C.:**

Incorporating W.C., wash hand basin and towel radiator. Wood flooring.

Wood flooring.

## **FAMILY ROOM:**

Wood flooring. Patio door feature.

### KITCHEN:

A modern range of fitted upper and lower level units incorporating integrated electric hob, double oven and extractor fan. One and half bowled stainless steel sink unit. Tiled walls and flooring. Casual dining area.

## **UTILITY ROOM:**

### First Floor

## **BATHROOM:**

Modern white suite incorporating Jacuzzi panelled bath, W.C. and wash hand basin. Separate corner shower cubicle.

Complete with Juliette balcony feature. Wood flooring.

# **ENSUITE SHOWER ROOM:**

Incorporating W.C., wash hand basin and shower cubicle.

Range of built in wardrobes. Wood flooring.

# BEDROOM (3):

Built in wardrobe.

## BEDROOM (4):