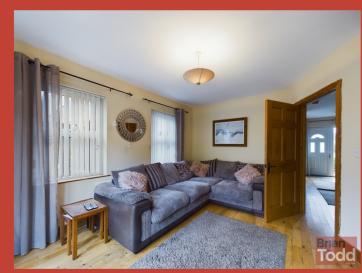

egrated electric hob, double oven and extractor fan. One and half bowled stainless steel sink unit. Tiled walls and flooring. Casual dining area.

## **UTILITY ROOM:**

### First Floor

## **BATHROOM:**

Modern white suite incorporating Jacuzzi panelled bath, W.C. and wash hand basin. Separate corner shower cubicle.

Complete with Juliette balcony feature. Wood flooring.

# **ENSUITE SHOWER ROOM:**

Incorporating W.C., wash hand basin and shower cubicle.

Range of built in wardrobes. Wood flooring.

# BEDROOM (3):

Built in wardrobe.

## BEDROOM (4):

# Outside

# **GARDENS:**

Large rear garden with patio and raised decking features complete with entertainments area.

Views to the surrounding countryside.

Front garden in lawn with spacious driveway providing parking for several cars.





























These particulars are given on the understanding that they will not be construed as part of a contract, conveyance or lease. Whilst due care and diligence is taken in compiling this information, we can give no guarantee as to the accuracy thereof and enquirers are recommended to make further enquiries which they think necessary. Neither the vendor, Brian A.Todd & Co., nor any person employed by Brian A. Todd & Co. has any authority to make or give any representation or warranty whatsoeverin relation to this property. All measurements are given in feet and inches and are approximate. We have not tested nor inspected any appliances, services or fixtures and fittings in relation to this property.