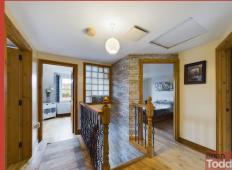

## **ENTRANCE HALL:**

Wood flooring.

## **BATHROOM:**

Modern white suite incorporating Jacuzzi panelled bath, W.C. and wash hand basin. Separate corner shower cubicle.

Complete with Juliette balcony feature. Wood flooring.