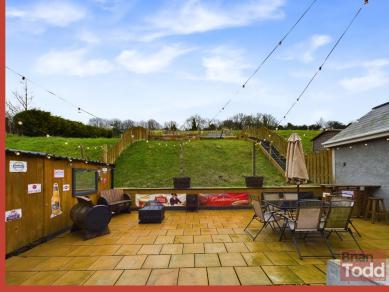

# **GARDENS:**

Large rear garden with patio and raised decking features complete with entertainments area.

Views to the surrounding countryside.

Front garden in lawn with spacious driveway providing parking for several cars.