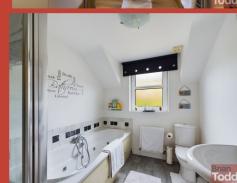

## **BATHROOM:**

Modern white suite incorporating Jacuzzi panelled bath, W.C. and wash hand basin. Separate corner shower cubicle.

Complete with Juliette balcony feature. Wood flooring.

# **ENSUITE SHOWER ROOM:**

Incorporating W.C., wash hand basin and shower cubicle.

Range of built in wardrobes. Wood flooring.