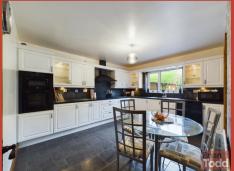

### KITCHEN:

A modern range of fitted upper and lower level units incorporating integrated electric hob, double oven and extractor fan. One and half bowled stainless steel sink unit. Tiled walls and flooring. Casual dining area.