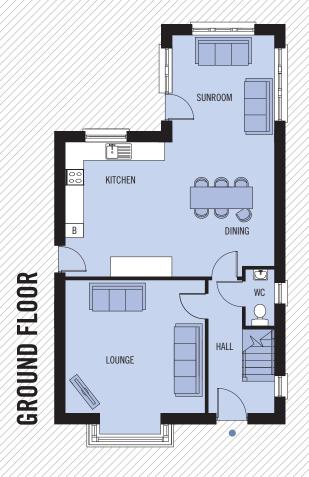

# THE KILDARE A18.1s



Ref: 20240101





## DRUMFORD MEADOW

KERNAN HILL ROAD, PORTADOWN





# THE KILDARE A18.1s



#### **GROUND FLOOR**

#### **FIRST FLOOR**

PRIMARY BEDROOM 3.59 x 3.58M 11'9" x 11'8" PLUS BAY
ENSUITE 2.55 x 1.20M 8'3" x 3'11"
BEDROOM 2 3.86 x 2.55M 12'6" x 8'3"
BEDROOM 3 3.86 x 2.19M 12'6" x 7'1"
BEDROOM 4 3.89 x 3.14M 12'7" x 10'3" MAX
BATHROOM 2.86 x 1.88M 9'3" x 6'1"



## TOTAL FLOOR AREA: 135m<sup>2</sup> OR 1,455 SQ FT APPROX.

WHILST EVERY CARE IS TAKEN IN PREPARING THIS INFORMATION, NO REPRESENTATION IS GIVEN, AND IT DOES NOT FORM ANY PART OF A CONTRACT. ANY INTENDING PURCHASER MUST SATISFY HIMSELF/HERSELF AS TO THE CORRECTINESS OF EACH OF THE STATEMENTS CONTAINED IN THESE PARTICULARS. WE RESERVE THE RIGHT TO ALTER SPECIFICATIONS WITHOUT DUE NOTICE.