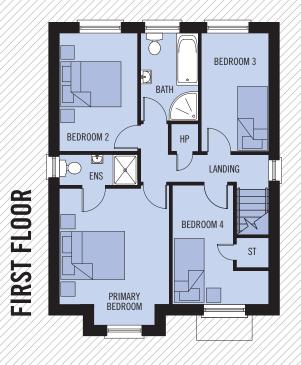

#### **FIRST FLOOR**

PRIMARY BEDROOM 3.59 x 3.58M 11'9" x 11'8" PLUS BAY
ENSUITE 2.55 x 1.20M 8'3" x 3'11"
BEDROOM 2 3.86 x 2.55M 12'6" x 8'3"
BEDROOM 3 3.86 x 2.19M 12'6" x 7'1"
BEDROOM 4 3.89 x 3.14M 12'7" x 10'3" MAX
BATHROOM 2.86 x 1.88M 9'3" x 6'1"