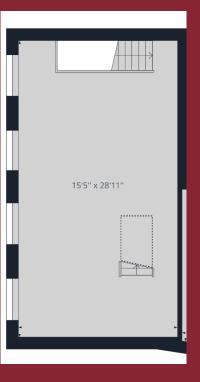

#### 1A

| Ground Floor- | 584 SQFT         |
|---------------|------------------|
| First Floor-  | 349 SQFT         |
| Guide Rent -  | £6,500 per annum |

# **Unit 1A Ground Floor**