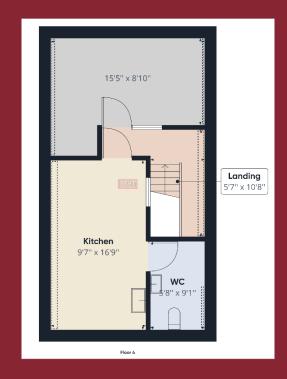

#### 1B

| First Floor-  | 436 SQFT         |
|---------------|------------------|
| Second Floor- | 419 SQFT         |
| Guide Rent -  | £4,500 per annum |

SALE GUIDE PRICE

POA

# Unit 1B – First Floor

### **Unit 1B - Second Floor**

BEST PROPERTY SERVICES (N.I.) LTD 108 HILL STREET, NEWRY, CO. DOWN, N. IRELAND BT34 1BT TEL: (028) 3026 6811 : FAX: (028) 3026 5607 www.bestpropertyservices.com