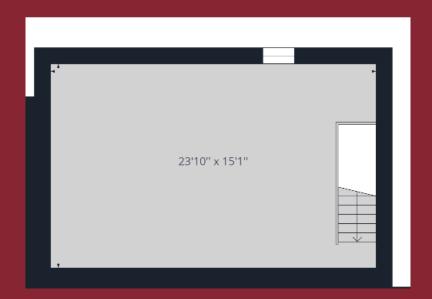

### ACCOMMODATION

| Ground Floor- | 817 SQFT         |
|---------------|------------------|
| First Floor-  | 483 SQFT         |
| Guide Rent -  | £8,500 per annum |

# Unit 1 – Ground Floor