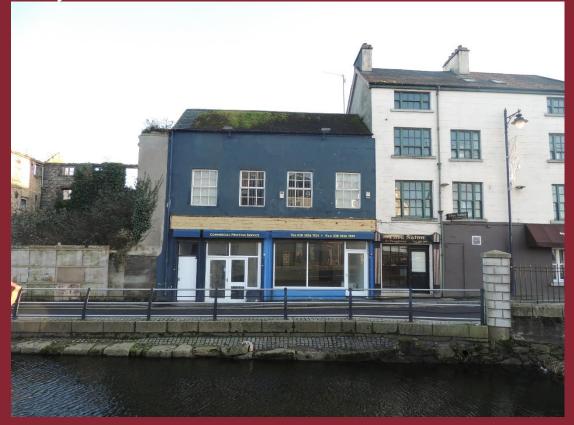

# FOR SALE/TO LEASE

1 Sugarhouse Quay Newry

APPROXIMATELY 3,086 SQFT NIA RETAIL/OFFICE ACCOMODATION OVER 3 FLOORS

#### LOCATION

Newry is strategically located on the economic corridor between Dublin – Belfast with a district population in excess of 90,000 people. Newry has experienced considerable expansion in recent times and has become one of the country's foremost shopping destinations. This property is located in a well-established commercial area in the city centre.